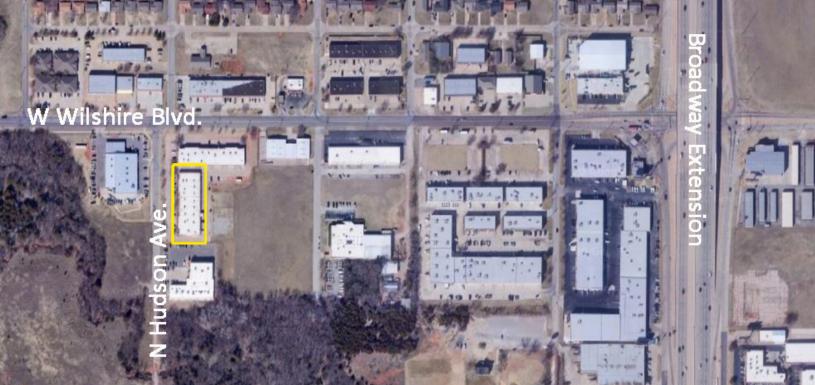

Located on the South side of Wilshire Boulevard just West of the Broadway Extension.