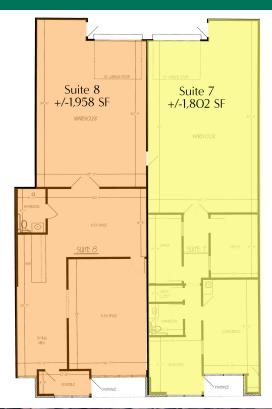

### LOCATION OVERVIEW

| Suite 7:    | +/-1,802 RSF                                            |
|-------------|---------------------------------------------------------|
| Suite 8:    | +/-1,958 RSF                                            |
|             | Can be leased together or separate                      |
| Lease Rate: | \$1,500/month/suite                                     |
|             | Tenant pays OG&E, ONG,<br>janitorial & internet / phone |
| Flex Space: | Office / Industrial / Show<br>Room                      |