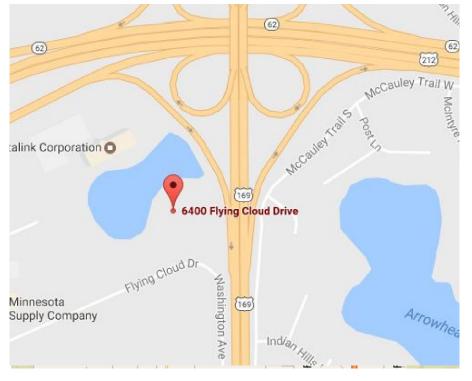

## 6400 FLYING CLOUD DRIVE

EDEN PRAIRIE, MN 55344

**Modern Renovations** 

Nature views

**COMMENTS:** 6400 Flying Cloud Drive is conveniently located at the intersections of Hwy-169 & Hwy 62 in Eden Prairie. A quiet and serene setting with peaceful views pond and nature preserve. Extensive re-model of common areas with a modern and collaborative feel. Lots of parking and good glass lines.

- \*Immediate access off of Hwy169/I-494 & Hwy 212
- \*Suites ranging from 1,100-3,800 sq ft
- \*Near restaurants, retail, bus line & lodging.
- \*Good Parking/Well Lit/Safe Eden Prairie location
- \*Building Conference Room (free to tenants)