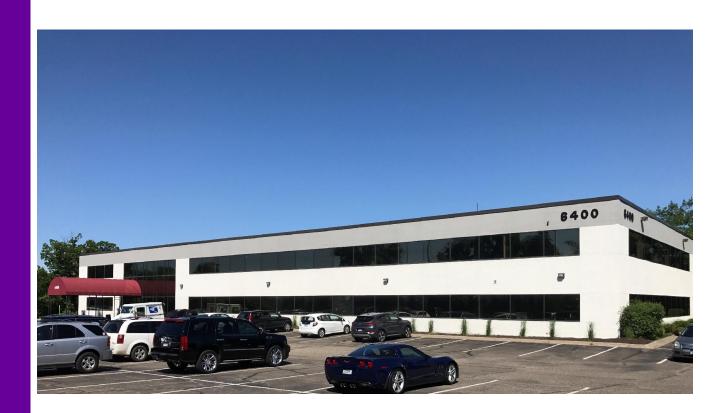

## 6400 FLYING CLOUD DRIVE

EDEN PRAIRIE, MN 55344

#### **Building Information and Site Map**

TOTAL BLDG SF: 30,111 sf Total—(2 Stories) HVAC: Gas Forced Air / Central A/C

YEAR BUILT: 1980 FLOOR PLATES: 15,000 sq ft floor plates -Two Stories

**CONSTRUCTION:** Steel frame, stucco finish **PARKING:** Surface: Stalls

TOTAL ACRES: 5.52 Acres BATHROOMS: One Set per floor

AVAILABE SQ FT: 1,100sf - 2,800 sq ft contiguous LEASE RATE: \$18.00—\$18.50 Gross Psf

**AMENITIES:** 

- -Lunch room & storage
- -Good Glass Line around perimeter
- -Ample Surface parking
- -Newly renovated Common
- **Areas 2017**
- -Great location on Hwy 169/I-
- 494/Hwy 212
- -Family owned & managed

**Modern Renovations** 

Nature views

**COMMENTS:** 6400 Flying Cloud Drive is conveniently located at the intersections of Hwy-169 & Hwy 62 in Eden Prairie. A quiet and serene setting with peaceful views pond and nature preserve. Extensive re-model of common areas with a modern and collaborative feel. Lots of parking and good glass lines.