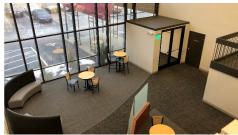

**Modern Renovations** 

Nature views

**COMMENTS:** 6400 Flying Cloud Drive is conveniently located at the intersections of Hwy-169 & Hwy 62 in Eden Prairie. A quiet and serene setting with peaceful views pond and nature preserve. Extensive re-model of common areas with a modern and collaborative feel. Lots of parking and good glass lines.

- \*New ownership, new modern renovations
- \*Family owned, local management
- \*Quick turn around on leases
- \*Good glass line and views with efficient floor plans
- \*Great economics and flexible lease terms