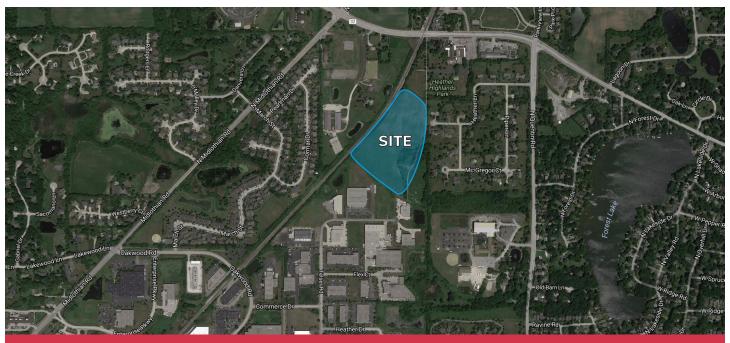

# 18 ACRES AVAILABE FOR SALE INDUSTRIAL SITE HAWTHORN WOODS, ILLINOIS 60047

### **HIGHLIGHTS**

- > Low Lake County Real Estate Taxes
- > Zoned ORD
- > Divisible Into Smaller Units or Build to Suit up to 350,00 SF
- > Adjacent to Lake Zurich Industrial Park
- > Potential CN Rail Spur
- > Outside Storage Allowable

#### **IDEAL FOR**

- > All Types of Manufacturing
- > Storage / Warehousing / Distribution
- > Research and Development / Technology
- > Transportation Hub