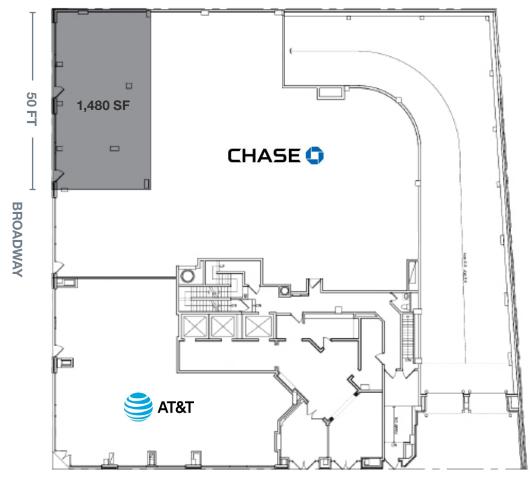

# **APPROXIMATE SIZE**

Ground Floor 1,480 SF

# **FRONTAGE**

50 FT on Broadway

# **GROUND FLOOR**

**WEST 95TH STREET** 