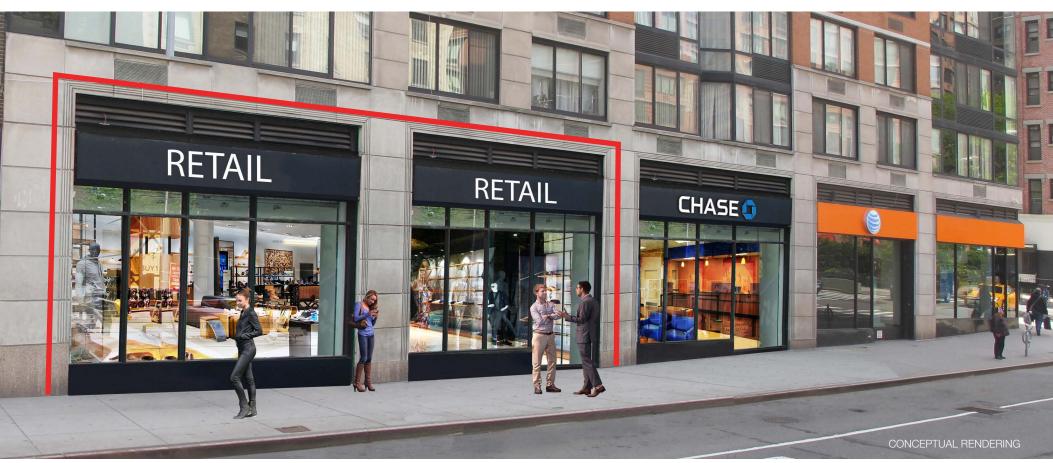

# **COMMENTS**

Expansive 50 FT of frontage along Broadway

Directly in front of the 1 2 3 subway entrance

Situated within the vastly dense Upper West Side

## **SITE STATUS**

Formeraly a portion of Mandee's

#### **NEIGHBORS**

AT&T, Chase Bank, CVS pharmacy, Equinox Fitness, SoulCycle, Starbucks, and Le Pain Quotidien