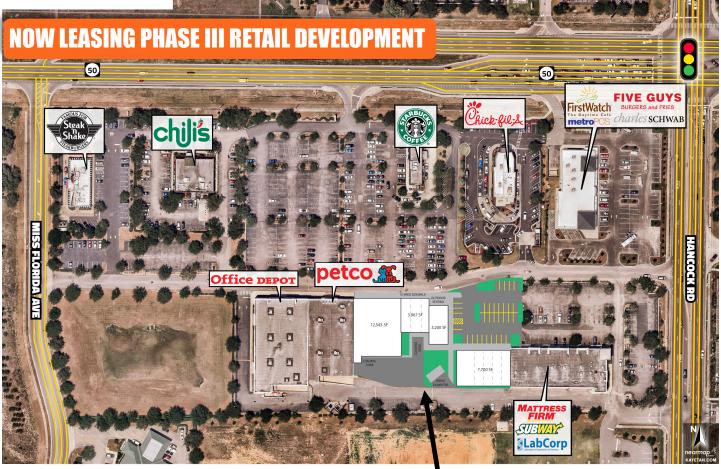

### **PROPERTY HIGHLIGHTS**

- New 27,410 SF retail building at the corner of State Route 50 & Hancock Rd.
- Full access from Hancock Rd. and E Highway 50
- Join Office Depot, Petco, Chick-Fil-A, Starbucks, First Watch, Chili's, Steak 'n Shake, and other national tenants
- Densely populated market with over 77,000 residents in a 5-mile radius
- End caps and outdoor seating available
- Rent: \$25.00-\$35.00 PSF/NNN
- TI Allowance Available
- Phase III 2020 Delivery