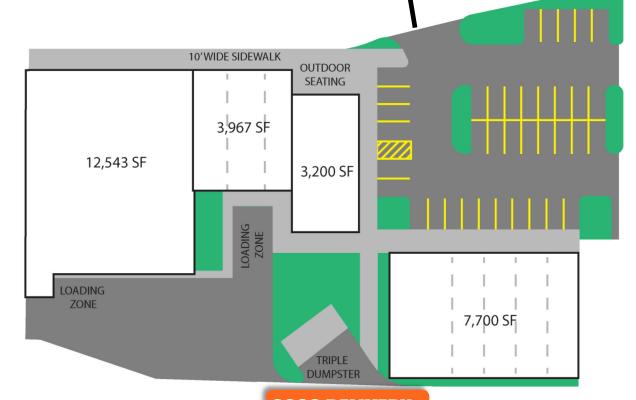

### **PROPERTY HIGHLIGHTS**

- New 27,410 SF retail building at the corner of State Route 50 & Hancock Rd.
- Full access from Hancock Rd. and E Highway 50
- Join Office Depot, Petco, Chick-Fil-A, Starbucks, First Watch, Chili's, Steak 'n Shake, and other national tenants
- Densely populated market with over 77,000 residents in a 5-mile radius
- End caps and outdoor seating available
- Rent: \$25.00-\$35.00 PSF/NNN
- TI Allowance Available
- Phase III 2020 Delivery

4107 W. Spruce St., Suite 101 Tampa, FL 33607

1600-2575 E. Highway 50, Clermont, FL 34771 | Lake County

**2020 DELIVERY** 

1600-2575 E. Highway 50, Clermont, FL 34771 | Lake County