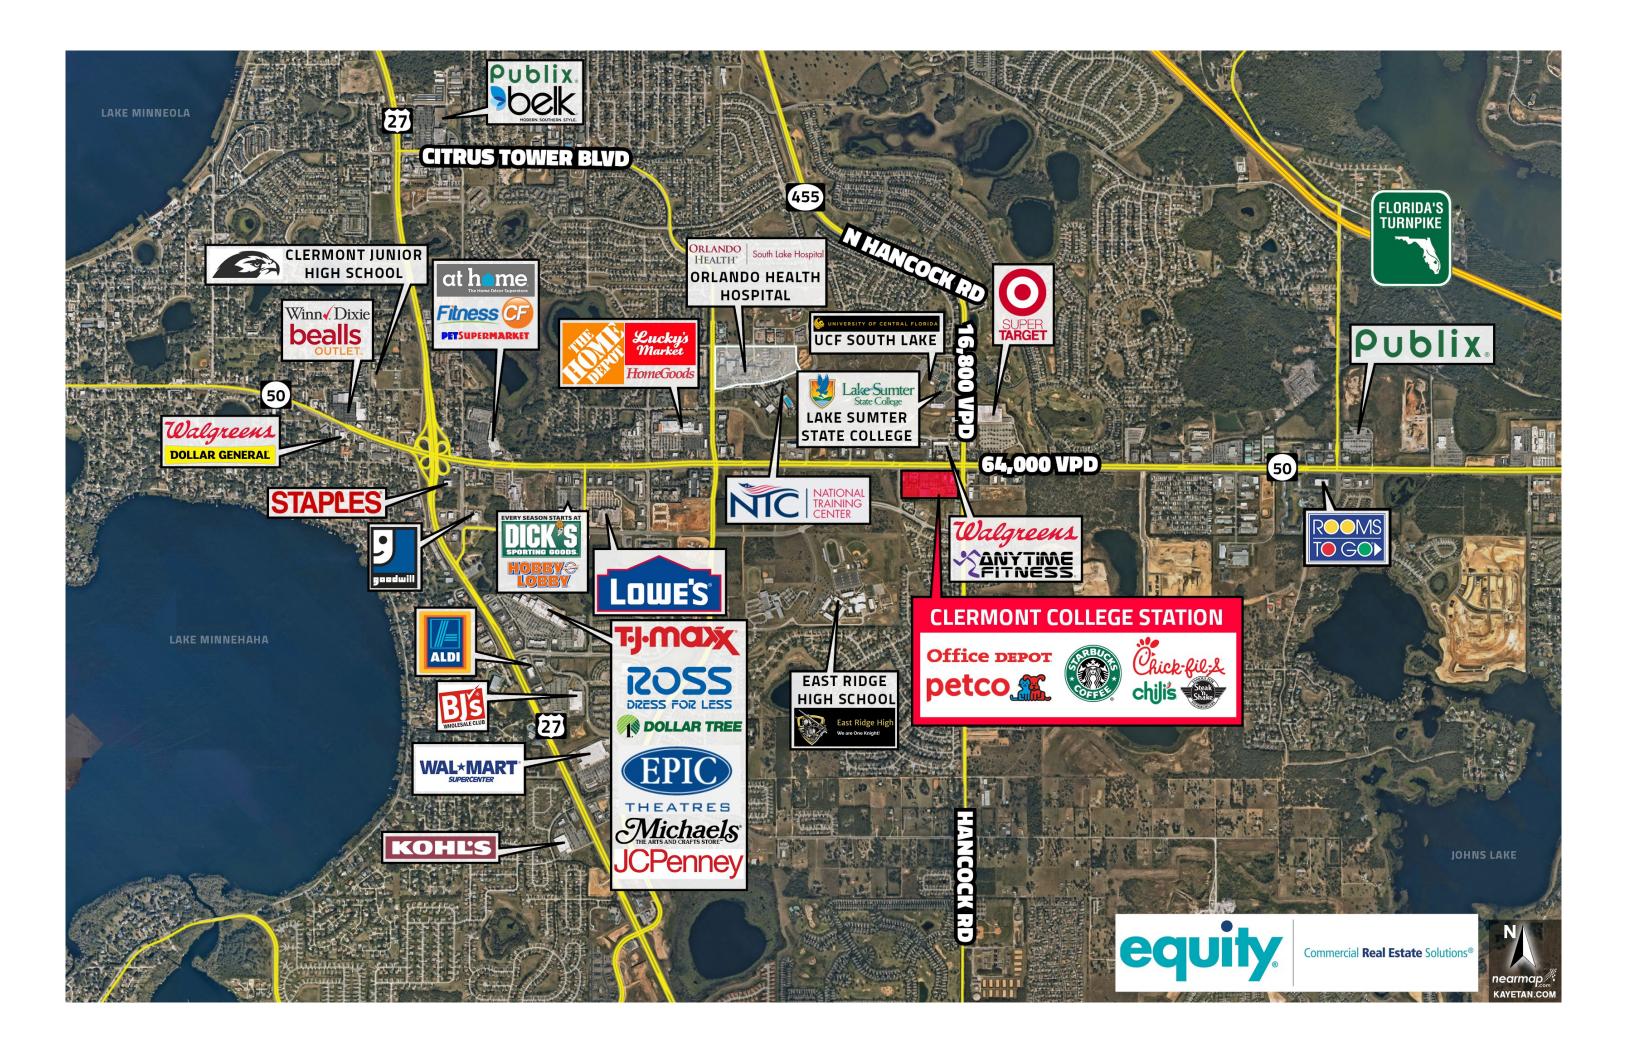

### **PROPERTY HIGHLIGHTS**

- New 27,410 SF retail building at the corner of State Route 50 & Hancock Rd.
- Full access from Hancock Rd. and E Highway 50
- Join Office Depot, Petco, Chick-Fil-A, Starbucks, First Watch, Chili's, Steak 'n Shake, and other national tenants
- Densely populated market with over 77,000 residents in a 5-mile radius
- End caps and outdoor seating available
- Rent: \$25.00-\$35.00 PSF/NNN
- TI Allowance Available
- Phase III 2020 Delivery

4107 W. Spruce St., Suite 101 Tampa, FL 33607

1600-2575 E. Highway 50, Clermont, FL 34771 | Lake County

| Demographics            | 1-Mile   | 3-Mile   | 5-Mile   |
|-------------------------|----------|----------|----------|
| Total Population        | 4,791    | 45,299   | 77,617   |
| Growth (2018-2023)      | 3.03%    | 2.92%    | 2.60%    |
| Median Household Income | \$72,333 | \$68,614 | \$66,976 |