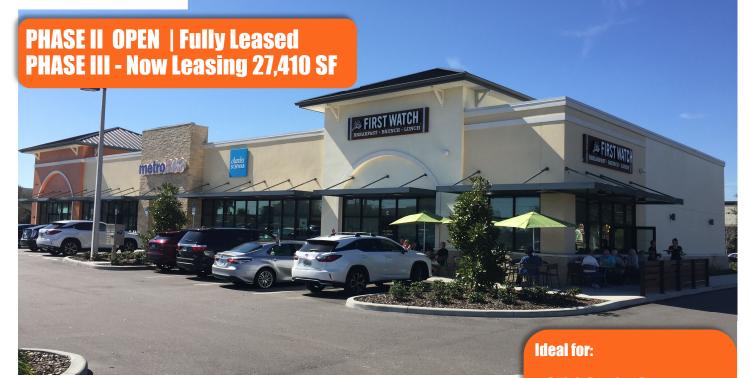

### **PROPERTY HIGHLIGHTS**

- New 27,410 SF retail building at the corner of State Route 50 & Hancock Rd.
- Full access from Hancock Rd. and E Highway 50
- Join Office Depot, Petco, Chick-Fil-A, Starbucks, First Watch, Chili's, Steak 'n Shake, and other national tenants
- Densely populated market with over 77,000 residents in a 5-mile radius
- End caps and outdoor seating available
- Rent: \$25.00-\$35.00 PSF/NNN
- TI Allowance Available
- Phase III 2020 Delivery