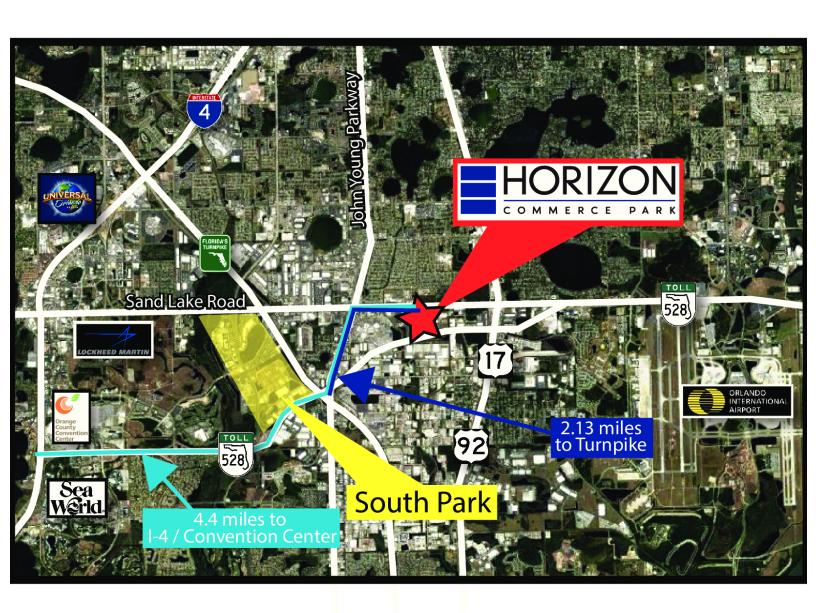

## Overview:

This is a unique opportunity to own a development ready site inside of Horizon Commerce Park, an upscale business park located in South Orlando, East of the Florida Mall, off of Sand Lake Road. Horizon Commerce Park is a 130 acre master planned, Class A park developed by EastGroup Properties (NYSE: EGP). This property is situated at the entrance to the park and is fully entitled, cleared and ready development. This is the last parcel for immediate available in the park for sale.

## **Travel Distances from Site to:**

5.9 miles Sea World: 8.3 miles Interstate 4 (I-4): Orange County Covention Center: 6.8 miles Universal Studios: 6.7 miles Ritz Carlton: 5.8 miles Downtown Orlando: 7.6 miles Mall at Millenia: 5.9 miles Maitland: 17.6 miles 18 miles Disney: