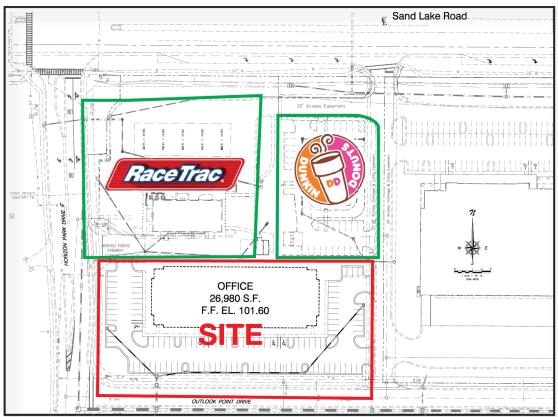

Address: 8015 Horizon Park Drive, Orlando, FL

32809

Site Size: 2.18 usable acres

Building: Site can accommodate a two story office

building +/-26,980 SF. Maximum height

of 35'

Proposed site plan would include 108 Parking:

parking spaces (4/1000)

Retention: Master Retention in place, no onsite

retention required for this site

Access: Access to Sand Lake Road via a traffic

light at Winegard Road.

PD Zoning:

Utilities: Power - Duke: Water / Sewer - OUC Telecom: TW Telecom, Level 3 and Brighthouse /