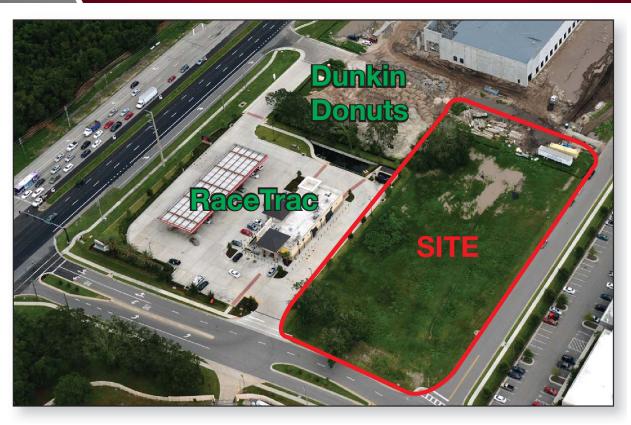

Address: 8015 Horizon Park Drive, Orlando, FL

32809

Site Size: 2.18 usable acres

Building: Site can accommodate a two story office

building +/-26,980 SF. Maximum height

of 35'

Proposed site plan would include 108 Parking:

parking spaces (4/1000)

Retention: Master Retention in place, no onsite

retention required for this site

Access: Access to Sand Lake Road via a traffic

light at Winegard Road.

PD Zoning:

Utilities: Power - Duke: Water / Sewer - OUC Telecom: TW Telecom, Level 3 and Brighthouse /