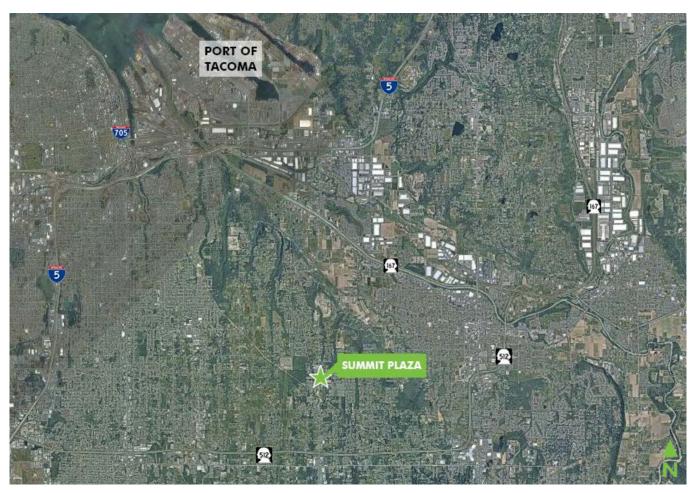

## **LOCATION MAP**

| Destination    | Distance  |
|----------------|-----------|
| Port of Tacoma | 8.8 miles |
| I-5            | 6.7 miles |

| Destination | Distance  |
|-------------|-----------|
| SR- 512     | 1.3 miles |
| Hwy-167     | 3.8 miles |

- + Two 12' x 14' grade-level doors to shop area
- + High quality office finishes
- + Ample employee parking
- + Easy access to freeways
- + 1.3 miles to SR-512
- + 6.7 Miles to I-5
- + 8.8 miles to Port of Tacoma