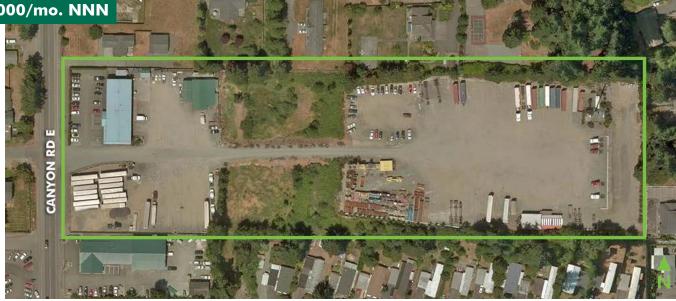

# **SUMMIT PLAZA**

8705 **CANYON ROAD EAST** 

Puyallup, WA 98371

\$35,000/mo. NNN

### PROPERTY FEATURES

- +  $\pm 8.9$  acres ( $\pm 7$  useable)
- + Main Building:
  - Office: ±6,000 SF
  - Shop:  $\pm 3,400 \text{ SF}$
- + Graveled, lighted and fencend yard area
- + Excellent soil drainage with existing on-site retention ponds
- + All major utilities to site
- + Heavy power

- + Two 12' x 14' grade-level doors to shop area
- + High quality office finishes
- + Ample employee parking
- + Easy access to freeways
- + 1.3 miles to SR-512
- + 6.7 Miles to I-5
- + 8.8 miles to Port of Tacoma