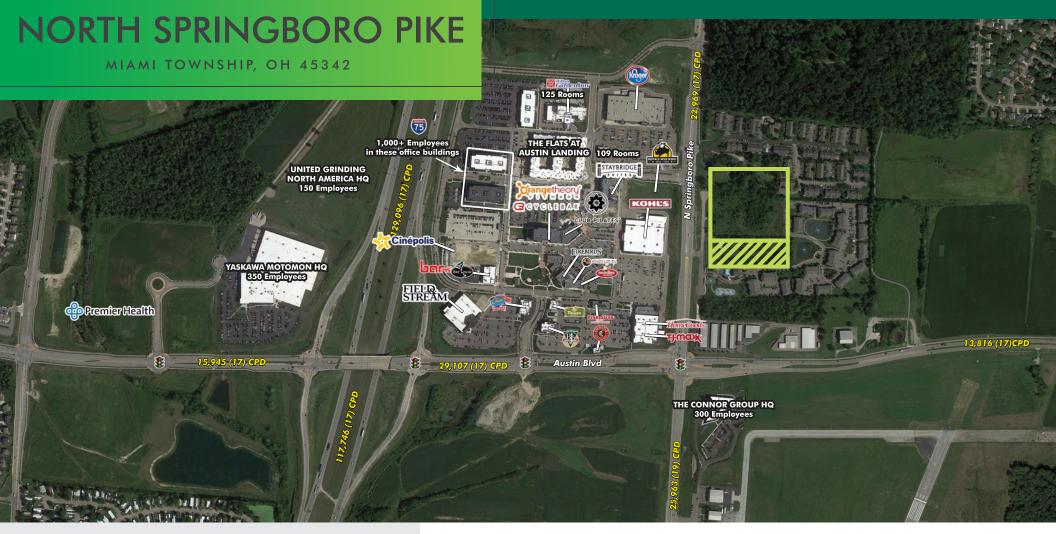

## **DEVELOPMENT OPPORTUNITY**

- + 9.0 acres on Springboro Pike
- + Additional 4.0 acres potentially available
- + Shared signalized access with Austin Landing
- + Flexible zoning
- + No Local income tax
- + Unparalled access to I-75, I-675
- + \$2,800,000