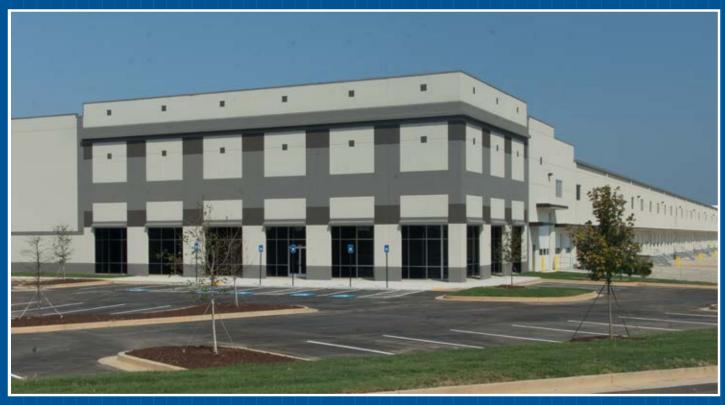

# MAJESTIC KING MILL

## 250,000 SF FOR LEASE

HIGHWAY 42 AND KING MILL ROAD, MCDONOUGH, GEORGIA