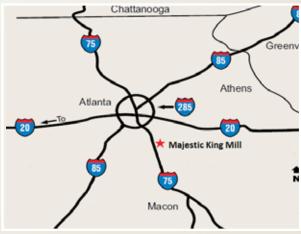

### Site Location:

Site Location: Highway 42 and King Mill Road, McDonough, Georgia. Located 2 miles from Norfolk Southern Intermodal with immediate access to Interstate 75 (2 miles), Interstate 285 (23 miles), and Interstate 20 (25 miles).