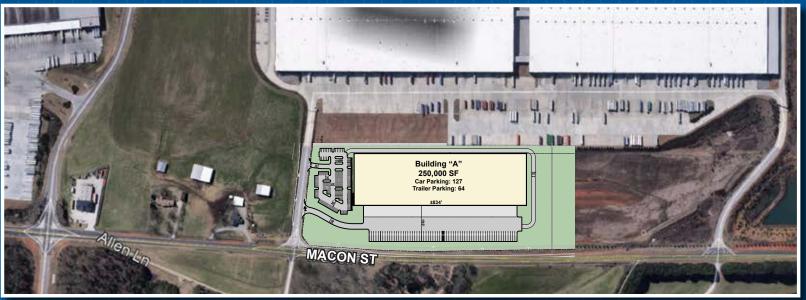

### Features:

**Site Area:** 46 Acres (Rough Graded)

Office: Build-to-Suit

Clear Height: 32'

**Bay Spacing:** 50' x 50' with speed bay **Loading:** Front Load Configuration **Rail Served:** Norfolk Southern Available

**Electrical:** 2-electrical services up to 4,000 amps

Auto Parking: 135, expandable Trailer Parking: 64, expandable

**Fire Protection:** ESFR fire sprinkler system **Warehouse Floor:** 6" concrete typical throughout

**Building Depth:** 275'

**Skylights:** 1 skylight per 50' x 50' bay and clerestory glass every 50'

to enhance warehouse lighting and reduce energy costs