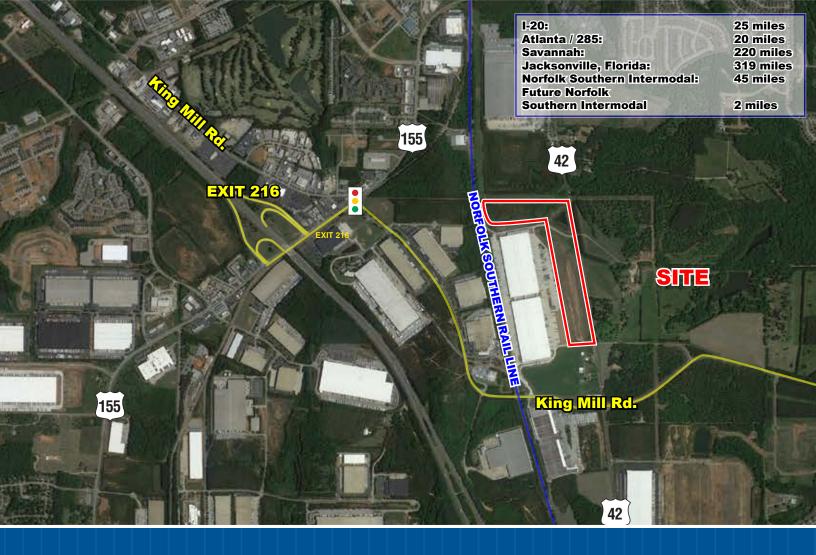

### Site Location:

Site Location: Highway 42 and King Mill Road, McDonough, Georgia. Located 2 miles from Norfolk Southern Intermodal with immediate access to Interstate 75 (2 miles), Interstate 285 (23 miles), and Interstate 20 (25 miles).