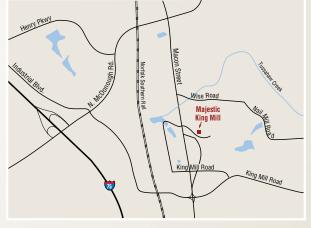

### Site Location:

Site Location: Highway 42 and King Mill Road, McDonough, Georgia. Located 2 miles from Norfolk Southern Intermodal with immediate access to Interstate 75 (2 miles), Interstate 285 (23 miles), and Interstate 20 (25 miles).