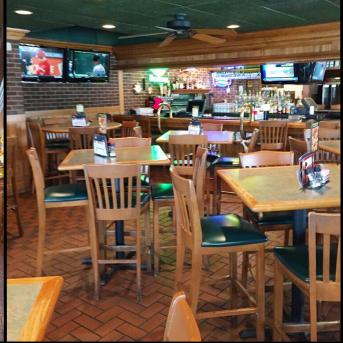

#### Includes:

- Real Estate
- Furniture, Fixture & Equipment
- Business is closed
- 5,998 sf Building
- Lot Size: 1.43 acres / 62,100 sf
- Built 1983 Major Remodel
   w/ Addition 2001
- GC Zoning
- 235 Seating Capacity
- High Traffic Corner Signalized
   Intersection
- Taxes: \$19,829.81
- Specials: \$1,732 Installments / \$13,221 Balance
- Abundant parking & handicap accessibility