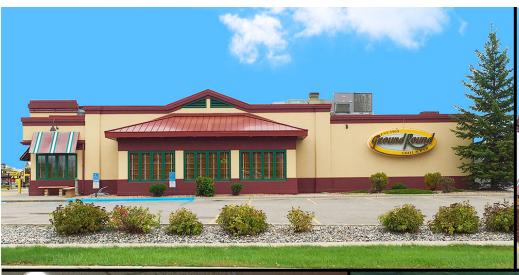

# Restaurant / Medical / Retail / C-Store

2902 13th Ave. S - Fargo, ND

Building: 5,998 sf / Lot: 1.43 acres / 62,100 sf - \$1,375,000

Bill Daniel, CCIM, Broker 701.220.2455 Bill@DanielCompanies.com

#### Includes:

- Real Estate
- Furniture, Fixture & Equipment
- Business is closed
- 5,998 sf Building
- Lot Size: 1.43 acres / 62,100 sf
- Built 1983 Major Remodel
   w/ Addition 2001
- GC Zoning
- 235 Seating Capacity
- High Traffic Corner Signalized
   Intersection
- Taxes: \$19,829.81
- Specials: \$1,732 Installments / \$13,221 Balance
- Abundant parking & handicap accessibility