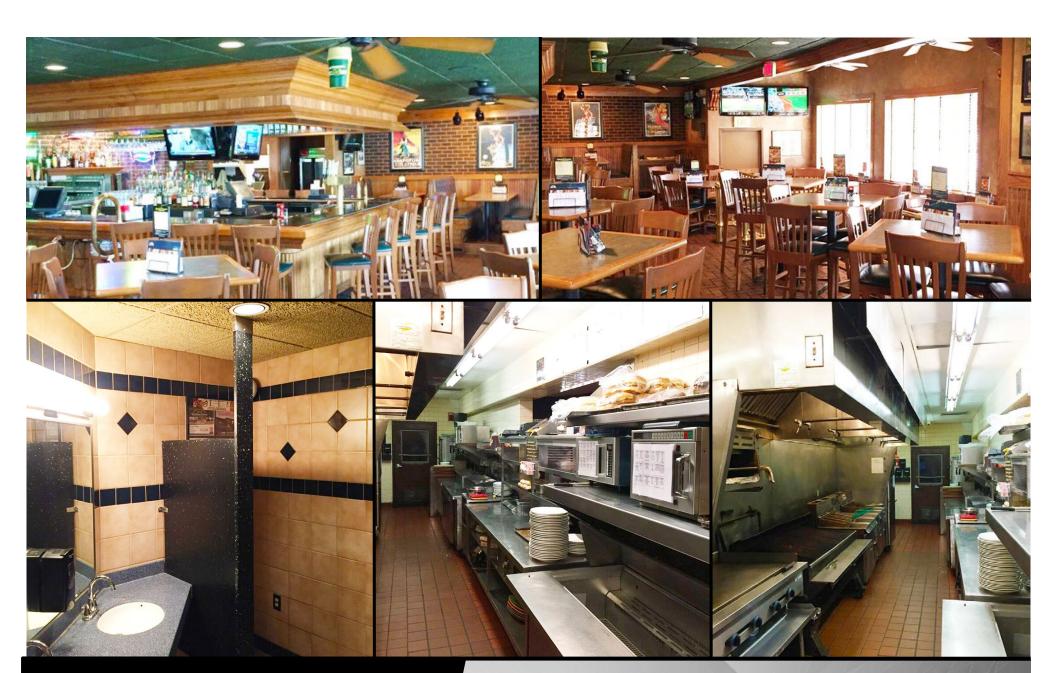

#### Includes:

- Real Estate
- Furniture, Fixture & Equipment
- Business is closed
- 5,998 sf Building
- Lot Size: 1.43 acres / 62,100 sf
- Built 1983 Major Remodel
   w/ Addition 2001
- GC Zoning
- 235 Seating Capacity
- High Traffic Corner Signalized
   Intersection
- Taxes: \$19,829.81
- Specials: \$1,732 Installments / \$13,221 Balance
- Abundant parking & handicap accessibility