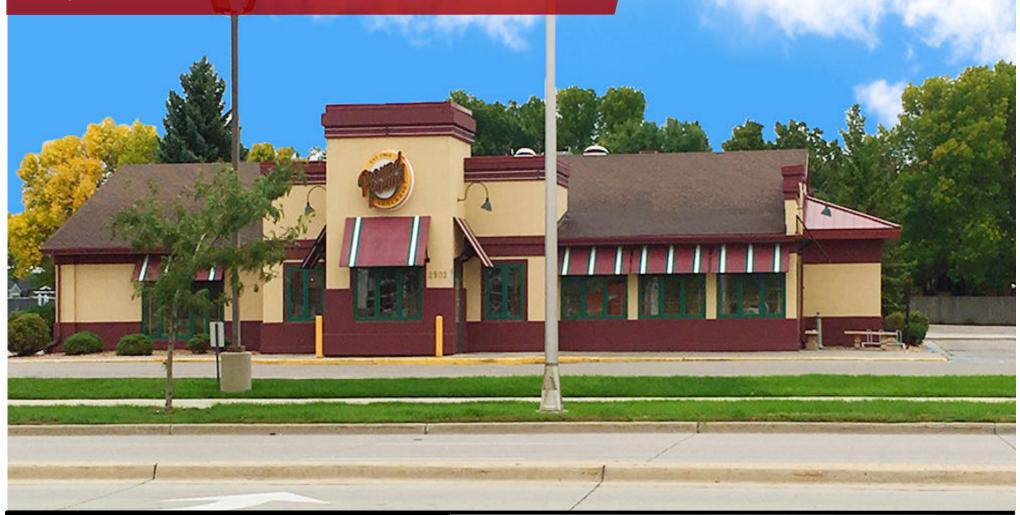

# Restaurant / Medical / Retail / C-Store

2902 13th Ave. S - Fargo, ND

Building: 5,998 sf / Lot: 1.43 acres / 62,100 sf - \$1,375,000

Bill Daniel, CCIM, Broker 701.220.2455 Bill@DanielCompanies.com

#### Includes:

- Real Estate
- Furniture, Fixture & Equipment
- Business is closed
- 5,998 sf Building
- Lot Size: 1.43 acres / 62,100 sf
- Built 1983 Major Remodel
   w/ Addition 2001
- GC Zoning
- 235 Seating Capacity
- High Traffic Corner Signalized
   Intersection
- Taxes: \$19,829.81
- Specials: \$1,732 Installments / \$13,221 Balance
- Abundant parking & handicap accessibility