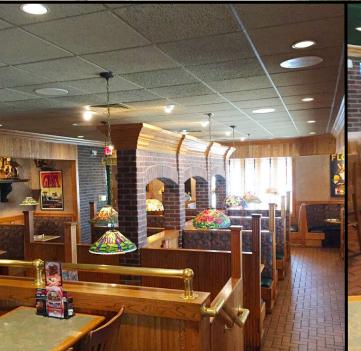

#### Includes:

- Real Estate
- Furniture, Fixture & Equipment
- Business is closed
- 5,998 sf Building
- Lot Size: 1.43 acres / 62,100 sf
- Built 1983 Major Remodel
   w/ Addition 2001
- GC Zoning
- 235 Seating Capacity
- High Traffic Corner Signalized
   Intersection
- Taxes: \$19,829.81
- Specials: \$1,732 Installments / \$13,221 Balance
- Abundant parking & handicap accessibility