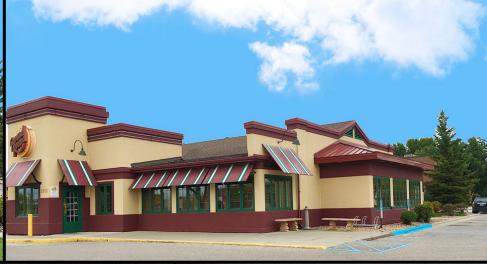

# Restaurant / Medical / Retail / C-Store

2902 13th Ave. S - Fargo, ND

Building: 5,998 sf / Lot: 1.43 acres / 62,100 sf - \$1,375,000

Bill Daniel, CCIM, Broker 701.220.2455 Bill@DanielCompanies.com

#### Includes:

- Real Estate
- Furniture, Fixture & Equipment
- Business is closed
- 5,998 sf Building
- Lot Size: 1.43 acres / 62,100 sf
- Built 1983 Major Remodel
   w/ Addition 2001
- GC Zoning
- 235 Seating Capacity
- High Traffic Corner Signalized
   Intersection
- Taxes: \$19,829.81
- Specials: \$1,732 Installments / \$13,221 Balance
- Abundant parking & handicap accessibility