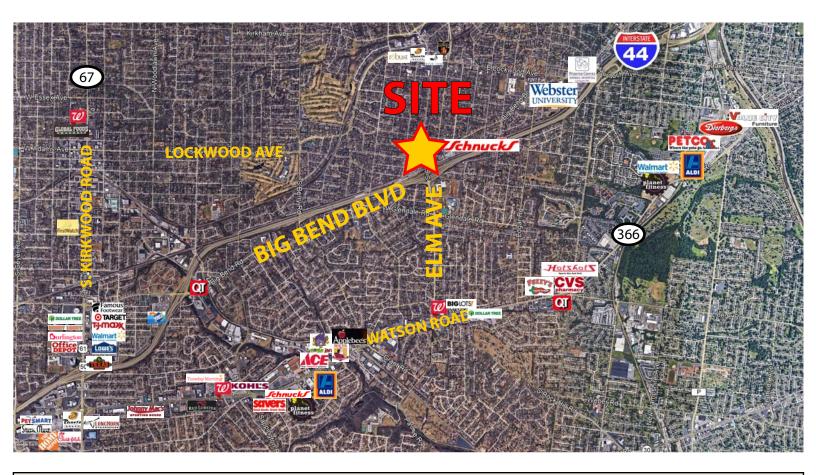

# 2,050 SF FREE-STANDING RETAIL AVAILABLE FOR LEASE

8705 BIG BEND BLVD | SAINT LOUIS, MISSOURI 63119

| 103,625   | 263,635  | BIG BEND BLVD: 20,363 VPD   |
|-----------|----------|-----------------------------|
|           |          |                             |
| 54,736    | 175,955  | ELM AVE (NORTH): 12,122 VPD |
| 45,724    | 117,304  | ELM AVE (SOUTH): 23,178 VPD |
| \$101,232 | \$96,817 | I-44: 129,848 VPD           |
| 5.        | 45,724   | 45,724 117,304              |