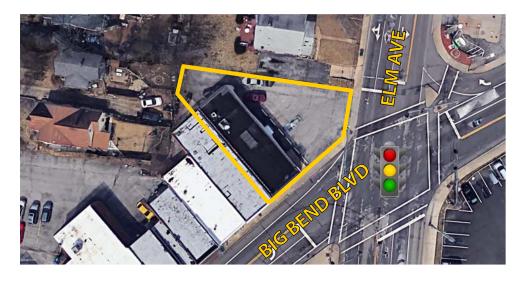

### 2,050 SF FREE-STANDING RETAIL AVAILABLE FOR LEASE

8705 BIG BEND BLVD | SAINT LOUIS, MISSOURI 63119

- 2,050 SF Free-Standing Building
- ► Located at the corner of Big Bend Blvd and Elm Ave
- Private parking lot
- Excellent visibility and signage opportunity
- Drive-in loading
- Close proximity to I-44 access
- LEASE RATE: \$16.00 PSF NNN

## 2,050 SF FREE-STANDING RETAIL AVAILABLE FOR LEASE

8705 BIG BEND BLVD | SAINT LOUIS, MISSOURI 63119

# 2,050 SF FREE-STANDING RETAIL AVAILABLE FOR LEASE

8705 BIG BEND BLVD | SAINT LOUIS, MISSOURI 63119

| 103,625   | 263,635  | BIG BEND BLVD: 20,363 VPD   |
|-----------|----------|-----------------------------|
|           |          |                             |
| 54,736    | 175,955  | ELM AVE (NORTH): 12,122 VPD |
| 45,724    | 117,304  | ELM AVE (SOUTH): 23,178 VPD |
| \$101,232 | \$96,817 | I-44: 129,848 VPD           |
| 5.        | 45,724   | 45,724 117,304              |