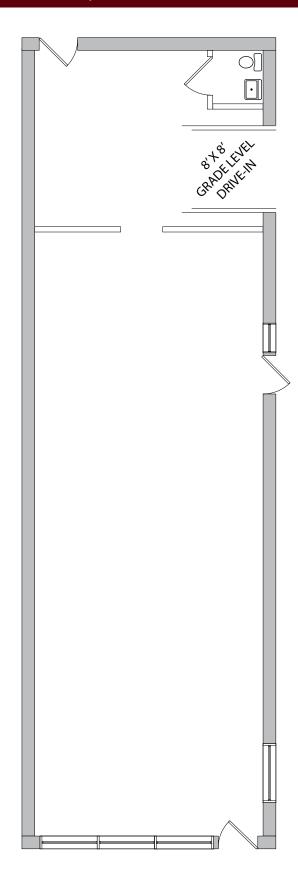

### 2,050 SF FREE-STANDING RETAIL AVAILABLE FOR LEASE

8705 BIG BEND BLVD | SAINT LOUIS, MISSOURI 63119

- 2,050 SF Free-Standing Building
- ► Located at the corner of Big Bend Blvd and Elm Ave
- Private parking lot
- Excellent visibility and signage opportunity
- Drive-in loading
- Close proximity to I-44 access
- LEASE RATE: \$16.00 PSF NNN