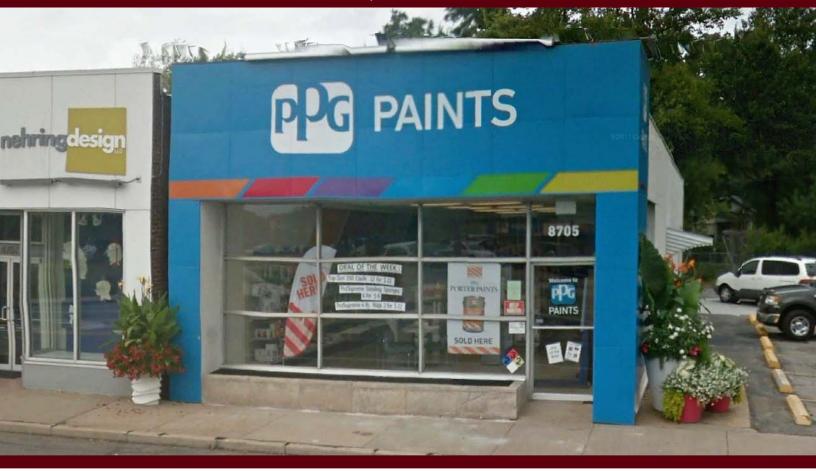

### 2,050 SF FREE-STANDING RETAIL AVAILABLE FOR LEASE

8705 BIG BEND BLVD | SAINT LOUIS, MISSOURI 63119

- 2,050 SF Free-Standing Building
- ► Located at the corner of Big Bend Blvd and Elm Ave
- Private parking lot
- Excellent visibility and signage opportunity
- Drive-in loading
- Close proximity to I-44 access
- LEASE RATE: \$16.00 PSF NNN