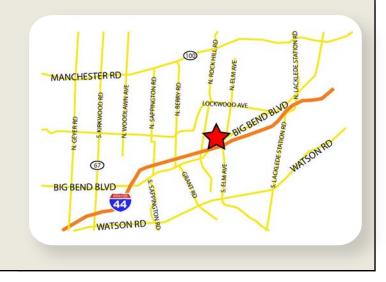

### 2,050 SF FREE-STANDING RETAIL AVAILABLE FOR LEASE

8705 BIG BEND BLVD | SAINT LOUIS, MISSOURI 63119

- 2,050 SF Free-Standing Building
- ► Located at the corner of Big Bend Blvd and Elm Ave
- Private parking lot
- Excellent visibility and signage opportunity
- Drive-in loading
- Close proximity to I-44 access
- LEASE RATE: \$16.00 PSF NNN