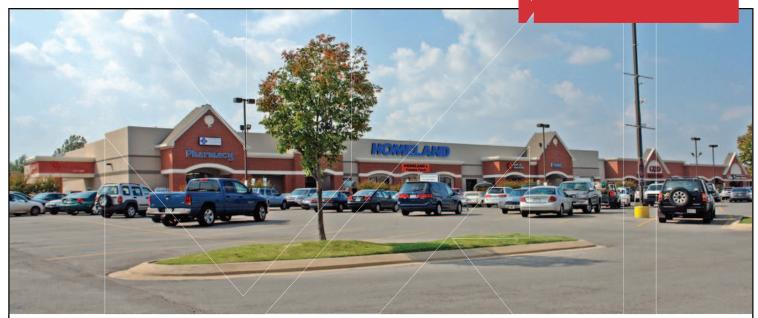

Retail Space For Sub-Lease

57,923 SF

Sub-Lease Price: \$18.00/SF NNN

# 9225 N. May Avenue

Oklahoma City, Oklahoma 73120

#### **PROPERTY HIGHLIGHTS**

- 57,923 SF
- Renovated in 2001
- Sub-Lease Opportunity
- Lease Expires: 10-31-2015
- In-line Space
- Gas Station Included
- Zoned C-3
- Built 1973
- Located South of Britton Road & May Intersection
- Easy Access to Hefner Parkway