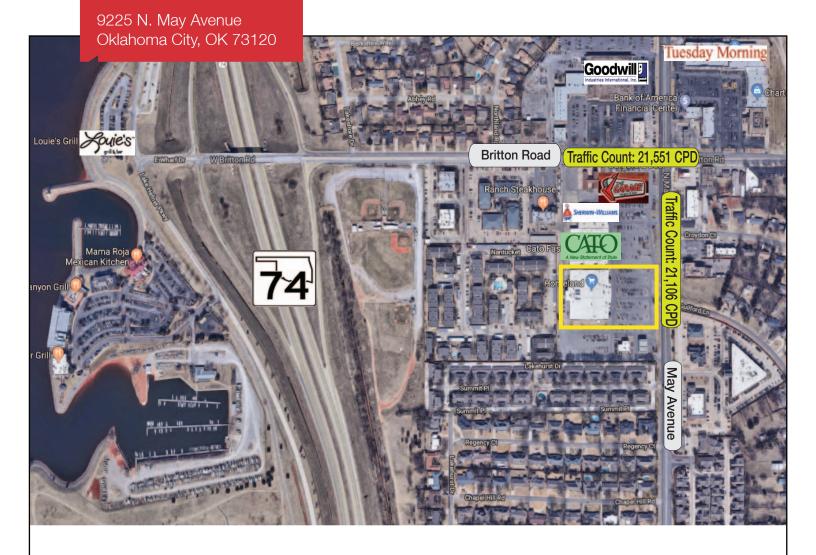

# 9225 N. May Avenue

Oklahoma City, Oklahoma 73120

#### **PROPERTY HIGHLIGHTS**

- 57,923 SF
- Renovated in 2001
- Sub-Lease Opportunity
- Lease Expires: 10-31-2015
- In-line Space
- Gas Station Included
- Zoned C-3
- Built 1973
- Located South of Britton Road & May Intersection
- Easy Access to Hefner Parkway