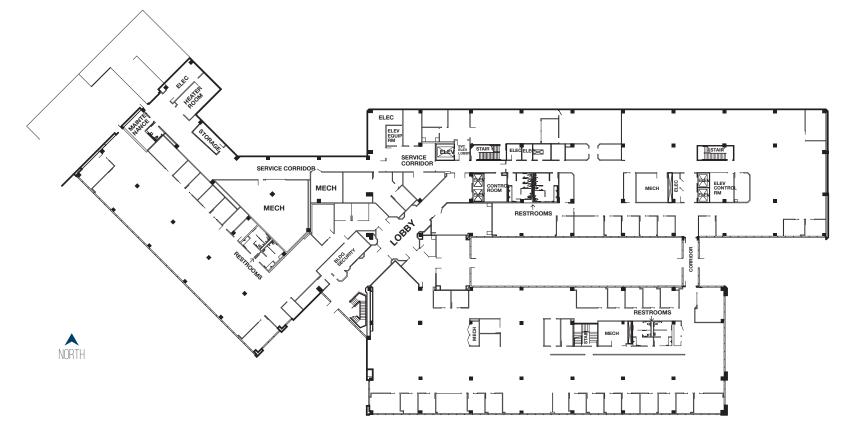

# PLANNED INTERIOR AND EXTERIOR COMMON AREA IMPROVEMENTS

1<sup>ST</sup> FLOOR 47,722 RSF

2<sup>ND</sup> FLOOR 48,458 RSF

3<sup>RD</sup> FLOOR 20,659 RSF

225 WEST HILLOREST DRIVE THOUSAND OAKS, CA

NORTH