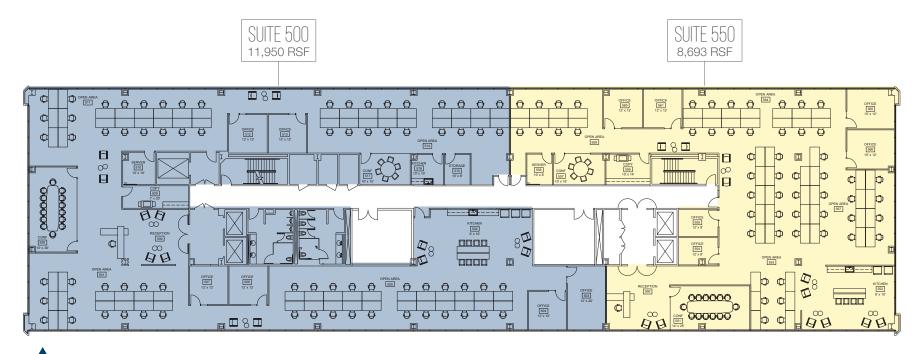

e
- » Convenient access to the 101 (Ventura Freeway)
- » Situated on 14.6 acres, providing a unique campus-like environment with attractive, lush landscaping and collaborative outdoor seating areas









# PLANNED INTERIOR AND EXTERIOR COMMON AREA IMPROVEMENTS









1<sup>ST</sup> FLOOR 47,722 RSF







2<sup>ND</sup> FLOOR 48,458 RSF











3<sup>RD</sup> FLOOR 20,659 RSF



225 WEST HILLOREST DRIVE THOUSAND OAKS, CA



NORTH

#### 4<sup>TH</sup> FLOOR - SUITE 400 - AS-BUILT PLAN 21,403 RSF (divisible)







#### $4^{TH}$ FLOOR – HYPOTHETICAL PLAN





#### $5^{TH}$ FLOOR – SUITE 500 – AS-BUILT PLAN 20,643 RSF (divisible)





NORTH

# $5^{\text{TH}}$ FLOOR – SUITE 500 – FULL FLOOR USER 20,643 RSF





NORTH

### 5<sup>TH</sup>FLOOR - HYPOTHETICAL PLAN - TRADITIONAL LAYOUT





NORTH

### 5<sup>TH</sup>FLOOR – HYPOTHETICAL PLAN – CREATIVE LAYOUT







FOR MORE INFORMATION PLEASE CONTACT:

#### CBRE

#### MATTHEW HEYN

Executive Vice President +1 818 907 4619 matt.heyn@cbre.com Lic. 01306148

#### DAVID SOLOMON

Senior Vice President +1 818 907 4628 david.solomon@cbre.com Lic. 01209699

#### **CAITLIN HOFFMAN**

Associate +1 818 502 6787 caitlin.hoffman@cbre.com Lic. 01935762

#### STEELWAVE

#### GREGG HALL

Managing Director SteelWave +1 310 751 1335 ghall@steelwavellc.com

**KEVIN JOYCE** 

Vice President, Acquisitions and Development SteelWave +1 310 751 1324 kjoyce@steelwavellc.com

#### ÉLAN MATLOVSKY

Leasing Director SteelWave +1 310 751 1336 ematlovsky@steelwavellc.com

© 2019 CBRE, Inc. This information has been obtained from sources believed reliable