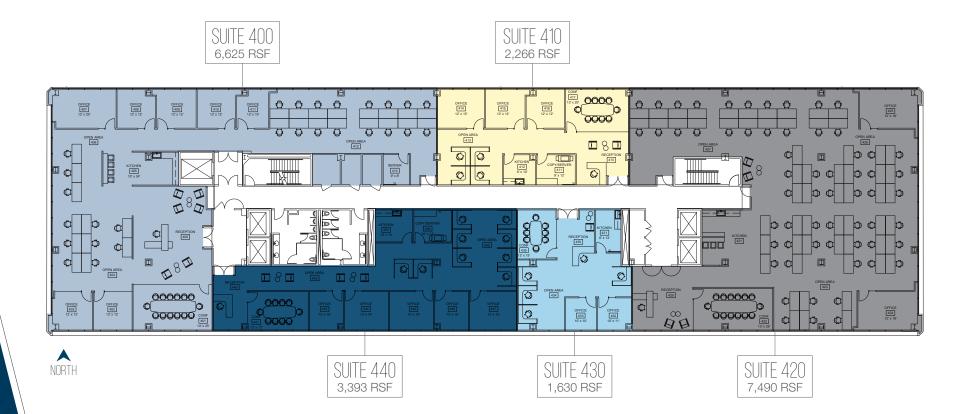

# PLANNED INTERIOR AND EXTERIOR COMMON AREA IMPROVEMENTS

1<sup>ST</sup> FLOOR 47,722 RSF

2<sup>ND</sup> FLOOR 48,458 RSF

3<sup>RD</sup> FLOOR 20,659 RSF

225 WEST HILLOREST DRIVE THOUSAND OAKS, CA

NORTH