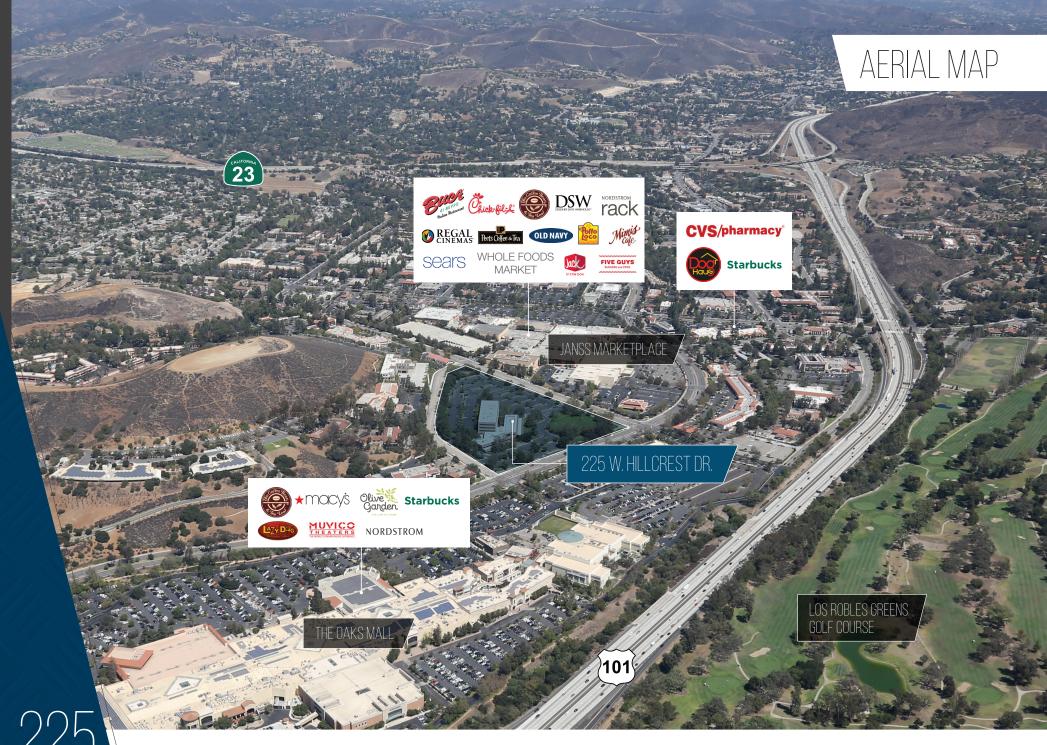

3.7/1,000, potential for more

- » Highly visible Building top signage opportunity. Visible from 101 (Ventrua Freeway)
- » Newly renovated 4th floor with built out offices and conference room, exposed ceilings, polished concrete flooring, new paint and lighting
- » Efficient floor plates with extensive window line
- » Walking distance to an abundance of amenities including many eateries, The Oaks Mall and Janss Market Place
- » Convenient access to the 101 (Ventura Freeway)
- » Situated on 14.6 acres, providing a unique campus-like environment with attractive, lush landscaping and collaborative outdoor seating areas