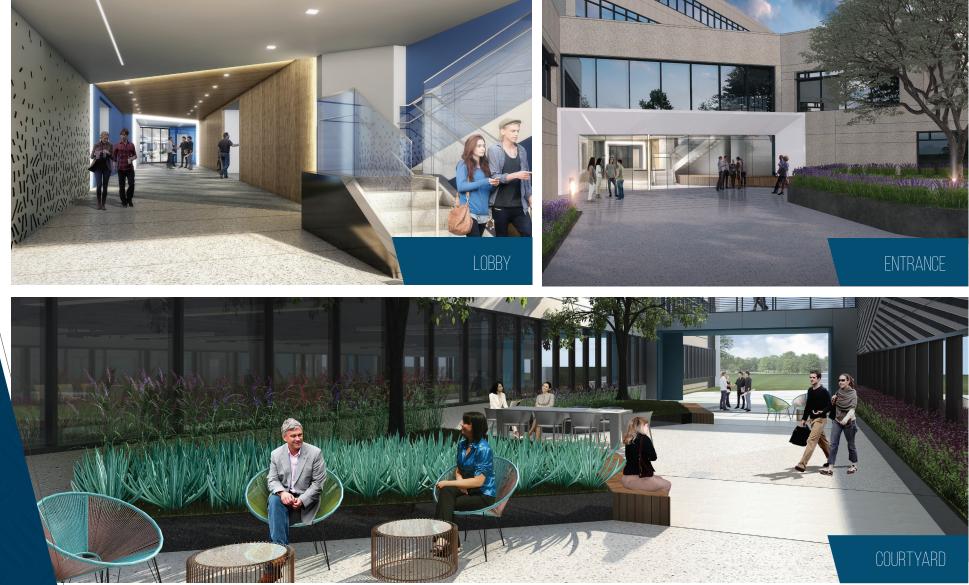

# PLANNED INTERIOR AND EXTERIOR COMMON AREA IMPROVEMENTS

1<sup>ST</sup> FLOOR 47,722 RSF

2<sup>ND</sup> FLOOR 48,458 RSF

3<sup>RD</sup> FLOOR 20,659 RSF

225 WEST HILLOREST DRIVE THOUSAND OAKS, CA

NORTH