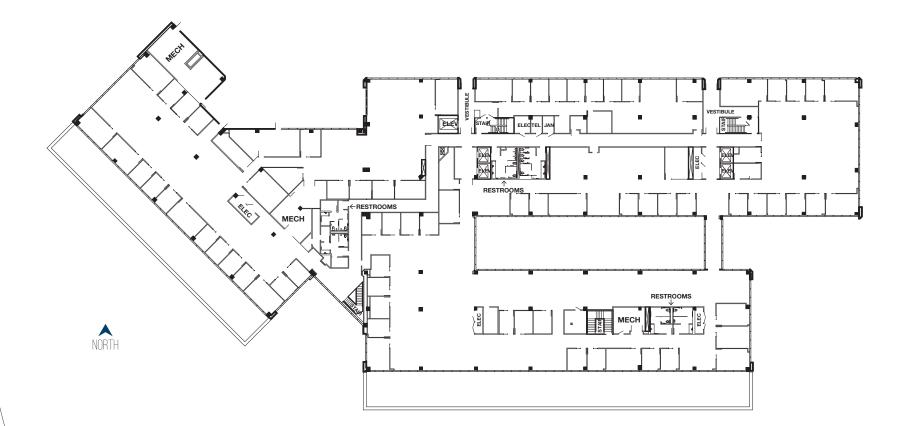

# PLANNED INTERIOR AND EXTERIOR COMMON AREA IMPROVEMENTS

1<sup>ST</sup> FLOOR 47,722 RSF

2<sup>ND</sup> FLOOR 48,458 RSF

3<sup>RD</sup> FLOOR 20,659 RSF

225 WEST HILLOREST DRIVE THOUSAND OAKS, CA

NORTH