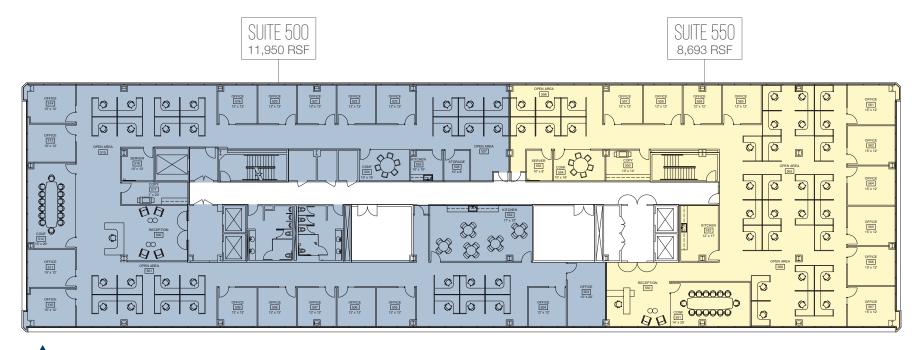

nce of amenities including many eateries, The Oaks Mall and Janss Market Place
- » Convenient access to the 101 (Ventura Freeway)
- » Situated on 14.6 acres, providing a unique campus-like environment with attractive, lush landscaping and collaborative outdoor seating areas









# PLANNED INTERIOR AND EXTERIOR COMMON AREA IMPROVEMENTS









1<sup>ST</sup> FLOOR 47,722 RSF







2<sup>ND</sup> FLOOR 48,458 RSF











3<sup>RD</sup> FLOOR 20,659 RSF



225 WEST HILLOREST DRIVE THOUSAND OAKS, CA



NORTH

#### 4<sup>TH</sup> FLOOR - SUITE 400 - AS-BUILT PLAN 21,403 RSF (divisible)







#### $4^{TH}$ FLOOR – HYPOTHETICAL PLAN





#### $5^{TH}$ FLOOR – SUITE 500 – AS-BUILT PLAN 20,643 RSF (divisible)





NORTH

# $5^{\text{TH}}$ FLOOR – SUITE 500 – FULL FLOOR USER 20,643 RSF





NORTH

### 5<sup>TH</sup>FLOOR - HYPOTHETICAL PLAN - TRADITIONAL LAYOUT





NORTH

### 5<sup>TH</sup>FLOOR – HYPOTHETICAL PLAN – CREATIVE LAYOUT







FOR MORE INFORMATION PLEASE CONTACT:

#### CBRE

#### MATTHEW HEYN

Executive Vice President +1 818 907 4619 matt.heyn@cbre.com Lic. 01306148

#### DAVID SOLOMON

Senior Vice President +1 818 907 4628 david.solomon@cbre.com Lic. 01209699

#### **CAITLIN HOFFMAN**

Associate +1 818 502 6787 caitlin.hoffman@cbre.com Lic. 01935762

#### STEELWAVE

#### GREGG HALL

Managing Director SteelWave +1 310 751 1335 ghall@steelwavellc.com

**KEVIN JOYCE** 

Vice President, Acquisitions and Development SteelWave +1 310 751 1324 kjoyce@steelwavellc.com

#### ÉLAN MATLOVSKY

Leasing Director SteelWave +1 310 751 1336 ematlovsky@steelwavellc.com

© 2019