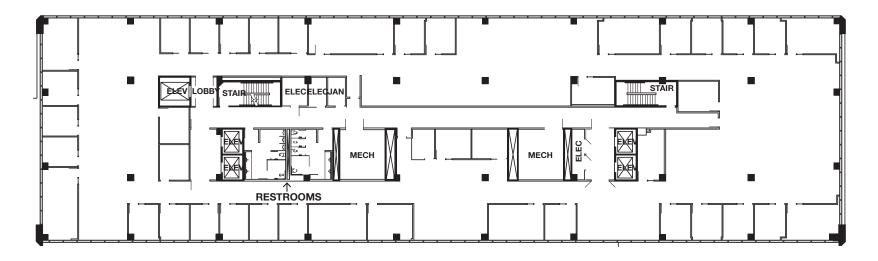

|

3.7/1,000, potential for more

- » Highly visible Building top signage opportunity. Visible from 101 (Ventrua Freeway)
- » Newly renovated 4th floor with built out offices and conference room, exposed ceilings, polished concrete flooring, new paint and lighting
- » Efficient floor plates with extensive window line
- » Walking distance to an abundance of amenities including many eateries, The Oaks Mall and Janss Market Place
- » Convenient access to the 101 (Ventura Freeway)
- » Situated on 14.6 acres, providing a unique campus-like environment with attractive, lush landscaping and collaborative outdoor seating areas









# PLANNED INTERIOR AND EXTERIOR COMMON AREA IMPROVEMENTS









1<sup>ST</sup> FLOOR 47,722 RSF







2<sup>ND</sup> FLOOR 48,458 RSF











3<sup>RD</sup> FLOOR 20,659 RSF



225 WEST HILLOREST DRIVE THOUSAND OAKS, CA



NORTH

#### 4<sup>TH</sup> FLOOR - SUITE 400 - AS-BUILT PLAN 21,403 RSF (divisible)







#### $4^{TH}$ FLOOR – HYPOTHETICAL PLAN





#### $5^{TH}$ FLOOR – SUITE 500 – AS-BUILT PLAN 20,643 RSF (divisible)





NORTH

# $5^{\text{TH}}$ FLOOR – SUITE 500 – FULL FLOOR USER 20,643 RSF





NORTH

### 5<sup>TH</sup>FLOOR - HYPOTHETICAL PLAN - TRADITIONAL LAYOUT





NORTH

### 5<sup>TH</sup>FLOOR – HYPOTHETICAL PLAN – CREATIVE LAYOUT







FOR MORE INFORMATION PLEASE CONTACT:

#### CBRE

#### MATTHEW HEYN

Executive Vice President +1 818 907 4619 matt.heyn@cbre.com Lic. 01306148

#### DAVID SOLOMON

Senior Vice President +1 818 907 4628 david.solomon@cbre.com Lic. 01209699

#### **CAITLIN HOFFMAN**

Associat