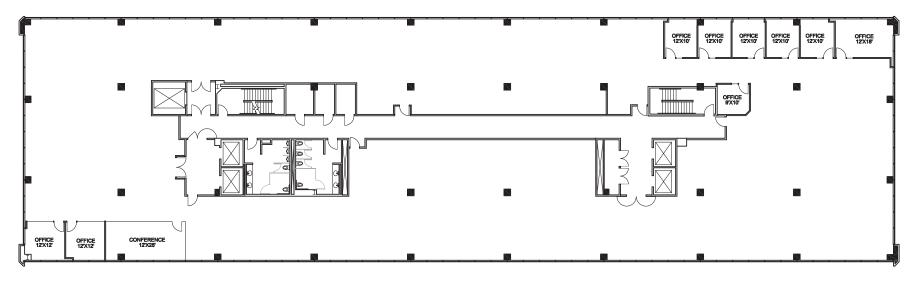

op signage opportunity. Visible from 101 (Ventrua Freeway)
- » Newly renovated 4th floor with built out offices and conference room, exposed ceilings, polished concrete flooring, new paint and lighting
- » Efficient floor plates with extensive window line
- » Walking distance to an abundance of amenities including many eateries, The Oaks Mall and Janss Market Place
- » Convenient access to the 101 (Ventura Freeway)
- » Situated on 14.6 acres, providing a unique campus-like environment with attractive, lush landscaping and collaborative outdoor seating areas









# PLANNED INTERIOR AND EXTERIOR COMMON AREA IMPROVEMENTS









1<sup>ST</sup> FLOOR 47,722 RSF







2<sup>ND</sup> FLOOR 48,458 RSF











3<sup>RD</sup> FLOOR 20,659 RSF



225 WEST HILLOREST DRIVE THOUSAND OAKS, CA



NORTH

#### 4<sup>TH</sup> FLOOR - SUITE 400 - AS-BUILT PLAN 21,403 RSF (divisible)







#### $4^{TH}$ FLOOR – HYPOTHETICAL PLAN





#### $5^{TH}$ FLOOR – SUITE 500 – AS-BUILT PLAN 20,643 RSF (divisible)





NORTH

# $5^{\text{TH}}$ FLOOR – SUITE 500 – FULL FLOOR USER 20,643 RSF





NORTH

### 5<sup>TH</sup>FLOOR - HYPOTHETICAL PLAN - TRADITIONAL LAYOUT





NORTH

### 5<sup>TH</sup>FLOOR – HYPOTHETICAL PLAN – CREATIVE LAYOUT







FOR MORE INFORMATION PLEASE CONTACT:

#### CBRE

#### MATTHEW HEYN

Executive Vice President +1 818 907 4619 matt.heyn@cbre.com Lic. 01306148

#### DAVID SOLOMON

Senior Vice President +1 818 907 4628 david.solomon@cbre.com Lic. 01209699

#### **CAITLIN HOFFMAN**

Associate +1 818 502 6787 caitlin.hoffman@cbre.com Lic. 01935762

#### STEELWAVE

#### GREG