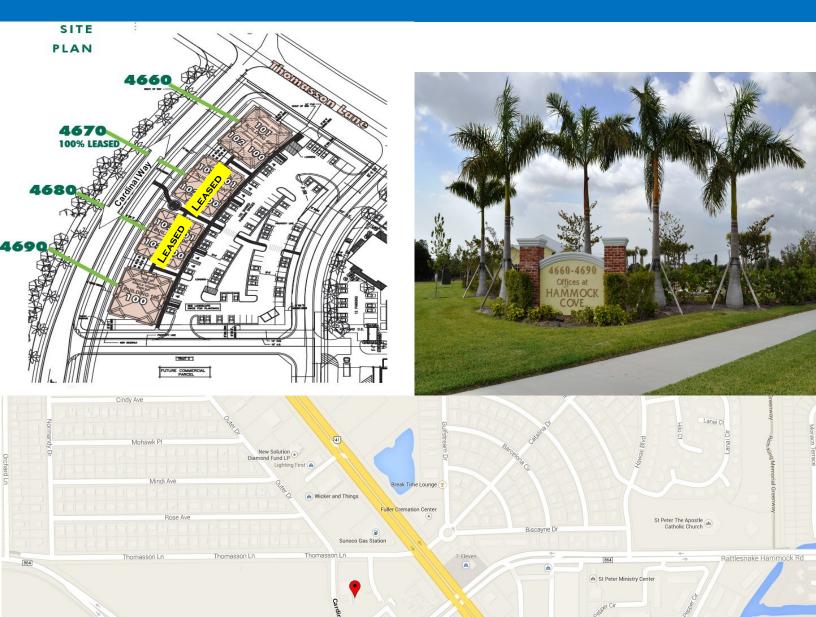

(PRE-CONSTRUCTION)

**FLOOR AREA**: 1,464 SF TO 5,856 SF

**DELIVERY:** : Summer 2016

ZONING: PUD

**USE TYPE:** MEDICAL, GENERAL OFFICE & RETAIL

**BUILDING:** 4680 (BLDG 200) 100% LEASED

**BUILDING:** 4670 (BLDG 300) 100% LEASED

## OFFICES AT HAMMOCK COVE

4660 CARDINAL WAY NAPLES, FLORIDA 34112

## **CONTACT:**

DORIS R. TAYLOR | PARTNER TEL: 239 641 7750 DTAYLOR@IROF.NET

ROF

Fifth Third Bank

2775 BAYVIEW DR. | NAPLES, FLORIDA 34112

M Brunina's Pizza & Pasta

Foxboro Sports Tavern

864