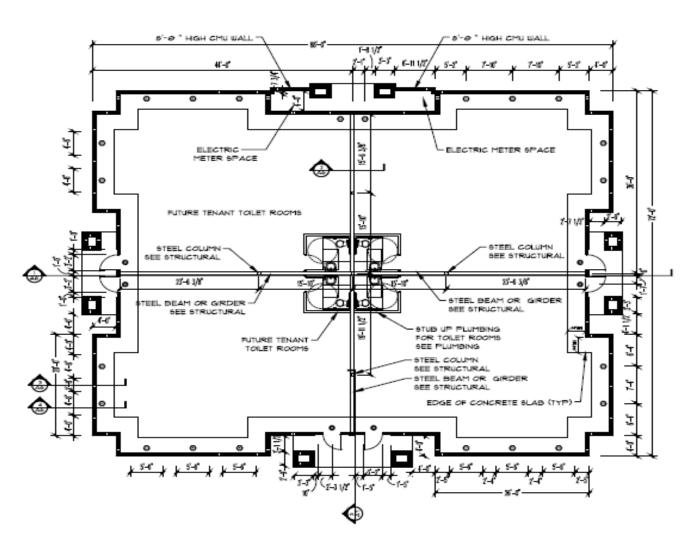

(PRE-CONSTRUCTION)

**FLOOR AREA**: 1,464 SF TO 5,856 SF

**DELIVERY:** : Summer 2016

ZONING: PUD

**USE TYPE:** MEDICAL, GENERAL OFFICE & RETAIL

**BUILDING:** 4680 (BLDG 200) 100% LEASED

**BUILDING:** 4670 (BLDG 300) 100% LEASED