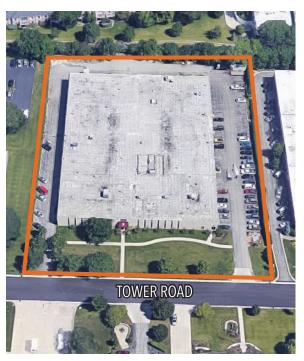

## **AVAILABLE FOR LEASE**

# ±5,500 SF

127-143 TOWER DRIVE | BURR RIDGE, ILLINOIS

- Central location
- Excellent access to I55/294
- Management onsite
- Excellent parking

### **BUILDING SPECS**

**BUILDING SIZE** ±60,000 SF

**AVAILABLE SPACE** ±5,500 SF

**OFFICE SIZE** ±1,000 SF

1979 YEAR BUILT

**CONSTRUCTION** Masonry

**PARKING** ±104 Cars

**CEILING HEIGHT** 20' Clear