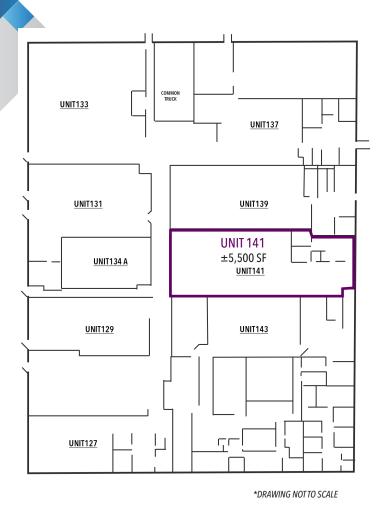

## **AVAILABLE FOR LEASE**

# ±5,500 SF

127-143 TOWER DRIVE | BURR RIDGE, ILLINOIS

- Central location
- Excellent access to I55/294
- Management onsite
- Excellent parking

### **BUILDING SPECS**

**BUILDING SIZE** ±60,000 SF

**AVAILABLE SPACE** ±5,500 SF

**OFFICE SIZE** ±1,000 SF

1979 YEAR BUILT

**CONSTRUCTION** Masonry

**PARKING** ±104 Cars

**CEILING HEIGHT** 20' Clear