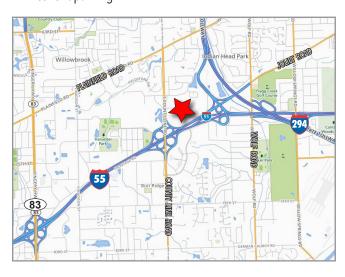

## **AVAILABLE FOR LEASE**

# ±5,500 SF

127-143 TOWER DRIVE | BURR RIDGE, ILLINOIS

- Central location
- Excellent access to I55/294
- Management onsite
- Excellent parking