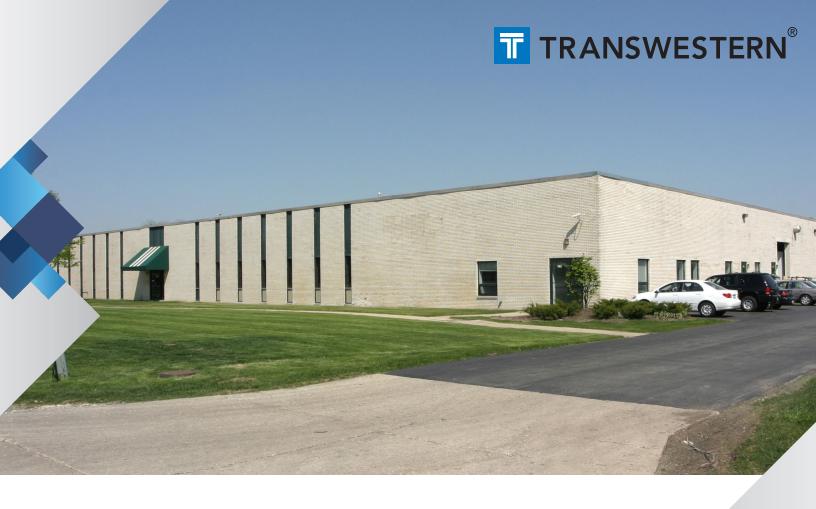

## **AVAILABLE FOR LEASE**

# ±5,500 SF

127-143 TOWER DRIVE | BURR RIDGE, ILLINOIS

- Central location
- Excellent access to I55/294
- Management onsite
- Excellent parking

### **BUILDING SPECS**

**BUILDING SIZE** ±60,000 SF

**AVAILABLE SPACE** ±5,500 SF

**OFFICE SIZE** ±1,000 SF

1979 YEAR BUILT

**CONSTRUCTION** Masonry

**PARKING** ±104 Cars

**CEILING HEIGHT** 20' Clear