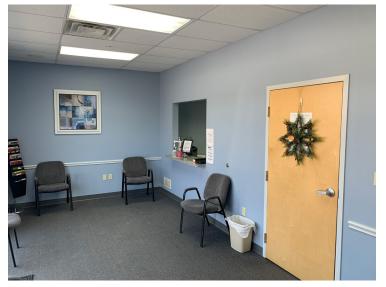

# MEDICAL OFFICE SPACE FOR LEASE 125 NORTH FRANKLIN DR.

WASHINGTON, PA 15301

### **PROPERTY FEATURES**

- 1,867 SF Medical space for lease
- Join Tenants: dental, cardiac, orthopedic
   & prosthetic specialists
- Abundant parking
- Located in Washington, PA minutes from I-70
- Great signage opportunity