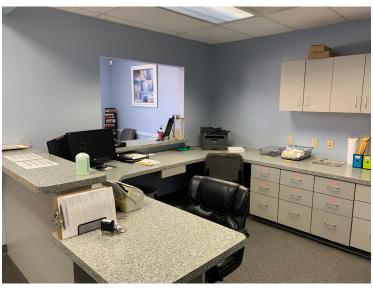

### **PROPERTY FEATURES**

- 1,867 SF Medical space for lease
- Join Tenants: dental, cardiac, orthopedic
   & prosthetic specialists
- Abundant parking
- Located in Washington, PA minutes from I-70
- Great signage opportunity