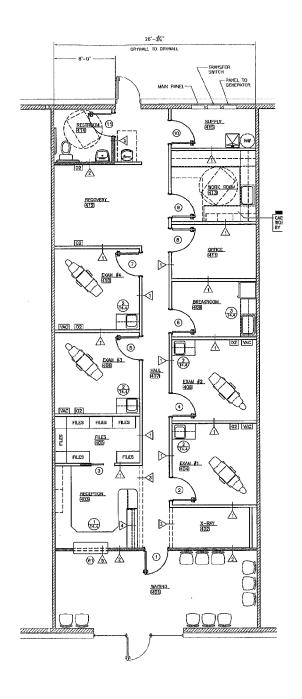

## MEDICAL OFFICE SPACE FOR LEASE

### 125 NORTH FRANKLIN DR.

WASHINGTON, PA 15301