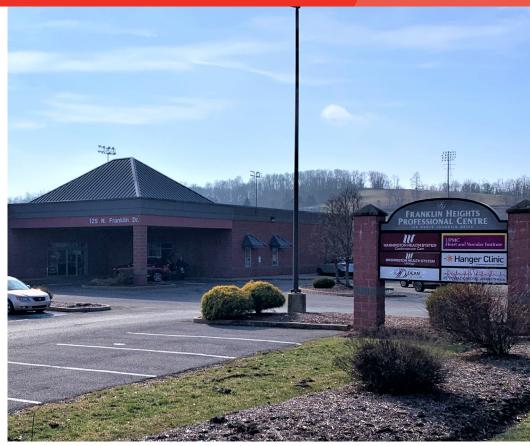

# MEDICAL OFFICE SPACE FOR LEASE 125 NORTH FRANKLIN DR.

WASHINGTON, PA 15301

### **PROPERTY FEATURES**

- 1,867 SF Medical space for lease
- Join Tenants: dental, cardiac, orthopedic
   & prosthetic specialists
- Abundant parking
- Located in Washington, PA minutes from I-70
- Great signage opportunity