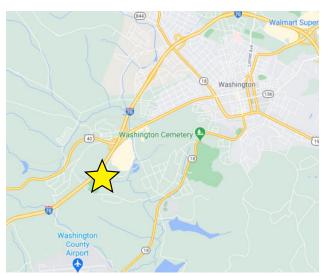

# MEDICAL OFFICE SPACE FOR LEASE 125 NORTH FRANKLIN DR.

WASHINGTON, PA 15301

### **PROPERTY FEATURES**

- 1,867 SF Medical space for lease
- Join Tenants: dental, cardiac, orthopedic
   & prosthetic specialists
- Abundant parking
- Located in Washington, PA minutes from I-70
- Great signage opportunity