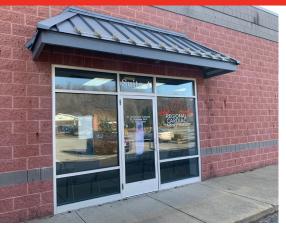

# MEDICAL OFFICE SPACE FOR LEASE 125 NORTH FRANKLIN DR.

WASHINGTON, PA 15301

### **PROPERTY FEATURES**

- 1,867 SF Medical space for lease
- Join Tenants: dental, cardiac, orthopedic
   & prosthetic specialists
- Abundant parking
- Located in Washington, PA minutes from I-70
- Great signage opportunity