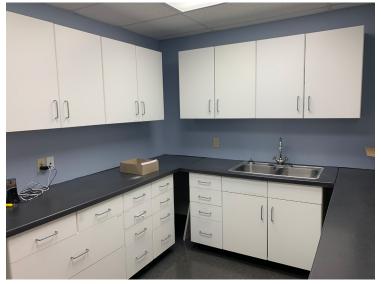

### **PROPERTY FEATURES**

- 1,867 SF Medical space for lease
- Join Tenants: dental, cardiac, orthopedic
   & prosthetic specialists
- Abundant parking
- Located in Washington, PA minutes from I-70
- Great signage opportunity