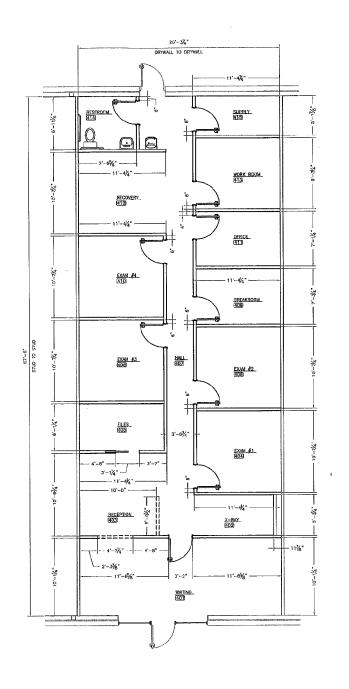

### **PROPERTY FEATURES**

- 1,867 SF Medical space for lease
- Join Tenants: dental, cardiac, orthopedic
   & prosthetic specialists
- Abundant parking
- Located in Washington, PA minutes from I-70
- Great signage opportunity