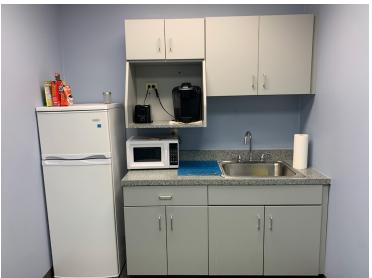

### **PROPERTY FEATURES**

- 1,867 SF Medical space for lease
- Join Tenants: dental, cardiac, orthopedic
   & prosthetic specialists
- Abundant parking
- Located in Washington, PA minutes from I-70
- Great signage opportunity