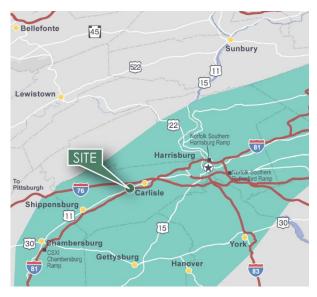

### LOCATION

- Approved, master-planned Class A industrial park with a pad-ready build-to-suit site available for lease.
- Located off Exit 44 of I-81
- Over 50% of the US population and 60% of Canadian consumers are located within a 10-hour truck commute