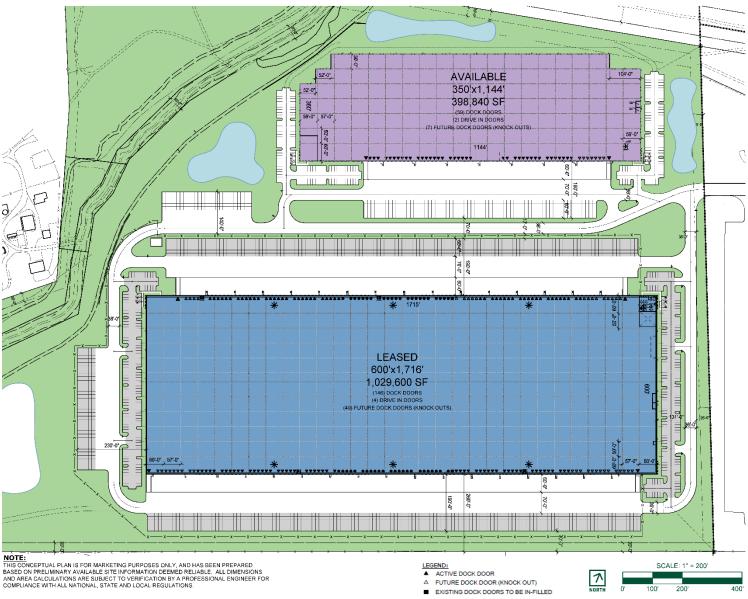

### FACILITY

- 398,840 SF warehouse on 105.1 acres
- 398,840 SF available
- dimensions: 360' x 1,144'
- industrial zoning
- 36' ceiling height
- 39 dock doors (+7 future)
- 2 drive-in doors
- 57' x 50' column spacing; 60' speed bay
- 183 car parking spaces
- 65 trailer drops
- 190' truck court
- 2,000 amps; 480/277 v, 3p
- 7" concrete floor
- ESFR sprinkler system

#### Cushman & Wakefield of

Pennsylvania, LLC Gerard J. Blinebury, Jr gerry.blinebury@cushwake.com ph +1 717 231 7291 cell +1 267 303 0751 4507 N. Front St, Suite 203 Harrisburg, PA 17110 USA

- . INACTIVE DOCK DOOR
- DRIVE IN DOOR
- LAND
- PLANNED/ FUTURE CONSTRUCTION
- LEASED AREA