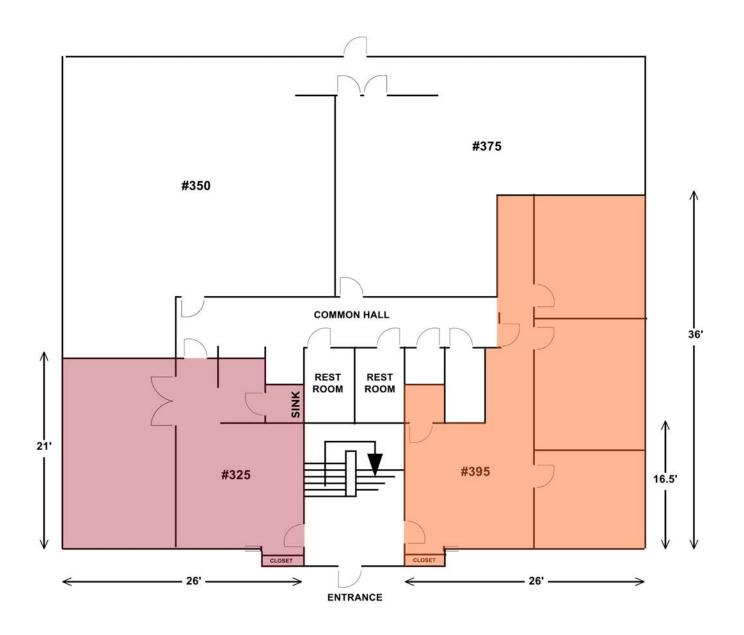

#### **UNIT 325 - 540 SF**

#### **UNIT 395 - 820 SF**

Eric M. Schreibman

Vice President 216.525.1471 eschreibman@crescorealestate.com **David Leb** 

Sales Associate 216.525.1488 dleb@crescorealestate.com 3 Summit Park Drive, Suite 200

#### • Unit 325:

- 540 SF on the first floor
- For Sale at \$69,000.00

#### Unit 395:

Vice President

- 820 SF located on the first floor
- For Sale at \$99,000.00