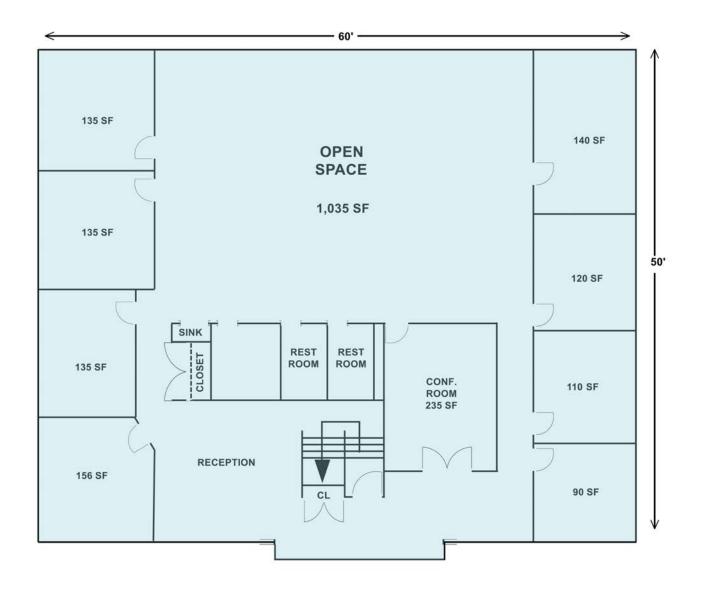

# **UNIT 300 - 3,000 SF**

Eric M. Schreibman

Vice President 216.525.1471 eschreibman@crescorealestate.com David Leb

Sales Associate 216.525.1488 dleb@crescorealestate.com 3 Summit Park Drive, Suite 200

Cleveland, Ohio 44131 Main 216.520.1200 Fax 216.520.1828 **crescorealestate.com** 

#### • Unit 300:

- 3.000 RSF on the second floor
- Open space with eight (8) offices, reception area, conference room and two (2) in-suite restrooms
- For Sale at \$365,000.00