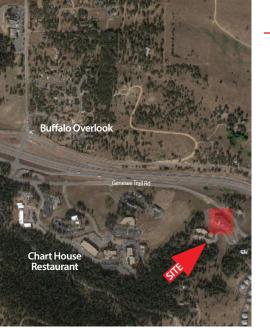

## 25188 GENESEE TRAIL ROAD Golden, Colorado 80401

### **PROPERTY FEATURES**

- Great foothills location with outstanding city and mountain views
- Easy access to I-70
- On-site shower & locker facilities
- Class A building
- Ample parking

| PROPERTY SPECIFICATIONS |           |                                   |
|-------------------------|-----------|-----------------------------------|
| Available:              | Suite 102 | 952 RSF                           |
|                         |           |                                   |
| Lease Rate:             |           | \$20.00/RSF<br>Full Service Gross |
| Building Size:          |           | 35,475 RSF                        |
|                         |           |                                   |