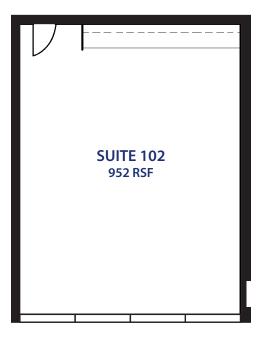

### **PROPERTY FEATURES**

- Great foothills location with outstanding city and mountain views
- Easy access to I-70
- On-site shower & locker facilities
- Class A building
- Ample parking

| PROPERTY SPECIFICATIONS |           |                                   |
|-------------------------|-----------|-----------------------------------|
| Available:              | Suite 102 | 952 RSF                           |
|                         |           |                                   |
| Lease Rate:             |           | \$20.00/RSF<br>Full Service Gross |
| Building Size:          |           | 35,475 RSF                        |
|                         |           |                                   |