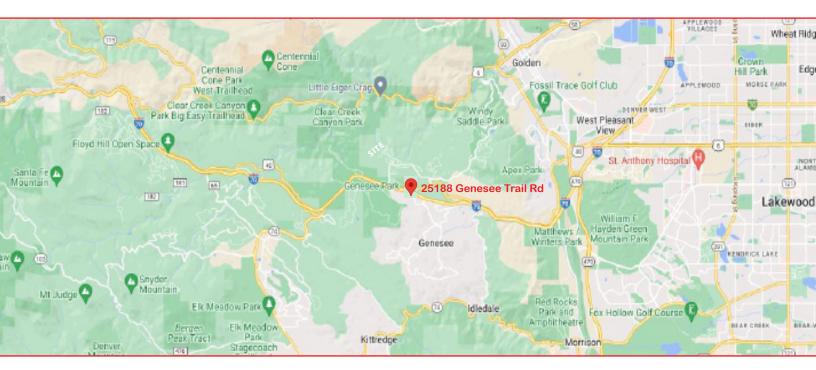

|
|                         |           |                                   |
| Lease Rate:             |           | \$20.00/RSF<br>Full Service Gross |
| Building Size:          |           | 35,475 RSF                        |
|                         |           |                                   |

No warranty or representation is made as to the accuracy of the foregoing information. Terms of sale or lease and availabilty are subject to change or withdrawal without notice.

FOR MORE INFORMATION CONTACT:

**RENÉE SPICER** rspicer@gcgcre.com 720.476.5226

**JAMIE MACBETH** jmacbeth@gcgcre.com 720.476.5229

GENESEE COMMERCIAL GROUP, LLC 710 KIPLING STREET, SUITE 403 LAKEWOOD, COLORADO 80215 WWW.GCGCRE.COM



# 25188 GENESEE TRAIL ROAD Golden, Colorado 80401





#### FOR MORE INFORMATION CONTACT:

RENÉE SPICER rspicer@gcgcre.com | 720.476.5226 JAMIE MACBETH jmacbeth@gcgcre.com | 720.476.5229

GENESEE COMMERCIAL GROUP, LLC 710 KIPLING STREET, SUITE 403 LAKEWOOD, COLORADO 80215 WWW.GCGCRE.COM

No warranty or representation is made as to the accuracy of the foregoing information. Terms of sale or lease and availability are subject to change or withdrawal without notice.