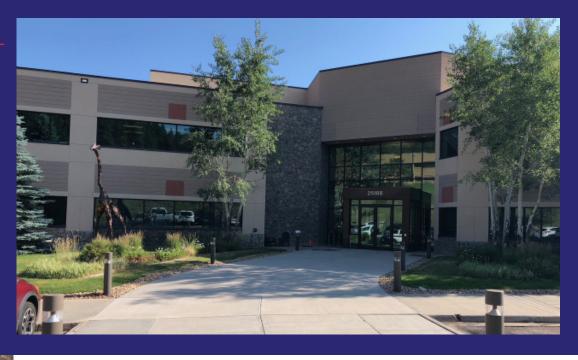

## 25188 GENESEE TRAIL ROAD Golden, Colorado 80401

### **PROPERTY FEATURES**

- Great foothills location with outstanding city and mountain views
- Easy access to I-70
- On-site shower & locker facilities
- Class A building
- Ample parking

| PROPERTY SPECIFICATIONS |           |                                   |
|-------------------------|-----------|-----------------------------------|
| Available:              | Suite 102 | 952 RSF                           |
|                         |           |                                   |
| Lease Rate:             |           | \$20.00/RSF<br>Full Service Gross |
| Building Size:          |           | 35,475 RSF                        |
|                         |           |                                   |