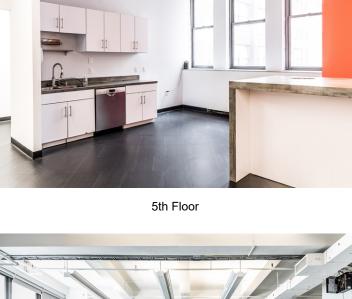

## **HUDSON YARDS MEETS HELL'S KITCHEN**

13,500 Upon Request E5 Negotiable Immediate 5th Floor 13,500 **Upon Request** Negotiable E6 Immediate **6th Floor** 

**POSSESSION** 

**DOWNLOAD FLOOR PLANS** 

**RSF** 

## • Floors can be rented

**SPACE FEATURES:** 

• High ceilings & oversized windows facing South

• Two floors connected by modern internal staircase

- separately

6th Floor

6th Floor

5th Floor