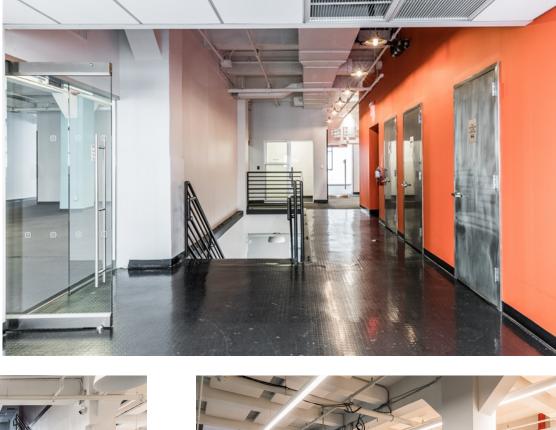

## • Floors can be rented

**SPACE FEATURES:** 

• High ceilings & oversized windows facing South

• Two floors connected by modern internal staircase

- separately

6th Floor

6th Floor

5th Floor