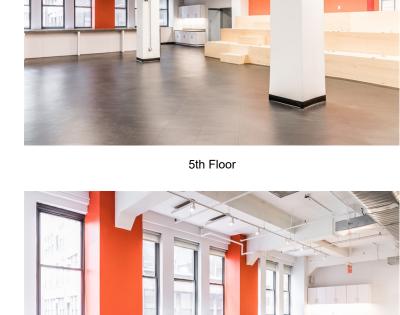

## • Floors can be rented

**SPACE FEATURES:** 

• High ceilings & oversized windows facing South

• Two floors connected by modern internal staircase

- separately

6th Floor

6th Floor

5th Floor