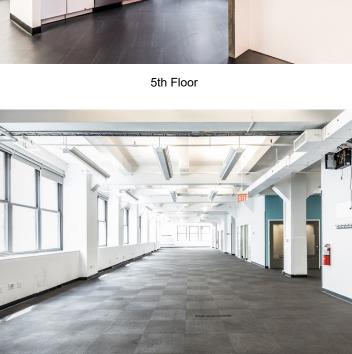

## **HUDSON YARDS MEETS HELL'S KITCHEN**

13,500 Upon Request E5 Negotiable Immediate 5th Floor 13,500 **Upon Request** Negotiable E6 Immediate **6th Floor** 

**POSSESSION** 

**DOWNLOAD FLOOR PLANS** 

**RSF** 

## • Floors can be rented

**SPACE FEATURES:** 

• High ceilings & oversized windows facing South

• Two floors connected by modern internal staircase

- separately

6th Floor

6th Floor

5th Floor