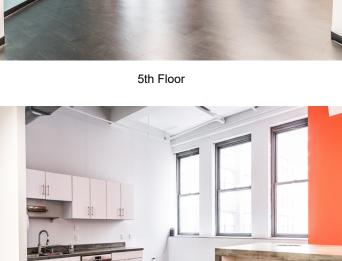

## **HUDSON YARDS MEETS HELL'S KITCHEN**

13,500 Upon Request E5 Negotiable Immediate 5th Floor 13,500 **Upon Request** Negotiable E6 Immediate **6th Floor** 

**POSSESSION** 

**DOWNLOAD FLOOR PLANS** 

**RSF** 

## • Floors can be rented

**SPACE FEATURES:** 

• High ceilings & oversized windows facing South

• Two floors connected by modern internal staircase

- separately

6th Floor

6th Floor

5th Floor