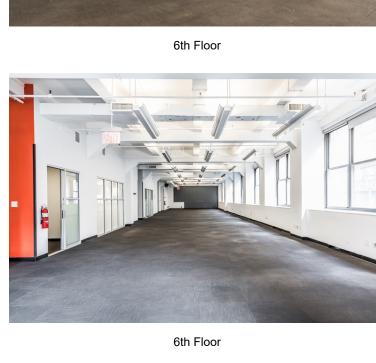

## • Floors can be rented

**SPACE FEATURES:** 

• High ceilings & oversized windows facing South

• Two floors connected by modern internal staircase

- separately

6th Floor

6th Floor

5th Floor