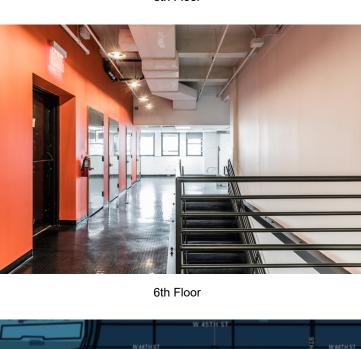

## • Floors can be rented

**SPACE FEATURES:** 

• High ceilings & oversized windows facing South

• Two floors connected by modern internal staircase

- separately

6th Floor

6th Floor

5th Floor