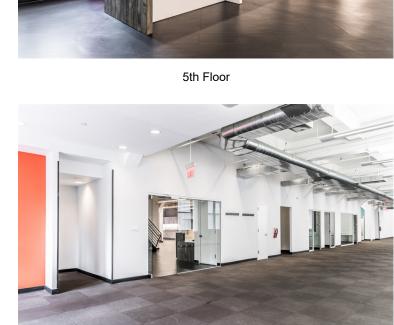

## • Floors can be rented

**SPACE FEATURES:** 

• High ceilings & oversized windows facing South

• Two floors connected by modern internal staircase

- separately

6th Floor

6th Floor

5th Floor