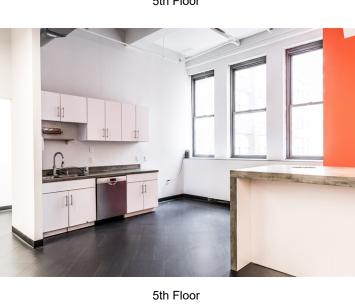

## **HUDSON YARDS MEETS HELL'S KITCHEN**

13,500 Upon Request E5 Negotiable Immediate 5th Floor 13,500 **Upon Request** Negotiable E6 Immediate **6th Floor** 

**POSSESSION** 

**DOWNLOAD FLOOR PLANS** 

**RSF** 

## • Floors can be rented

**SPACE FEATURES:** 

• High ceilings & oversized windows facing South

• Two floors connected by modern internal staircase

- separately

6th Floor

6th Floor

5th Floor