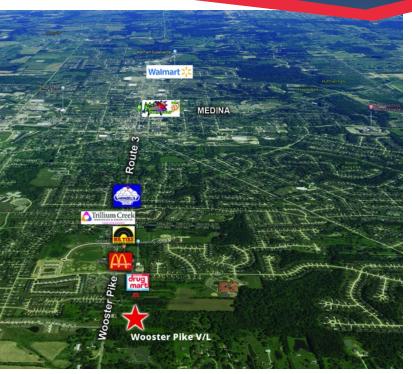

**LAND**WOOSTER PIKE VL 5 AC MEDINA, OH 44256

**FOR SALE** 

GerspacherGroup.com

Also Available 6045 Wooster Pike 12.830 Acres

Wooster Pike V/L 5 Acres

### **LOCATION OVERVIEW**

Located 2 miles south of Medina's Historic square. 6 miles to I-71 (at SR 18). 5 miles to I-76 (at SR 3).