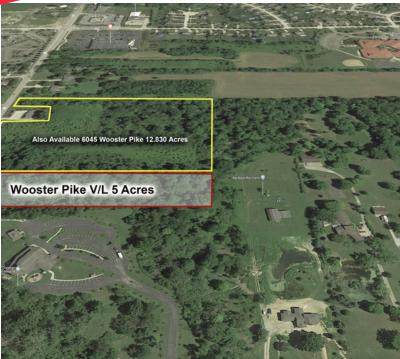

**LAND**WOOSTER PIKE VL 5 AC MEDINA, OH 44256

**FOR SALE** 

GerspacherGroup.com

Also Available 6045 Wooster Pike 12.830 Acres

Wooster Pike V/L 5 Acres