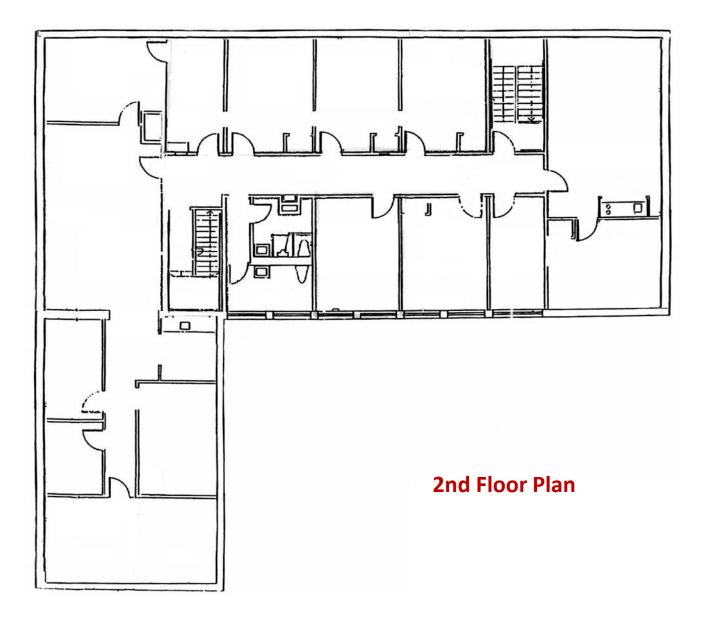

### 9,300+/- SF Office Building for Sale or Lease

1085 Worcester Street is a 9,300+/- SF Office Building located on the Westbound side of Route 9 with easy access to The Mass Pike, Route 128, and I-495. Ideal setting in the heart of Metrowest.

## 1085 Worcester Road, Natick Rent Roll

| Tenant                | Floo<br>r | Rentable<br>SF | Rent/Mont<br>h | Expiratio<br>n |
|-----------------------|-----------|----------------|----------------|----------------|
| Papa Razzi            | 1         | 398            | \$600          | TAW            |
| Vacant                | 1         | 2,600          |                |                |
| Exponent              | 1         | 1,528          | 1,250          | TAW            |
| Brilliant<br>Lighting | 2         |                | 1,250          | TAW            |
| WebReply              | 2         | 2,017          | 2,941          | 10/31/21       |
| Vacant                | 2         | 1,100 +/-      |                |                |