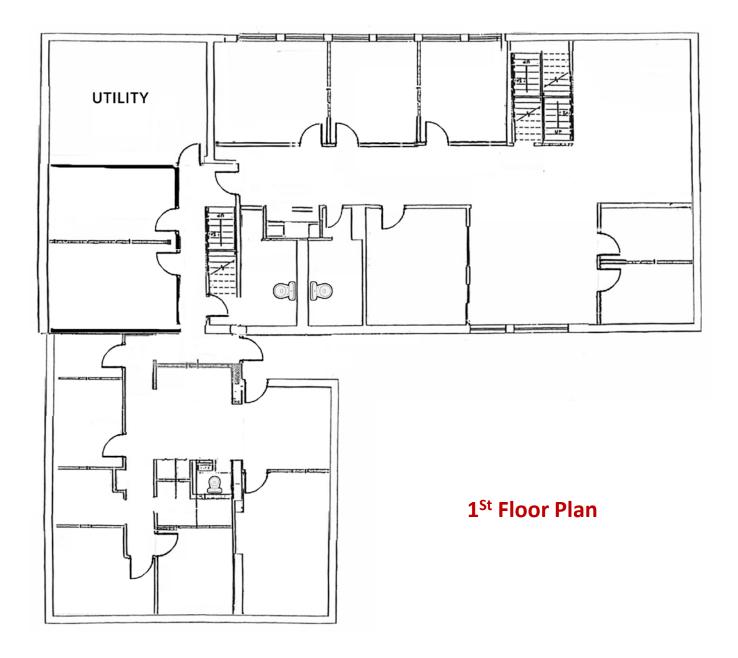

### 9,300+/- SF Office Building for Sale or Lease

1085 Worcester Street is a 9,300+/- SF Office Building located on the Westbound side of Route 9 with easy access to The Mass Pike, Route 128, and I-495. Ideal setting in the heart of Metrowest.

## 1085 Worcester Road, Natick Rent Roll

| Tenant                | Floo<br>r | Rentable<br>SF | Rent/Mont<br>h | Expiratio<br>n |
|-----------------------|-----------|----------------|----------------|----------------|
| Papa Razzi            | 1         | 398            | \$600          | TAW            |
| Vacant                | 1         | 2,600          |                |                |
| Exponent              | 1         | 1,528          | 1,250          | TAW            |
| Brilliant<br>Lighting | 2         |                | 1,250          | TAW            |
| WebReply              | 2         | 2,017          | 2,941          | 10/31/21       |
| Vacant                | 2         | 1,100 +/-      |                |                |