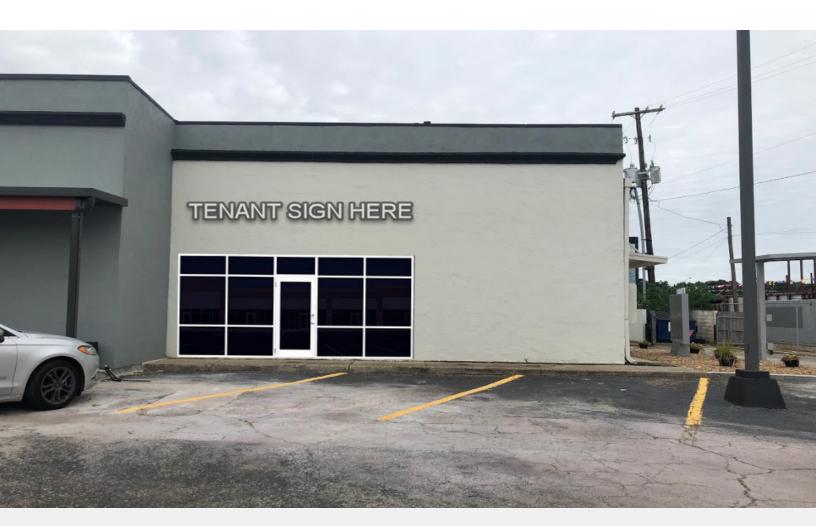

### **Property Overview**

The subject space is approximately 1,100 sf of retail or office space at the rear of a brand new CC's coffee house. The space is rectangular and will be delivered to the tenant with a new storefront, if desired, and in white box condition. Be the first tenant to occupy this first generation space! The tenant will have the opportunity to give their input on the layout of the space as well as the storefront.

## Additional Photos

806 E. St. Mary Boulevard Lafayette, LA 70503 337 233 9541 tel latterblum.com