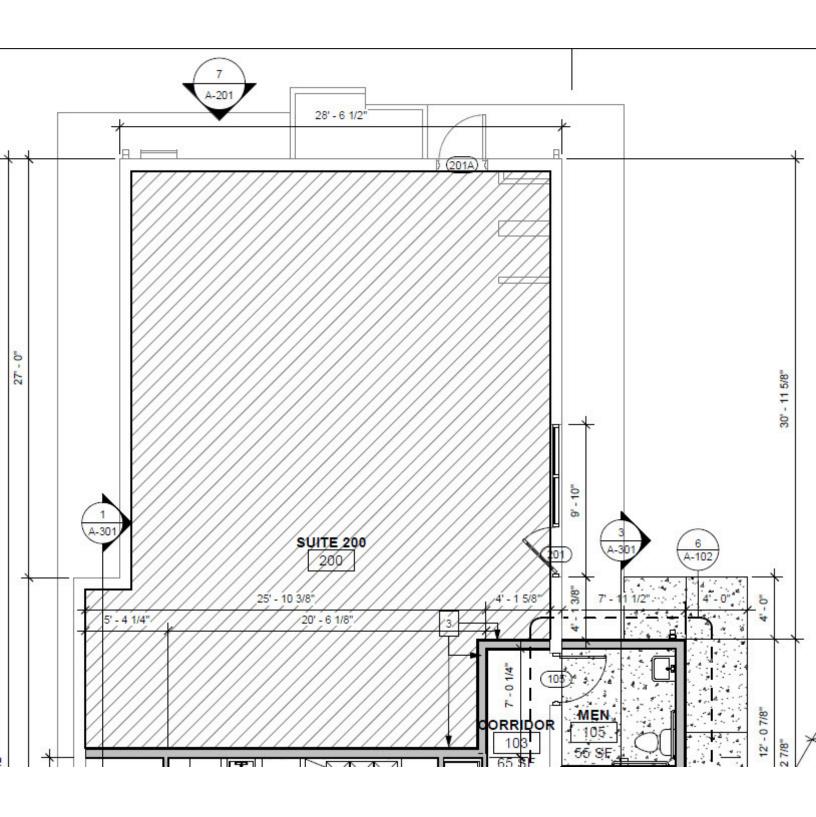

## Floor Plan

Floor Plan - Suite 200, +/-1,000 sqft

806 E. St. Mary Boulevard Lafayette, LA 70503 337 233 9541 tel latterblum.com