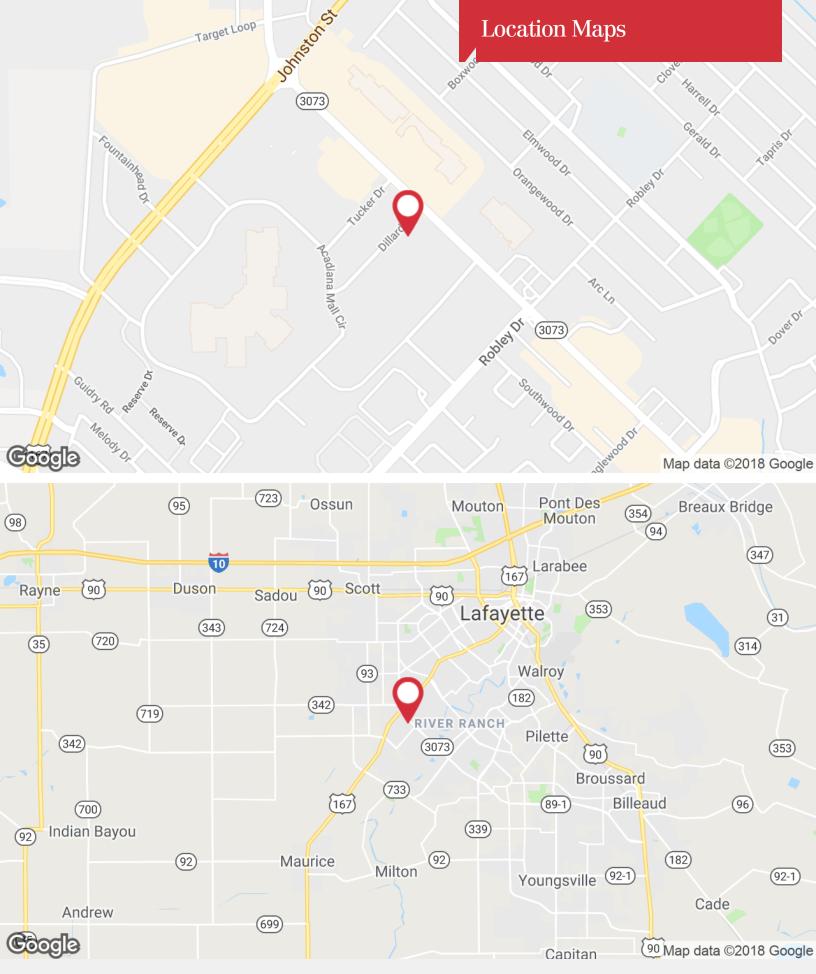

#### **Location Overview**

The subject property is located in Lafayette, Louisiana near the intersection of Ambassador Caffery and Johnston St on the outskirts of the Acadiana Mall. This particular intersection and general area is the most heavily trafficked in all of Acadiana. The mall is just under 1 million square feet and hosts roughly 15 million shoppers annually. This area and stretch of Ambassador Caffery from Johnston St to Kaliste Saloom Rd is the heart of Commercial activity in Lafayette. Demographic information for the subject site can be found on pages and .