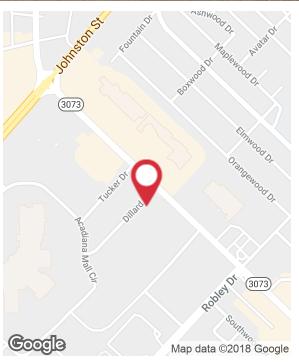

#### **Location Overview**

The subject property is located in Lafayette, Louisiana near the intersection of Ambassador Caffery and Johnston St on the outskirts of the Acadiana Mall. This particular intersection and general area is the most heavily trafficked in all of Acadiana. The mall is just under 1 million square feet and hosts roughly 15 million shoppers annually. This area and stretch of Ambassador Caffery from Johnston St to Kaliste Saloom Rd is the heart of Commercial activity in Lafayette. Demographic information for the subject site can be found on pages and .