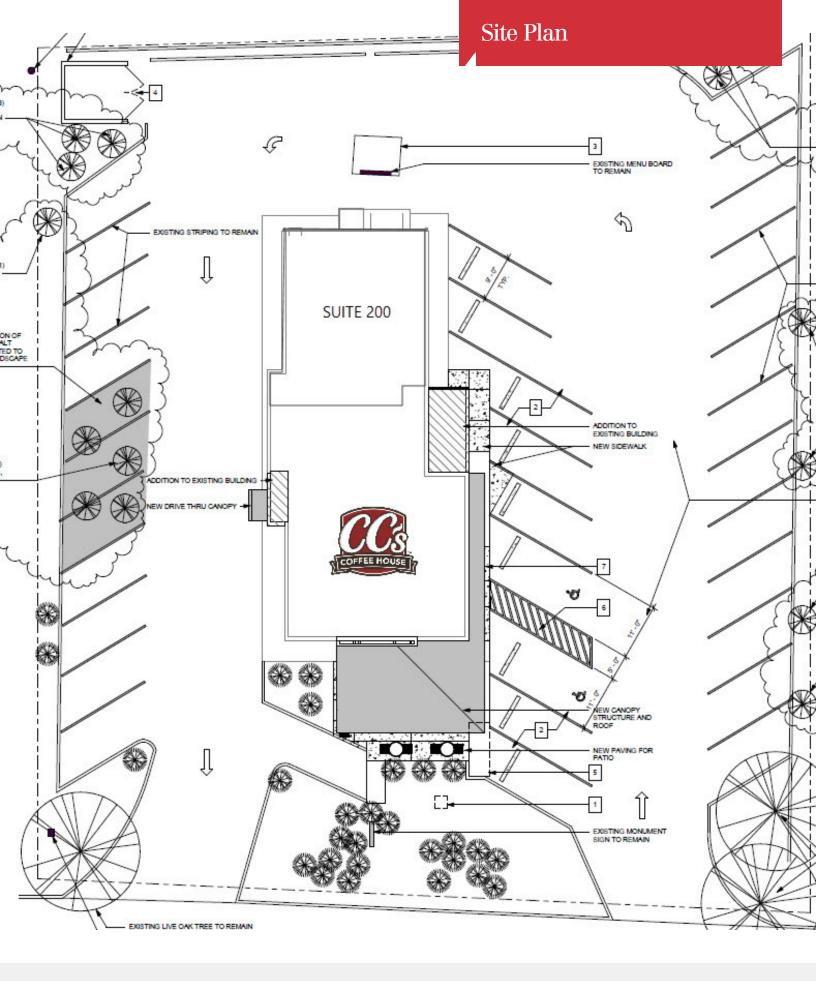

### **Property Overview**

The subject space is approximately 1,100 sf of retail or office space at the rear of a brand new CC's coffee house. The space is rectangular and will be delivered to the tenant with a new storefront, if desired, and in white box condition. Be the first tenant to occupy this first generation space! The tenant will have the opportunity to give their input on the layout of the space as well as the storefront.

#### **Location Overview**

The subject property is located in Lafayette, Louisiana near the intersection of Ambassador Caffery and Johnston St on the outskirts of the Acadiana Mall. This particular intersection and general area is the most heavily trafficked in all of Acadiana. The mall is just under 1 million square feet and hosts roughly 15 million shoppers annually. This area and stretch of Ambassador Caffery from Johnston St to Kaliste Saloom Rd is the heart of Commercial activity in Lafayette. Demographic information for the subject site can be found on pages and .