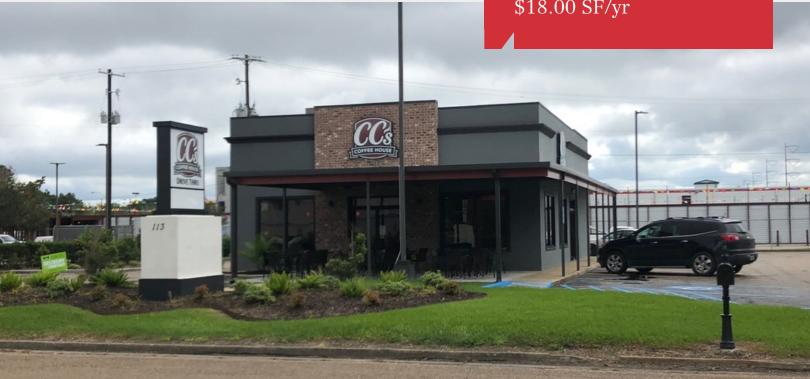

# CC's Coffee Building

113 Dillard Dr, Lafayette, Louisiana 70503

## **Property Highlights**

- 1,100 sqft For Lease
- Retail or Office
- · Co-tenacy with CC's Coffee House
- Excellent location off Ambassador in front of the Acadiana Mall
- More than 42,000 vehicles per day in this area
- Demographics on page

### **Property Overview**

The subject space is approximately 1,100 sf of retail or office space at the rear of a brand new CC's coffee house. The space is rectangular and will be delivered to the tenant with a new storefront, if desired, and in white box condition. Be the first tenant to occupy this first generation space! The tenant will have the opportunity to give their input on the layout of the space as well as the storefront.