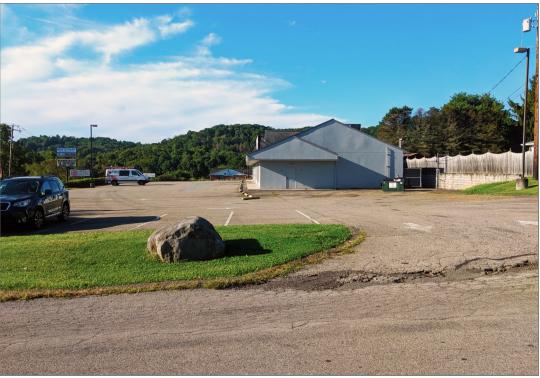

## <u>1150-1170 WILDLIFE LODGE RD</u>

Lower Burrell, Pennsylvania 15068

- 6,000 SF Free Standing Retail Strip
  Center For Sale
- Fully leased since 2004 with long-term tenants
- 361'frontage on Wildlife Lodge Road with two curb cuts
- \* 90 car parking lot
- Pylon signage
- Situated on ±1.7 acres
- Zoned C2 Community Business District
- \* Parcel ID #17-05-04-0-103
- NOI is approximately \$38,400
- Ability to add onto the building or build a standalone storefront
- \* FOR SALE AT \$550,000