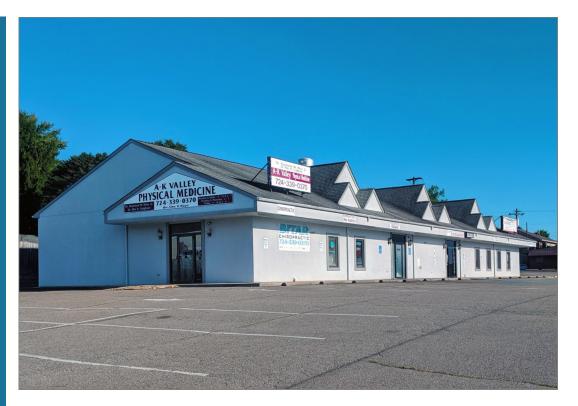

## <u>1150-1170 WILDLIFE LODGE RD</u>

Lower Burrell, Pennsylvania 15068

- 6,000 SF Free Standing Retail Strip
  Center For Sale
- Fully leased since 2004 with long-term tenants
- 361'frontage on Wildlife Lodge Road with two curb cuts
- \* 90 car parking lot
- Pylon signage
- Situated on ±1.7 acres
- Zoned C2 Community Business District
- \* Parcel ID #17-05-04-0-103
- NOI is approximately \$38,400
- Ability to add onto the building or build a standalone storefront
- \* FOR SALE AT \$550,000