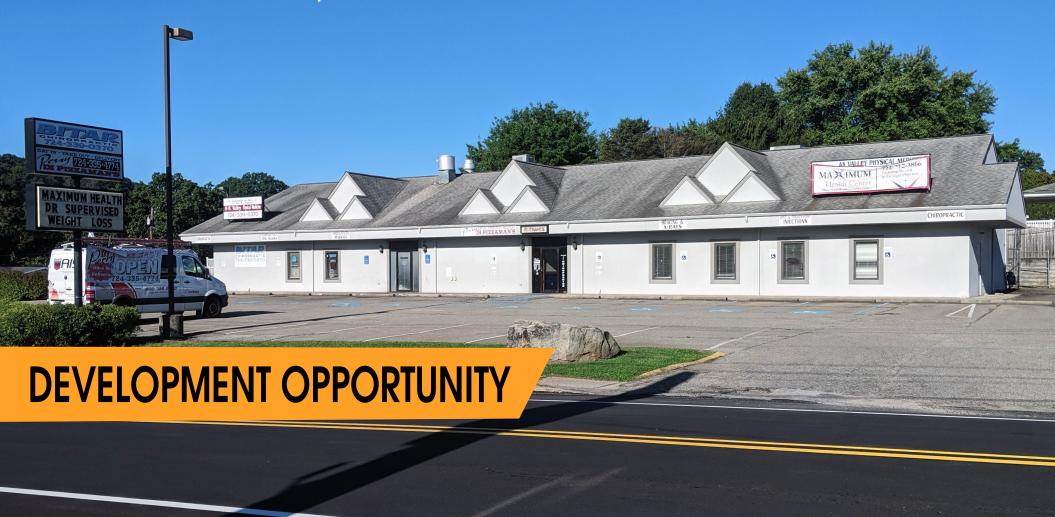

## 1150-1170 WILDLIFE LODGE RD

Lower Burrell, Pennsylvania 15068

FREE STANDING RETAIL FOR SALE 6,000 SF Fully Occupied Retail Property

## <u>1150-1170 WILDLIFE LODGE RD</u>

Lower Burrell, Pennsylvania 15068

- 6,000 SF Free Standing Retail Strip
  Center For Sale
- Fully leased since 2004 with long-term tenants
- 361'frontage on Wildlife Lodge Road with two curb cuts
- \* 90 car parking lot
- Pylon signage
- Situated on ±1.7 acres
- Zoned C2 Community Business District
- \* Parcel ID #17-05-04-0-103
- NOI is approximately \$38,400
- Ability to add onto the building or build a standalone storefront
- \* FOR SALE AT \$550,000