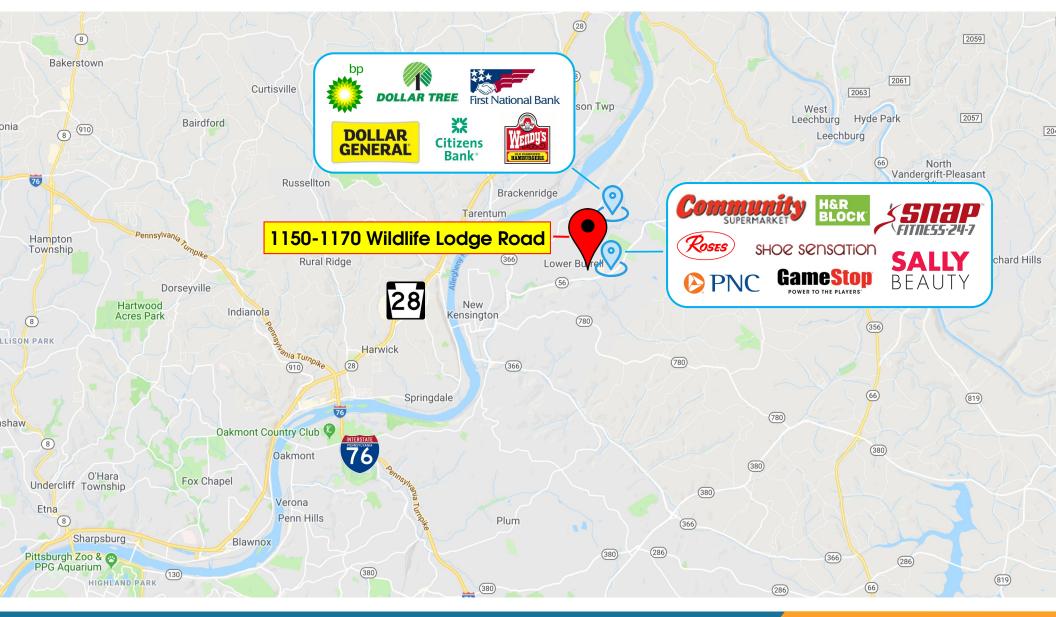

## 1150-1170 WILDLIFE LODGE RD

Lower Burrell, Pennsylvania 15068

FREE STANDING RETAIL FOR SALE 6,000 SF Fully Occupied Retail Property

## <u>1150-1170 WILDLIFE LODGE RD</u>

Lower Burrell, Pennsylvania 15068

- 6,000 SF Free Standing Retail Strip
  Center For Sale
- Fully leased since 2004 with long-term tenants
- 361'frontage on Wildlife Lodge Road with two curb cuts
- \* 90 car parking lot
- Pylon signage
- Situated on ±1.7 acres
- Zoned C2 Community Business District
- \* Parcel ID #17-05-04-0-103
- NOI is approximately \$38,400
- Ability to add onto the building or build a standalone storefront
- \* FOR SALE AT \$550,000