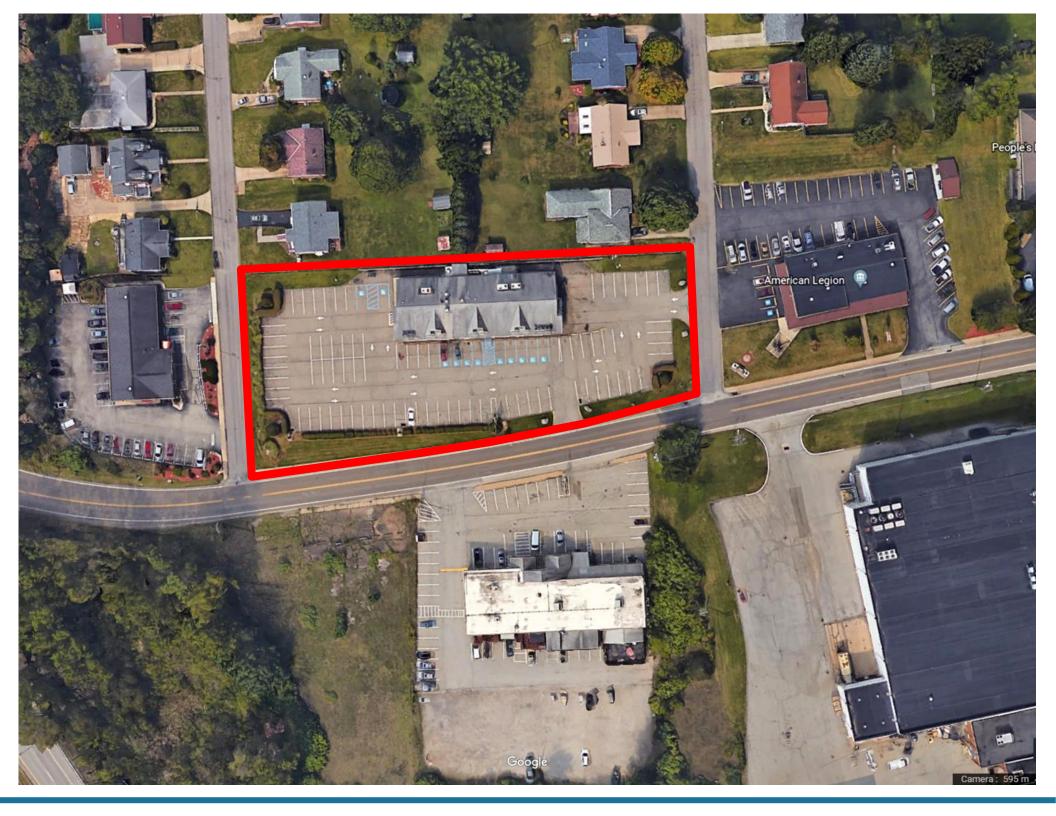

## <u>1150-1170 WILDLIFE LODGE RD</u>

Lower Burrell, Pennsylvania 15068

- 6,000 SF Free Standing Retail Strip
  Center For Sale
- Fully leased since 2004 with long-term tenants
- 361'frontage on Wildlife Lodge Road with two curb cuts
- \* 90 car parking lot
- Pylon signage
- Situated on ±1.7 acres
- Zoned C2 Community Business District
- \* Parcel ID #17-05-04-0-103
- NOI is approximately \$38,400
- Ability to add onto the building or build a standalone storefront
- \* FOR SALE AT \$550,000