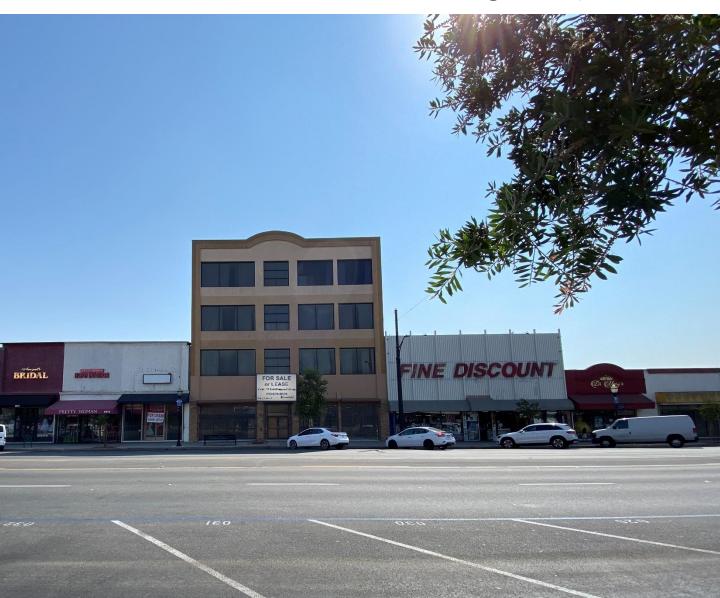

#### **FOR SALE or LEASE**

**Quality Asset on Historically Vibrant Street and Trade Area** 33,360 SF Multi-Purpose Building fit for Single or Multi-Tenancy

## **Property Features**

7000 Pacific Blvd. Huntington Park, CA 90255

**Sale Price:** \$4,500,000

**Lease Rate:** \$1.00/SF MG

**Building Size:** 33,360 SF

**Lot Size:** 8,658 SF

**APN:** 6322-024-004

Zoning: HPCBD\*

Year Built: 1990

**Description:** 

- Four (4) Story Building with two (2) Elevators & two (2) Stairwells.
- 1,600 Amps power with ample electrical distribution.
- Easily divisible with dual retail storefronts and center lobby vestibule for separate upper-floor access.
- Well-appointed infrastructure including IT cabling throughout, multiple restrooms on every floor, including private w/ shower, full HVAC w/ 4 separate zones per floor, sprinklers w/ fire monitoring system, dining / kitchen area, excess secure storage area, etc.
- Approx. 16' min clear on ground floor, approx. 12' min clear on upper floors.
- Super secure building: Security System with access management software (DNS), CMU reinforced construction, steel doors throughout & roll-up security doors.
- Ample street parking, city parking lot and public parking structure immediately behind the property.
- Full roof maintenance February 2020 + major additional renovations underway.
- Former furniture & appliance store and offices potential uses include retail, office, or mixed-use

### Location

7000 Pacific Blvd. Huntington Park, CA 90255

Located on a historically vibrant street that is home to a variety of restaurants, retail establishments and offices.