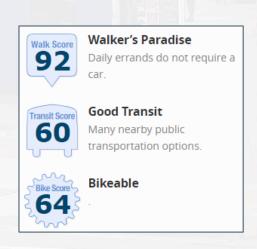

### Location

7000 Pacific Blvd. Huntington Park, CA 90255

Located on a historically vibrant street that is home to a variety of restaurants, retail establishments and offices.