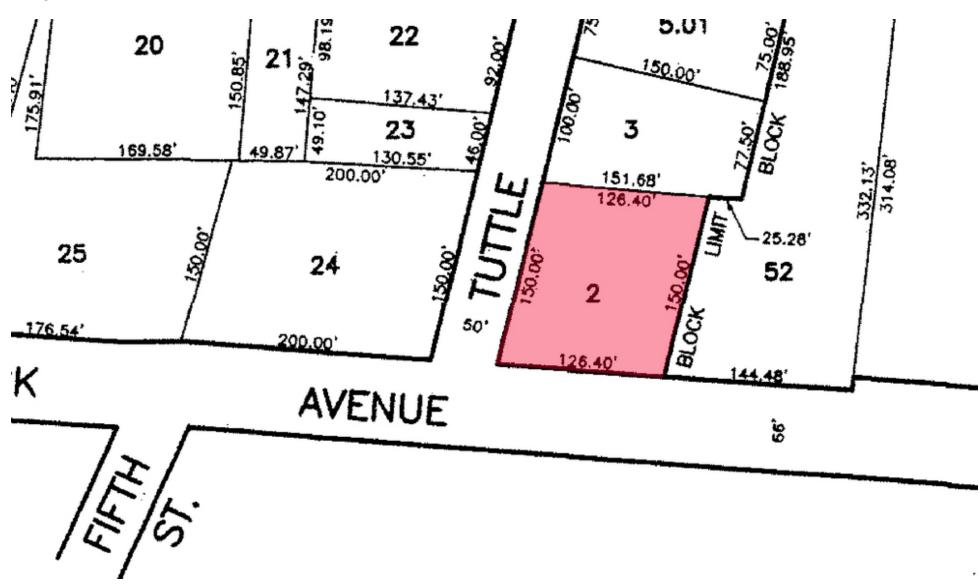

#### **OFFERING SUMMARY**

| Lease Rate:    | \$1,400 SF Per Month Gross |
|----------------|----------------------------|
| Available SF:  | ±616 SF                    |
| Lot Size:      | 0.43 Acres                 |
| Building Size: | 616 SF                     |