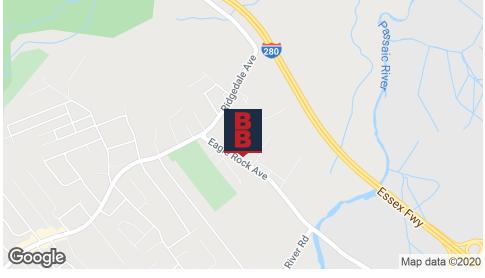

#### **LOCATION DESCRIPTION**

Approx. 1.8 Miles to I-280

Approx. 3.7 Miles to Route 46 and I-80

Approx. 10.1 Miles to Garden State Parkway

Approx. 13.9 Miles to I-78 Approx. 15 Miles to I-95

Approx. 18.9 Miles to Newark Airport & Ports