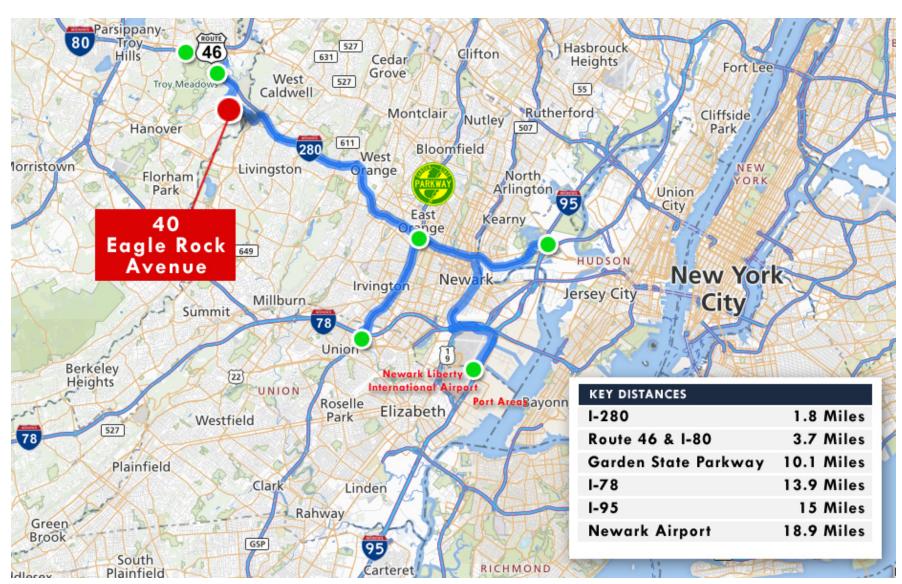

#### **LOCATION DESCRIPTION**

Approx. 1.8 Miles to I-280

Approx. 3.7 Miles to Route 46 and I-80

Approx. 10.1 Miles to Garden State Parkway

Approx. 13.9 Miles to I-78 Approx. 15 Miles to I-95

Approx. 18.9 Miles to Newark Airport & Ports