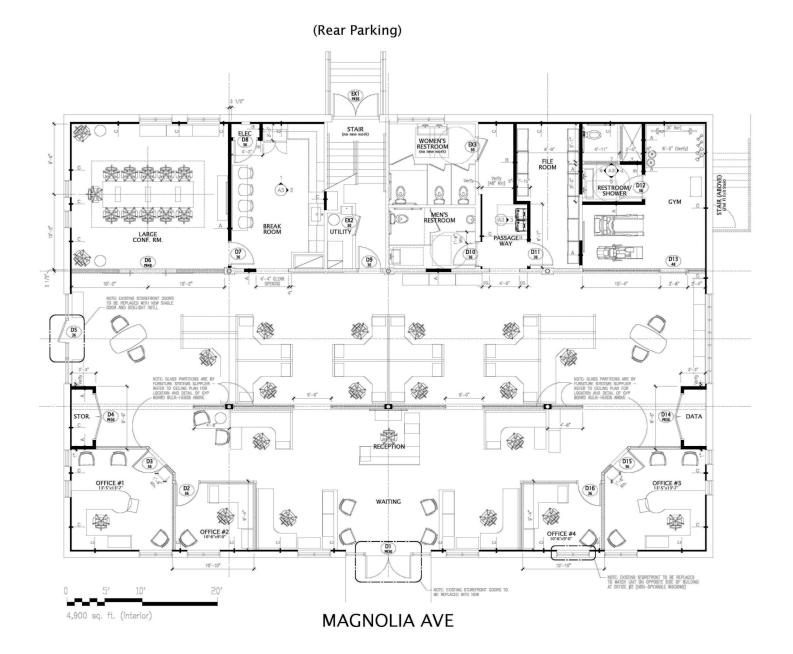

#### **OFFERING SUMMARY**

| Lease Rate:    | \$22.50 SF/yr (Full Service) |
|----------------|------------------------------|
| Available SF:  | 5,200 SF (Ground Floor)      |
| Building Size: | 10,400 SF                    |

#### **PROPERTY DESCRIPTION**

- **Renovation nearing completion Anticipated Delivery:** • October 2020
- · Ground floor professional office space available in Five Points South
- · Convenient location next to Red Mountain Expressway for easy access to Midtown and the CBD
- Ample on-site parking with a ratio of 5/1000 SF •
- Three-minute walk to the heart of Five Points .