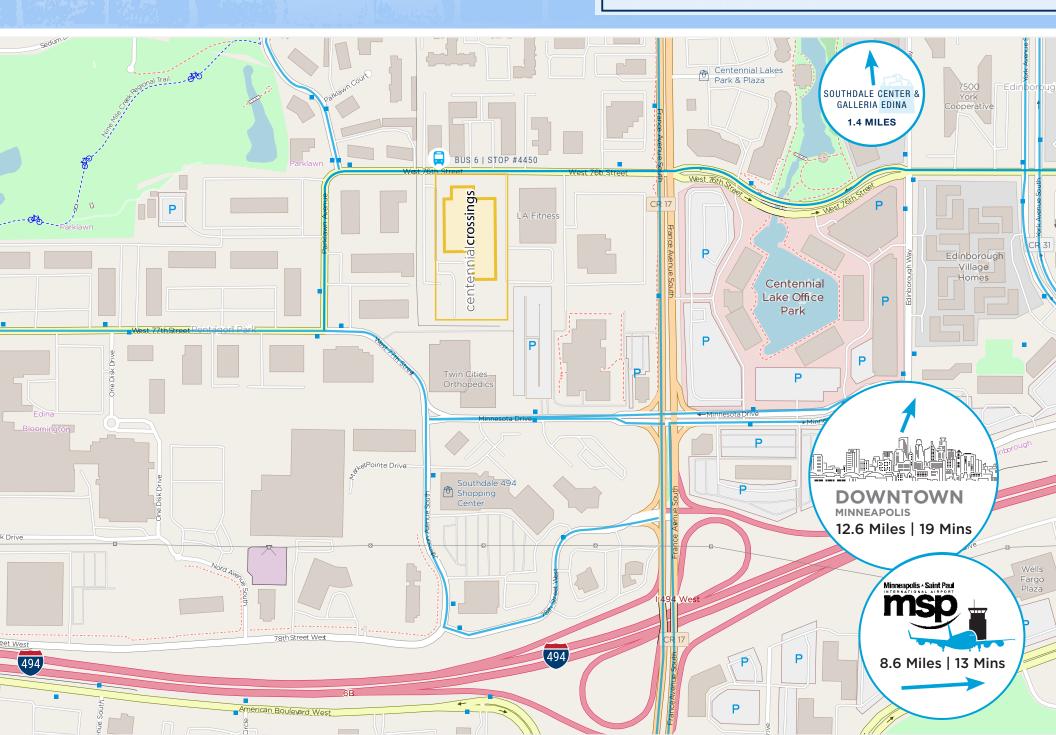

102,448<sup>b</sup> SINGLE-STORY OFFICE BUIDING

## CLOSE PROXIMITY TO AREA RETAIL & 1 7

BUILDING MONUMENT SIGNAGE AVAILABLE

WALKABLE TO 🛱 🛱

**METRO TRANSIT** 

# 10' CEILING HEIGHTS

#### 450 PARKING STALLS 4.4/1,000 🗭 🗭 🗭 🖨

EASY ACCESS TO HWY 100 & I-494



#### RENT & OPERATING

| Rent:          | \$15.00 SF    |
|----------------|---------------|
| Taxes:         | \$3.55/SF     |
| Operating Exp: | \$5.75 (2019) |

## CENTENNIAL **CROSSINGS**

4401 WEST 76TH STREET | EDINA, MN



### TRANSIT MAP

### CENTENNIAL CROSSINGS

4401 WEST 76TH STREET | EDINA, MN



| AREA & <b>DEMOGRAPHICS</b>                                                                                                                     | AREA AMENITIES                                                             | HomeGoods