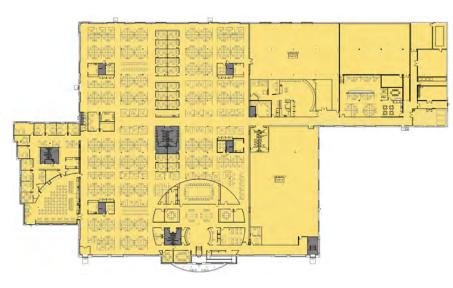

102,448<sup>b</sup> SINGLE-STORY OFFICE BUIDING

## CLOSE PROXIMITY TO AREA RETAIL & 1 7

BUILDING MONUMENT SIGNAGE AVAILABLE

WALKABLE TO 🛱 🛱

**METRO TRANSIT** 

# 10' CEILING HEIGHTS

#### 450 PARKING STALLS 4.4/1,000 🗭 🗭 🗭 🖨

EASY ACCESS TO HWY 100 & I-494



#### RENT & OPERATING

| Rent:          | \$15.00 SF    |
|----------------|---------------|
| Taxes:         | \$3.55/SF     |
| Operating Exp: | \$5.75 (2019) |

## CENTENNIAL **CROSSINGS**

4401 WEST 76TH STREET | EDINA, MN



### TRANSIT MAP

### CENTENNIAL CROSSINGS

4401 WEST 76TH STREET | EDINA, MN



| AREA & <b>DEMOGRAPHICS</b>                                                                                                                     | AREA AMENITIES                                                             | HomeGoods