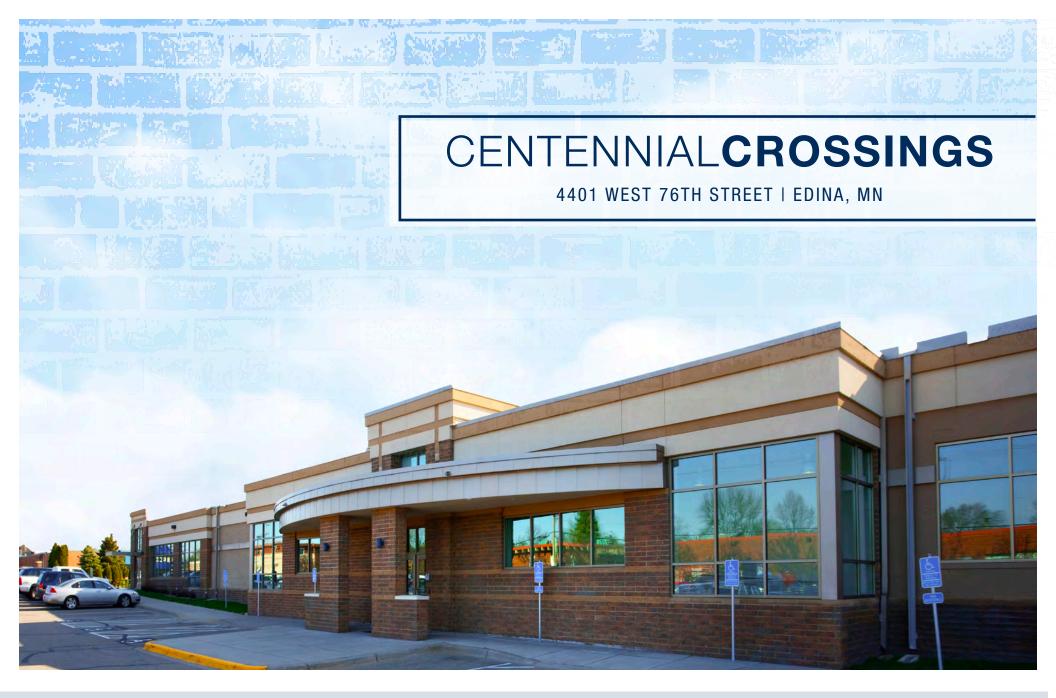

## CENTENNIAL **CROSSINGS**

4401 WEST 76TH STREET | EDINA, MN

# FOR LEASE | 102,448 SF OFFICE