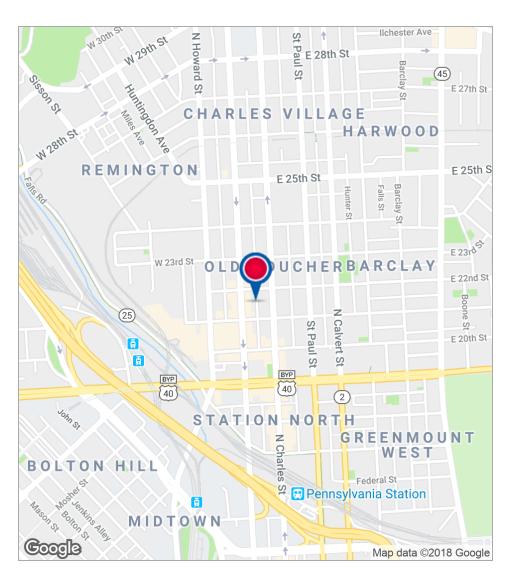

### 15,17-23 WEST 22ND STREET, BALTIMORE, MD 21218

Demographics Map

|                                 | 0.5 Miles | 1 Mile    | 1.5 Miles |
|---------------------------------|-----------|-----------|-----------|
| Total Population                | 9,262     | 44,568    | 103,066   |
| Population Density (Pop/Sq.Mi.) | 11,793    | 14,186    | 14,581    |
| Median Age                      | 38.4      | 32.7      | 32.1      |
| Median Age (Male)               | 38.4      | 32.7      | 31.2      |
| Median Age (Female)             | 35.9      | 31.8      | 32.7      |
| Total Households                | 4,144     | 19,848    | 42,126    |
| # of Persons Per HH             | 2.2       | 2.2       | 2.4       |
| Average HH Income               | \$52,252  | \$52,725  | \$48,604  |
| Average House Value             | \$286,996 | \$280,007 | \$262,460 |
|                                 |           |           |           |

\* Demographic data derived from 2010 US Census

Seth Danels

**Stacey Berman** 

443.921.9344

443.865.4998

sdanels@troutdaniel.com sberman@troutdaniel.com

The information contained in this marketing brochure has been obtained from sources we believe to be reliable; however, Trout Daniel & Associates LLC has not verified, and will not verify any of the information contained herein, nor has Trout Daniel & Associates LLC conducted any investigation regarding these matters and makes no warranty or representation whatsoever regarding the accuracy or completeness of the information provided. An agent indicated by an asterisk (\*) has a direct or indirect ownership interest in this property.