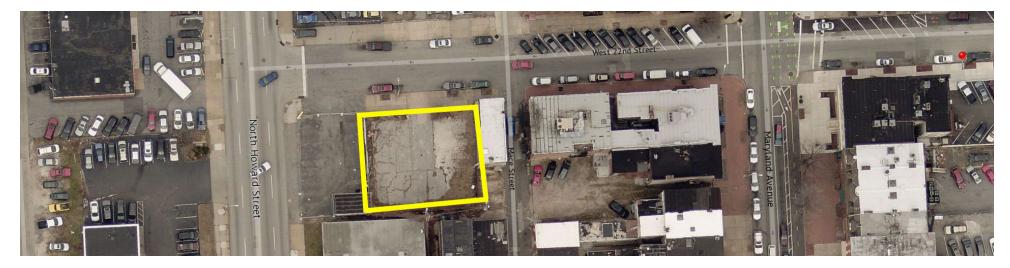

#### 15,17-23 WEST 22ND STREET, BALTIMORE, MD 21218

**Executive Summary** 

#### **PROPERTY HIGHLIGHTS**

- Sale price is \$250,000
- Lot Size: 6270 SF, 76 deep x 82.5 wide
- Lot lends itself nicely to the development of townhouses and offices
- Schematic studies indicate the lot could easily support 10,000 square feet of enclosed construction
- The number of units could be 4,5, or 6 units with either one or two parking spaces in covered space
- It would be possible to have up to 12 cars on the lot plus two stories of office space
- Each floor above the parking could be approximately 4,000 square feet. As a parking lot the area would hold up to 17 cars