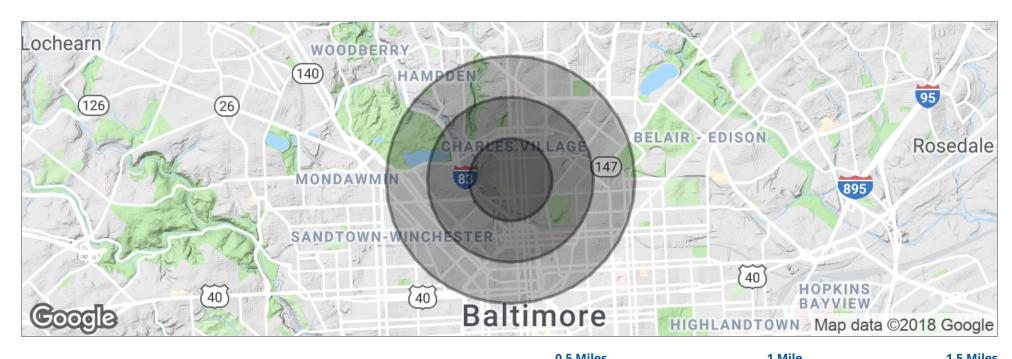

### 15,17-23 WEST 22ND STREET, BALTIMORE, MD 21218

Demographics Map

|                                 | 0.5 Miles | 1 Mile    | 1.5 Miles |
|---------------------------------|-----------|-----------|-----------|
| Total Population                | 9,262     | 44,568    | 103,066   |
| Population Density (Pop/Sq.Mi.) | 11,793    | 14,186    | 14,581    |
| Median Age                      | 38.4      | 32.7      | 32.1      |
| Median Age (Male)               | 38.4      | 32.7      | 31.2      |
| Median Age (Female)             | 35.9      | 31.8      | 32.7      |
| Total Households                | 4,144     | 19,848    | 42,126    |
| # of Persons Per HH             | 2.2       | 2.2       | 2.4       |
| Average HH Income               | \$52,252  | \$52,725  | \$48,604  |
| Average House Value             | \$286,996 | \$280,007 | \$262,460 |
|                                 |           |           |           |

\* Demographic data derived from 2010 US Census

Seth Danels

**Stacey Berman** 

443.921.9344

443.865.4998

sdanels@troutdaniel.com sberman@troutdaniel.com

The information contained in this marketing brochure has been obtained from sources we believe to be reliable; however, Trout Daniel & Associates LLC has not verified, and will not verify any of the information contained herein, nor has Trout Daniel & Associates LLC conducted any investigation regarding these matters and makes no warranty or representation whatsoever regarding the accuracy or completeness of the information provided. An agent indicated by an asterisk (\*) has a direct or indirect ownership interest in this property.