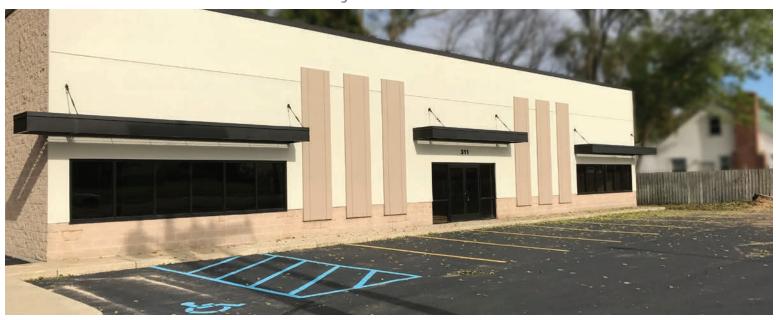

# MULTI-PURPOSE BUILDING WITH 28TH STREET FRONTAGE

**NEWLY REMODELED FAÇADE** • IN WHITE-BOX CONDITION

• 3,900 RSF • AVAILABLE NOW • \$13.50/RSF NNN • SALE PRICE: \$575,000 • CAN BE DIVIDED INTO TWO OR THREE UNITS • AMPLE CUSTOMER PARKING •

### **BRING YOUR BUSINESS TO THE FOREFRONT**

Offering 28th Street frontage and located across the street from Kellogg's production campus, this 3,900 SF property was recently renovated at the end of 2017. Updates will include an interior brought to a white box along with exterior upgrades like landscaping, façade refresh, and resealed/re-striped parking lot.

### **RATE & FEATURES**

- NEWLY RENOVATED BUILDING
- \$13.50/RSF NNN
- SALE PRICE: \$575,000
- OPEN & WHITE-BOX CONDITION
- EXTERIOR BUILDING SIGNAGE
- OVERHEAD DOOR ON WEST SIDE OF BUILDING
- DOUBLE DOOR UPDATED ENTRANCE
- RESEALED & RE-STRIPED PARKING LOT
- AMPLE FREE ON-SITE PARKING
- EASY ACCESS ONE MILE OFF US-131
- COVETED FRONTAGE ON HIGH-TRAFFIC 28TH STREET