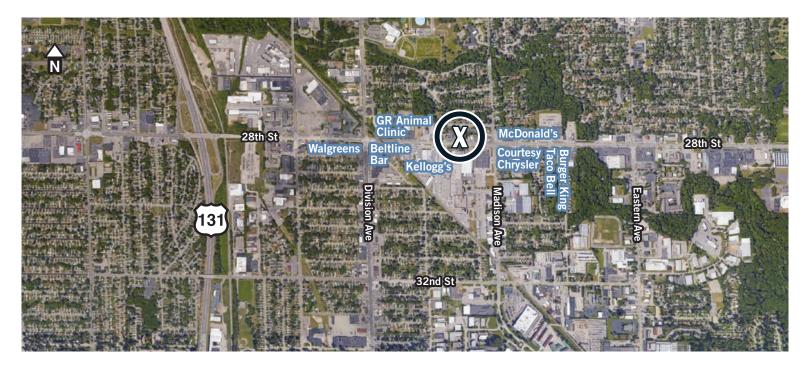

### **BRING YOUR BUSINESS TO THE FOREFRONT**

Offering 28th Street frontage and located across the street from Kellogg's production campus, this 3,900 SF property was recently renovated at the end of 2017. Updates will include an interior brought to a white box along with exterior upgrades like landscaping, façade refresh, and resealed/re-striped parking lot.

#### **DEMOGRAPHICS (3-MILE RADIUS)**

- OVER 30,000 CARS PER DAY!
- POPULATION OF 134,500
- MEDIAN AGE 32
- STRONG DEMOGRAPHIC OF CONSUMERS AND EMPLOYEES
- 3,800+ BUSINESSES
- 54,500 DAYTIME EMPLOYEES

xventureswm.com