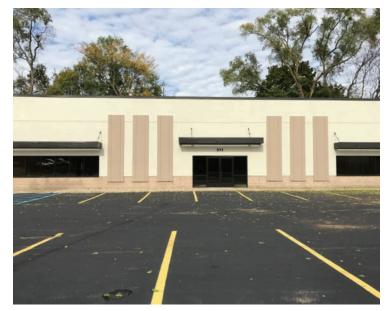

# MULTI-PURPOSE BUILDING WITH 28TH STREET FRONTAGE

**NEWLY REMODELED FAÇADE** • IN WHITE-BOX CONDITION

• 3,900 RSF • AVAILABLE NOW • \$13.50/RSF NNN • SALE PRICE: \$575,000 • CAN BE DIVIDED INTO TWO OR THREE UNITS • AMPLE CUSTOMER PARKING •

### **BRING YOUR BUSINESS TO THE FOREFRONT**

Offering 28th Street frontage and located across the street from Kellogg's production campus, this 3,900 SF property was recently renovated at the end of 2017. Updates will include an interior brought to a white box along with exterior upgrades like landscaping, façade refresh, and resealed/re-striped parking lot.

### **RATE & FEATURES**

- NEWLY RENOVATED BUILDING
- \$13.50/RSF NNN
- SALE PRICE: \$575,000
- OPEN & WHITE-BOX CONDITION
- EXTERIOR BUILDING SIGNAGE
- OVERHEAD DOOR ON WEST SIDE OF BUILDING
- DOUBLE DOOR UPDATED ENTRANCE
- RESEALED & RE-STRIPED PARKING LOT
- AMPLE FREE ON-SITE PARKING
- EASY ACCESS ONE MILE OFF US-131
- COVETED FRONTAGE ON HIGH-TRAFFIC 28TH STREET