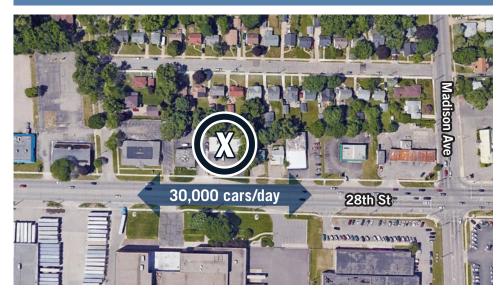

#### **DEMOGRAPHICS (3-MILE RADIUS)**

- OVER 30,000 CARS PER DAY!
- POPULATION OF 134,500
- MEDIAN AGE 32
- STRONG DEMOGRAPHIC OF CONSUMERS AND EMPLOYEES
- 3,800+ BUSINESSES
- 54,500 DAYTIME EMPLOYEES

xventureswm.com