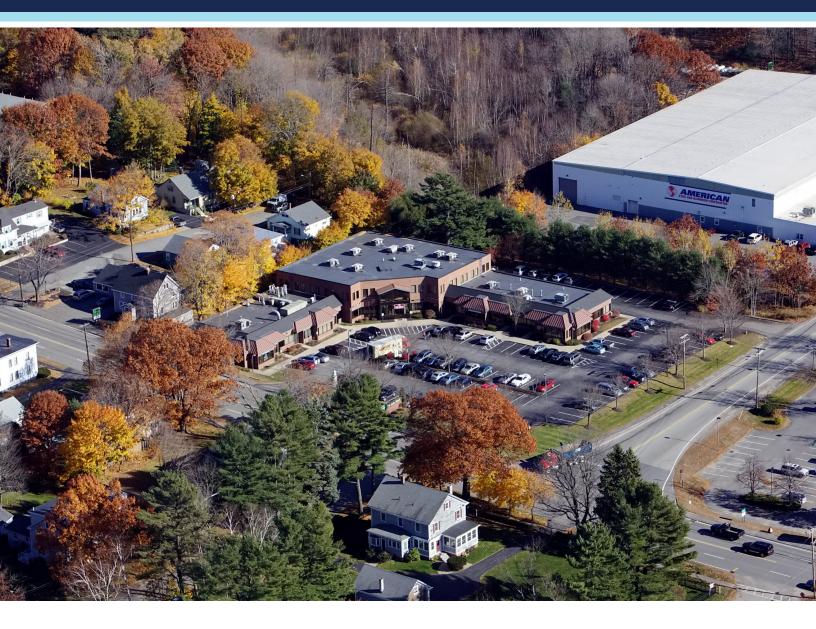

#### **PROPERTY HIGHLIGHTS**

- 2,170± SF, first floor office space
- Located along Route One just minutes from Downtown Portland, the Maine Mall and Portland International Jetport.
- Affords easy access to the Maine Turnpike, I-295 and other major transportation arteries.
- This Class A office building is beautifully designed and professionally managed with mature landscaping adding to the appeal of the attractive brick and glass building. Ample on-site parking is just one of the amenities.
- Excellent opportunity to join Mercy Primary Care South, Spurwink, Boston IVF and Cancer Community Center in this highly-desirable professional office complex.