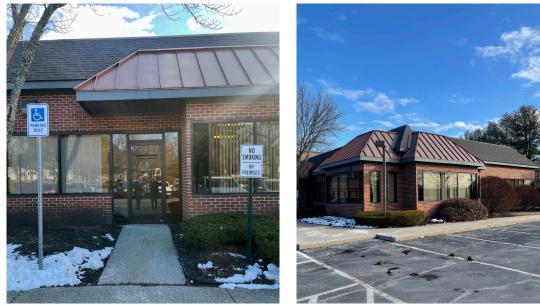

#### **PROPERTY HIGHLIGHTS**

- 2,170± SF, first floor office space
- Located along Route One just minutes from Downtown Portland, the Maine Mall and Portland International Jetport.
- Affords easy access to the Maine Turnpike, I-295 and other major transportation arteries.
- This Class A office building is beautifully designed and professionally managed with mature landscaping adding to the appeal of the attractive brick and glass building. Ample on-site parking is just one of the amenities.
- Excellent opportunity to join Mercy Primary Care South, Spurwink, Boston IVF and Cancer Community Center in this highly-desirable professional office complex.