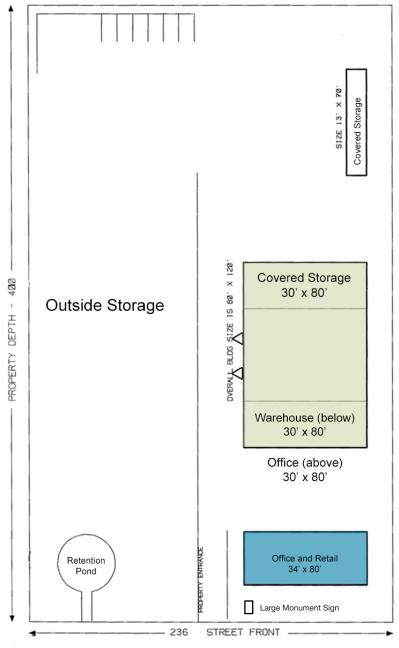

### **Highly Motivated Owner**

Two buildings totaling 13,520 SF
Building one 3,000 SF of showroom/office
Building two 10,520 SF shop repair and warehouse

2.14 acres of land on the Mukilteo Speedway

Light Industrial zoning, City of Mukilteo

Huge fenced and secured storage area, large grandfathered monument pole sign on Mukilteo Speedway

Asking Rent: \$13,500/Month, NNN; Asking Price: \$2,950,000 Owner wants site sold or leased within the next 30 days

#### SITE IS 2.1 ACRES

Although all information furnished regarding for sale, rental or financing is from sources we deemed reliable, such information has not been verified, and no express representation is made nor is any to be implied as to the accuracy thereof, and it is submitted subject to errors, omissions, change of price, rental or other conditions, prior sale, lease or financing, or withdrawal without notice.