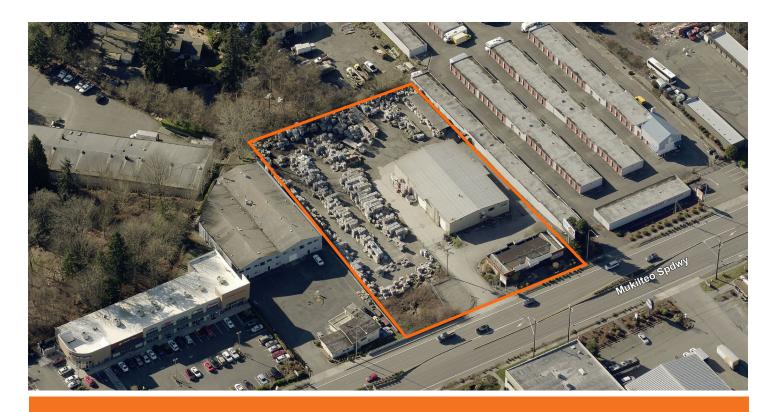

#### SHOP & SHOWROOM WITH OUTSIDE STORAGE

12406 Mukilteo Speedway, Mukilteo, WA 98275

### **Highly Motivated Owner**

Two buildings totaling 13,520 SF
Building one 3,000 SF of showroom/office
Building two 10,520 SF shop repair and warehouse

2.14 acres of land on the Mukilteo Speedway

Light Industrial zoning, City of Mukilteo

Huge fenced and secured storage area, large grandfathered monument pole sign on Mukilteo Speedway

Asking Rent: \$13,500/Month, NNN; Asking Price: \$2,950,000 Owner wants site sold or leased within the next 30 days

#### SITE IS 2.1 ACRES

Although all information furnished regarding for sale, rental or financing is from sources we deemed reliable, such information has not been verified, and no express representation is made nor is any to be implied as to the accuracy thereof, and it is submitted subject to errors, omissions, change of price, rental or other conditions, prior sale, lease or financing, or withdrawal without notice.