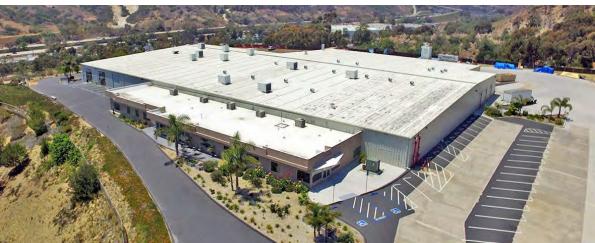

#### San Diego, CA 92117

Mickey Morera 858.369.3030 mmorera@kiddermathews.com LIC #00950071 Jeff Brown 858.369.3016 jbrown@kiddermathews.com LIC #01496665 James Duncan 858.369.3015 jduncan@kiddermathews.com LIC #01253770

#### **PROPERTY HIGHLIGHTS**

| $\pm$ 72,712 SF freestanding single story industrial building, divisible to 20,000 SF, on $\pm$ 5.25 usable acres (7.51 gross acres) |
|--------------------------------------------------------------------------------------------------------------------------------------|
| Conveniently located off Morena Boulevard with freeway visibility from Interstate 5                                                  |
| New roof with 10 year warranty                                                                                                       |
| ±90% manufacturing/warehouse, 10% creative office                                                                                    |
| ±15'-18' clear height                                                                                                                |
| Six dock level positions                                                                                                             |
| Six grade level doors (two additional doors glassed in)                                                                              |
| ESFR sprinkler system thoughout the warehouse                                                                                        |
| 3,000 amps, 120-208 volts, 3-phase power                                                                                             |
| Zoned IP-2-1 City of San Diego                                                                                                       |
| Fenced/secured site                                                                                                                  |
| 2" water line and 4" sewer line                                                                                                      |
| Lease rate: \$0.75/SF - low NNNs of \$0.10/SF                                                                                        |