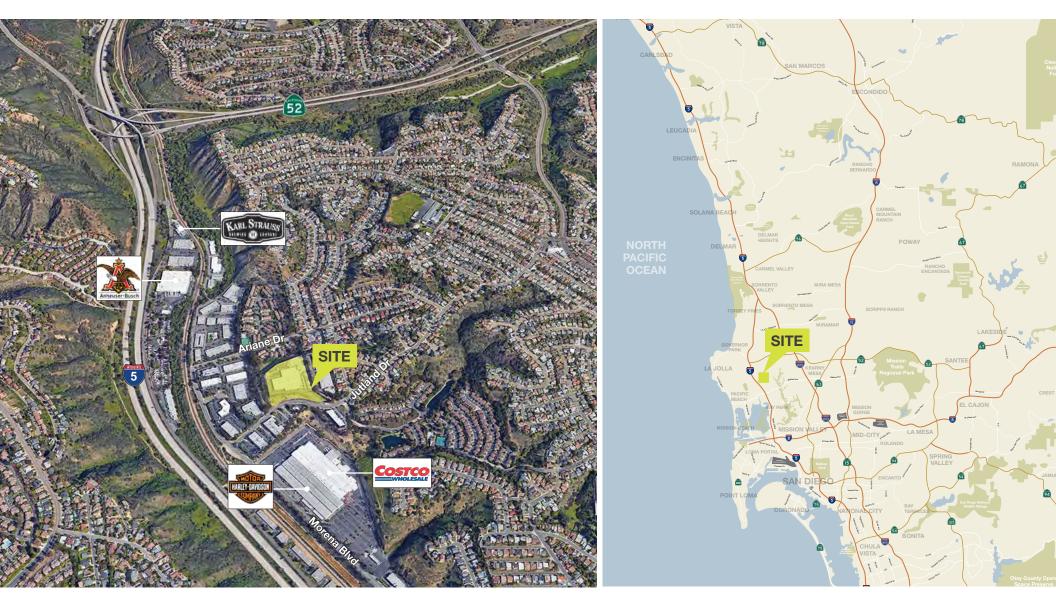

#### San Diego, CA 92117

FOR LEASE

#### San Diego, CA 92117

#### **PROPERTY HIGHLIGHTS**

| $\pm$ 72,712 SF freestanding single story industrial building, divisible to 20,000 SF, on $\pm$ 5.25 usable acres (7.51 gross acres) |
|--------------------------------------------------------------------------------------------------------------------------------------|
| Conveniently located off Morena Boulevard with freeway visibility from Interstate 5                                                  |
| New roof with 10 year warranty                                                                                                       |
| ±90% manufacturing/warehouse, 10% creative office                                                                                    |
| ±15'-18' clear height                                                                                                                |
| Six dock level positions                                                                                                             |
| Six grade level doors (two additional doors glassed in)                                                                              |
| ESFR sprinkler system thoughout the warehouse                                                                                        |
| 3,000 amps, 120-208 volts, 3-phase power                                                                                             |
| Zoned IP-2-1 City of San Diego                                                                                                       |
| Fenced/secured site                                                                                                                  |
| 2" water line and 4" sewer line                                                                                                      |
| Lease rate: \$0.75/SF - low NNNs of \$0.10/SF                                                                                        |