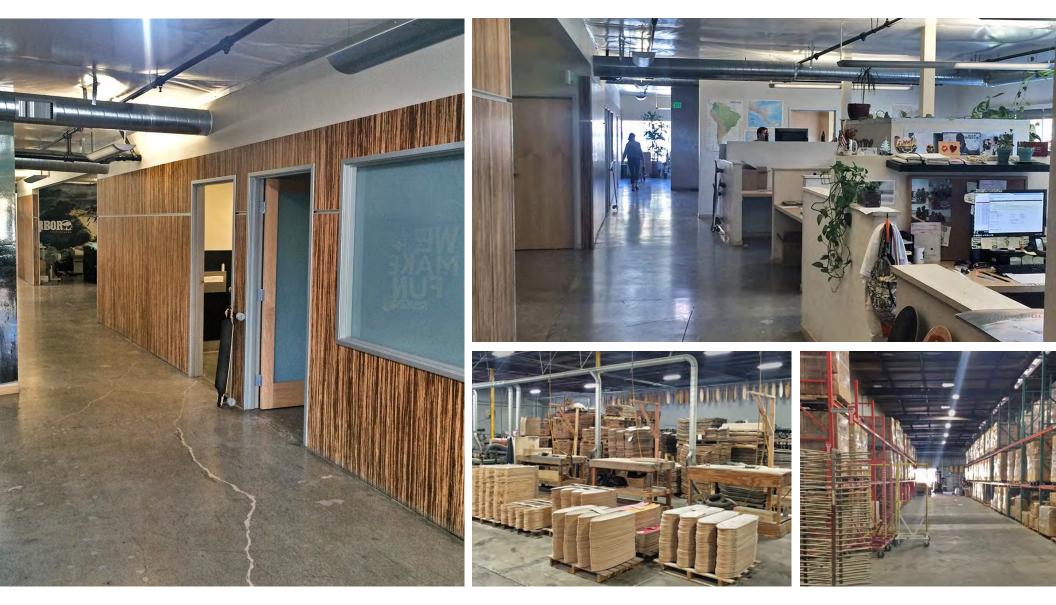

#### **PROPERTY HIGHLIGHTS**

| $\pm$ 72,712 SF freestanding single story industrial building, divisible to 20,000 SF, on $\pm$ 5.25 usable acres (7.51 gross acres) |
|--------------------------------------------------------------------------------------------------------------------------------------|
| Conveniently located off Morena Boulevard with freeway visibility from Interstate 5                                                  |
| New roof with 10 year warranty                                                                                                       |
| ±90% manufacturing/warehouse, 10% creative office                                                                                    |
| ±15'-18' clear height                                                                                                                |
| Six dock level positions                                                                                                             |
| Six grade level doors (two additional doors glassed in)                                                                              |
| ESFR sprinkler system thoughout the warehouse                                                                                        |
| 3,000 amps, 120-208 volts, 3-phase power                                                                                             |
| Zoned IP-2-1 City of San Diego                                                                                                       |
| Fenced/secured site                                                                                                                  |
| 2" water line and 4" sewer line                                                                                                      |
| Lease rate: \$0.75/SF - low NNNs of \$0.10/SF                                                                                        |