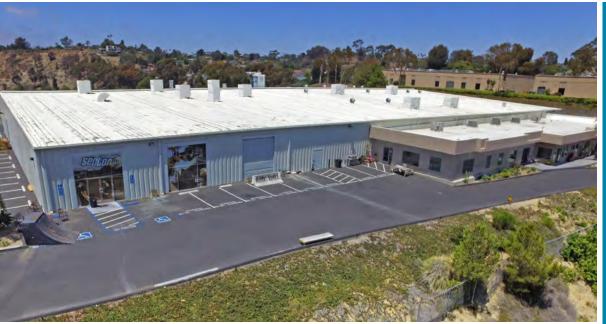

#### San Diego, CA 92117

#### **PROPERTY HIGHLIGHTS**

| $\pm$ 72,712 SF freestanding single story industrial building, divisible to 20,000 SF, on $\pm$ 5.25 usable acres (7.51 gross acres) |
|--------------------------------------------------------------------------------------------------------------------------------------|
| Conveniently located off Morena Boulevard with freeway visibility from Interstate 5                                                  |
| New roof with 10 year warranty                                                                                                       |
| ±90% manufacturing/warehouse, 10% creative office                                                                                    |
| ±15'-18' clear height                                                                                                                |
| Six dock level positions                                                                                                             |
| Six grade level doors (two additional doors glassed in)                                                                              |
| ESFR sprinkler system thoughout the warehouse                                                                                        |
| 3,000 amps, 120-208 volts, 3-phase power                                                                                             |
| Zoned IP-2-1 City of San Diego                                                                                                       |
| Fenced/secured site                                                                                                                  |
| 2" water line and 4" sewer line                                                                                                      |
| Lease rate: \$0.75/SF - low NNNs of \$0.10/SF                                                                                        |