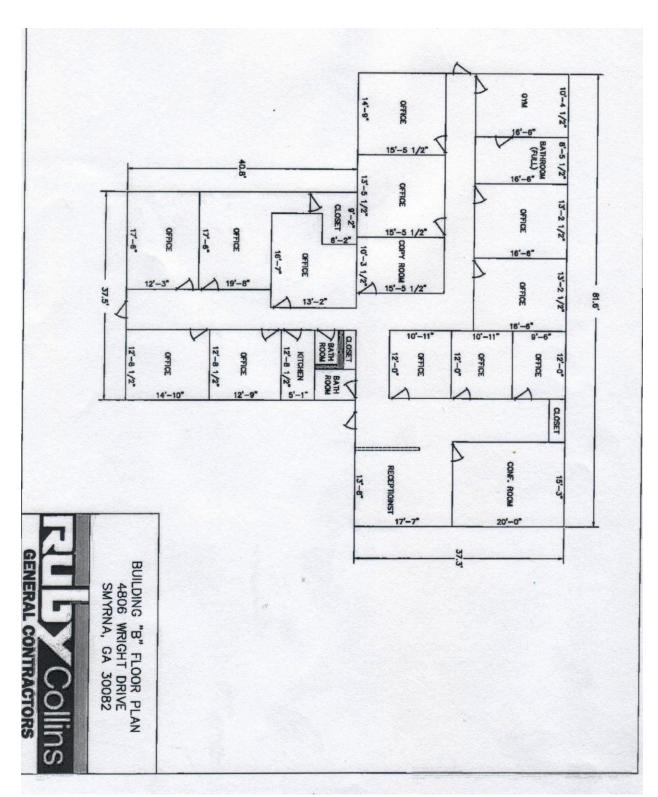

### **Features:**

- 13 offices, 1 large conference room, receptionist area, kitchen, 1 full bath, 2 half baths, copy room, and ample closet space
- 2+/- acres and covered outside equipment storage area
- Alarm and fencing for security
- Additional fenced acreage (4ac+/-) available for equipment parking or outside storage.
- Owners may consider a "build-to-suit" structure on the additional acreage
- Owners may divide office space (depending on terms)
- Covered Storage (additional monthly fee depending on how much space is needed)

**Available Covered Storage** 

**Office Floor Plan**