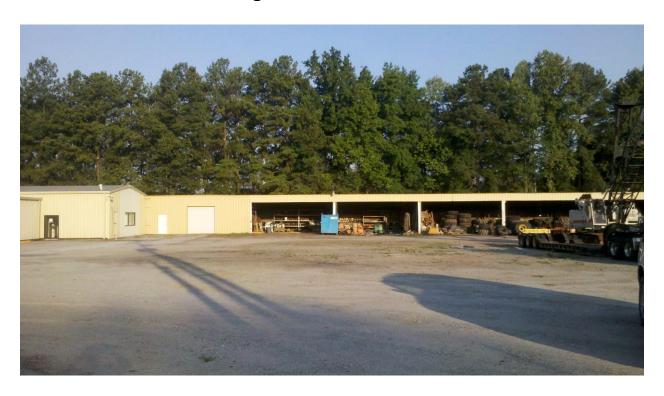

### **Features:**

- 13 offices, 1 large conference room, receptionist area, kitchen, 1 full bath, 2 half baths, copy room, and ample closet space
- 2+/- acres and covered outside equipment storage area
- Alarm and fencing for security
- Additional fenced acreage (4ac+/-) available for equipment parking or outside storage.
- Owners may consider a "build-to-suit" structure on the additional acreage
- Owners may divide office space (depending on terms)
- Covered Storage (additional monthly fee depending on how much space is needed)

**Contact:** Kyle Ward 706-474-1348

**Aerial View of Office and Additional Acreage** 

**Location Map** 

**Additional Acreage** 

**Front of Office** 

**Typical Office** 

**Covered Storage Available** 

**Parking Area with Office Lease** 

**Available Covered Storage** 

**Office Floor Plan**