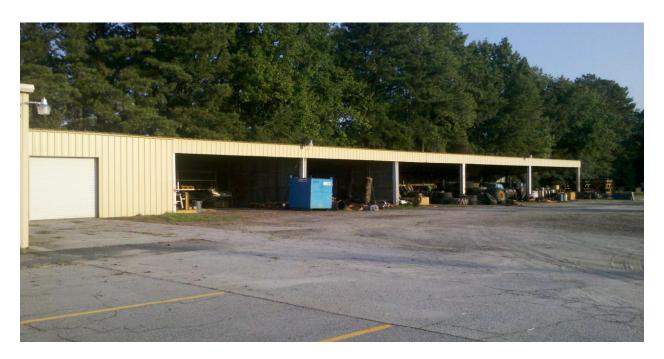

### **Features:**

- 13 offices, 1 large conference room, receptionist area, kitchen, 1 full bath, 2 half baths, copy room, and ample closet space
- 2+/- acres and covered outside equipment storage area
- Alarm and fencing for security
- Additional fenced acreage (4ac+/-) available for equipment parking or outside storage.
- Owners may consider a "build-to-suit" structure on the additional acreage
- Owners may divide office space (depending on terms)
- Covered Storage (additional monthly fee depending on how much space is needed)

**Contact:** Kyle Ward 706-474-1348

**Aerial View of Office and Additional Acreage** 

**Location Map** 

**Additional Acreage** 

**Front of Office** 

**Typical Office** 

**Covered Storage Available** 

**Parking Area with Office Lease** 

**Available Covered Storage** 

**Office Floor Plan**