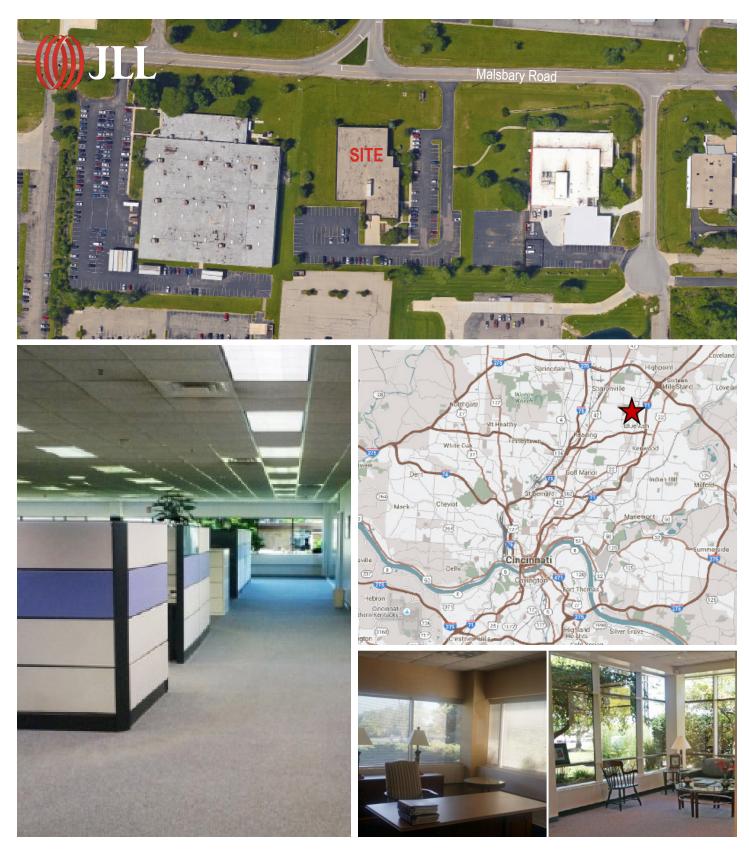

## 4601 Malsbary Road

Blue Ash, OH 45242

- 23,385 s.f., class A building
- 7,886 s.f. available
- Prominent location near Reed Hartman, Pfeiffer Rd and Ronald Reagan Cross County Highway
- Street signage available
- · Private offices, conference room, open and cubical work areas
- Abundant parking