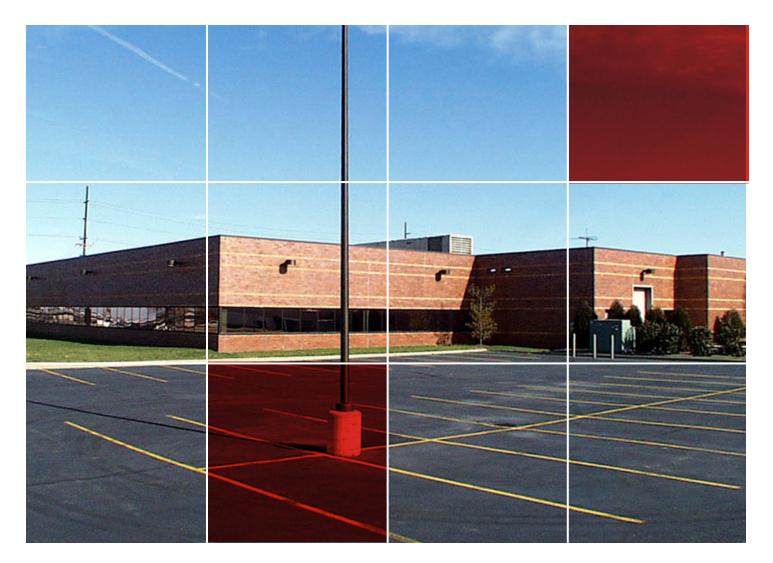

## 4601 Malsbary Road

Blue Ash, OH 45242

- 23,385 s.f., class A building
- 7,886 s.f. available
- Prominent location near Reed Hartman, Pfeiffer Rd and Ronald Reagan Cross County Highway
- Street signage available
- · Private offices, conference room, open and cubical work areas
- Abundant parking