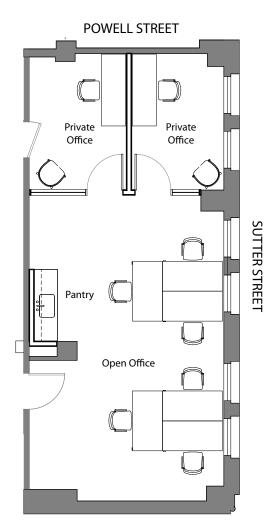

#### ANDREW REBENNACK

657 SF | Available now 2 private offices.

# POWELL STREET SUTTER STREET