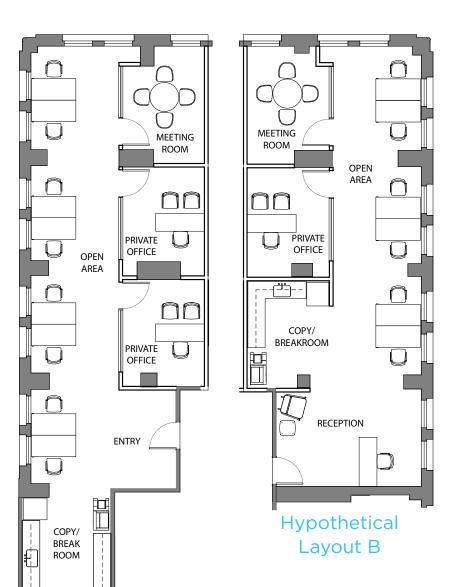

#### 779 SF | Available now

Spec suite to be completed.

**Hypothetical Layout** 

**Current Layout** 