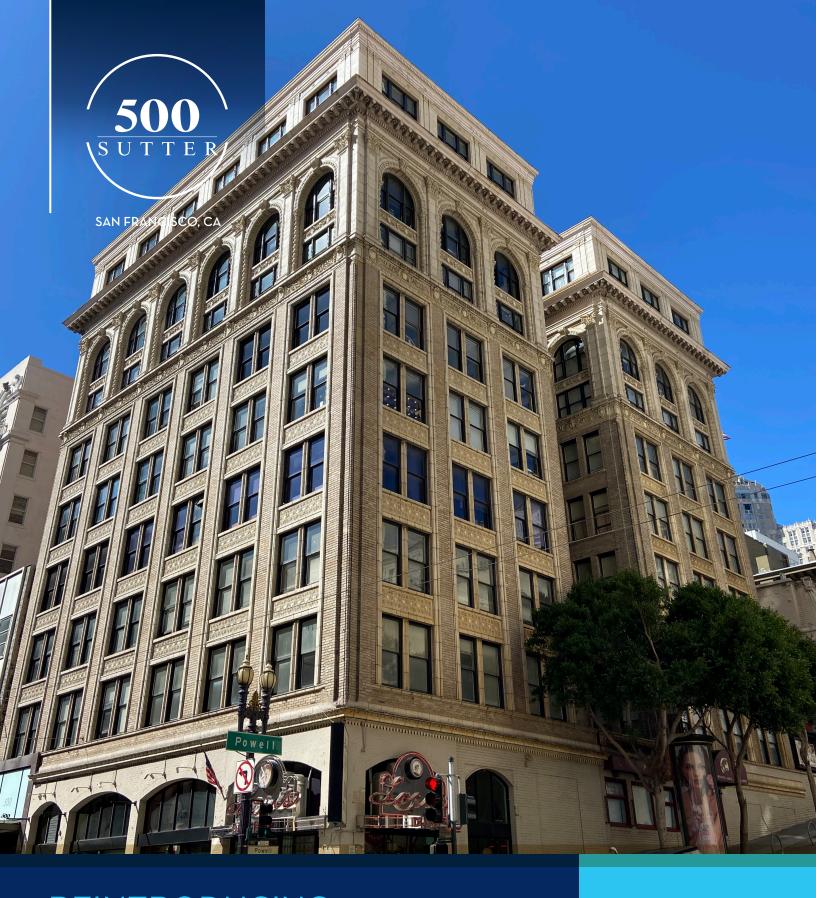

# REINTRODUCING A SAN FRANCISCO CLASSIC

Small Office Suites for Lease

# Located steps away from the center of San Francisco

24-Hour Security

Mix of Small Traditional Office and Creative Spec Suites

Classic Union Square Location

Stunning Architecture

Flexible Terms

Easy Access to BART & MUNI

Operable Windows

Directly on the Iconic Cable Car Line

Conveniently Located Near Great Shopping/ Dining

Affordable Low \$50's Full Service