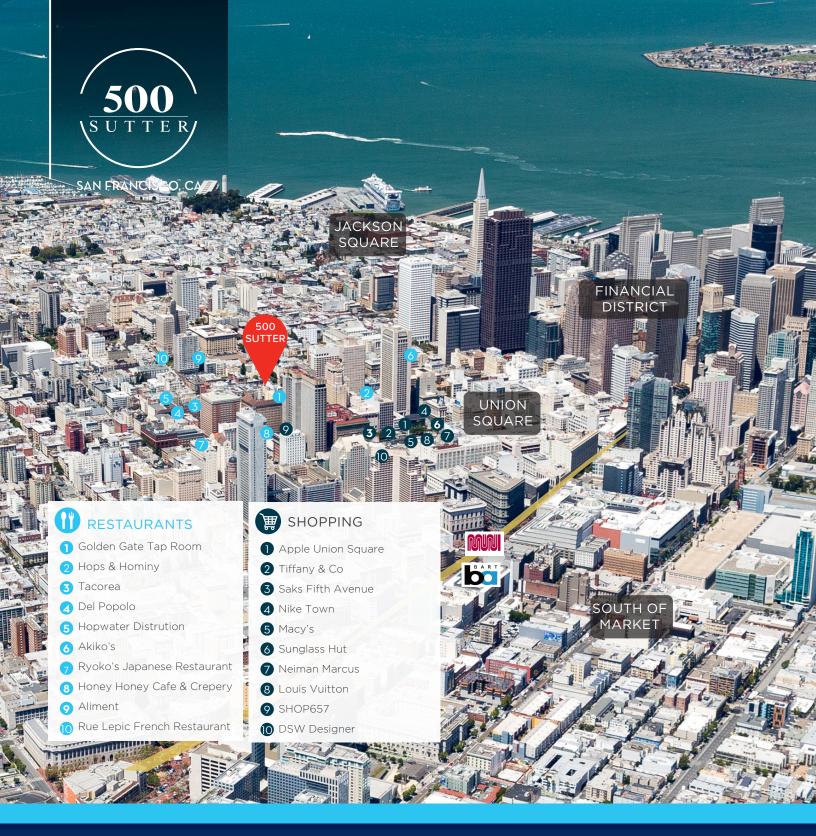

# Located steps away from the center of San Francisco

24-Hour Security

Mix of Small Traditional Office and Creative Spec Suites

Classic Union Square Location

Stunning Architecture

Flexible Terms

Easy Access to BART & MUNI

Operable Windows

Directly on the Iconic Cable Car Line

Conveniently Located Near Great Shopping/ Dining

Affordable Low \$50's Full Service