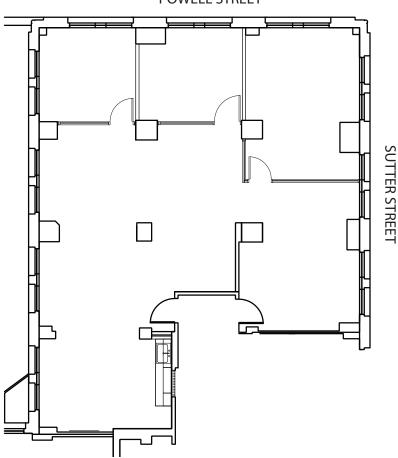

Now               | Spec suite. 1 conference room, 2 private offices, open space, kitchen. Great natural light. |
| 303   | 779   | Now               | Spec suite to be completed.                                                                 |
| 401   | 523   | Now               | Open space. Great natural light. Window line views.                                         |
| 405   | 2,575 | Now               | Spec suite to be completed.                                                                 |
| 700   | 657   | Now               | 2 private offices.                                                                          |









#### 2,132 SF | Available now

Spec suite. 1 conference room, 2 private offices, open space, kitchen. Great natural light.

#### **POWELL STREET**









#### PHIL FLETCHER

408.887.9304 phil.fletcher@avisonyoung.com RE Lic#01980703

#### ANDREW REBENNACK





#### 779 SF | Available now

Spec suite to be completed.



**Hypothetical Layout** 



**Current Layout** 



#### PHIL FLETCHER

408.887.9304 phil.fletcher@avisonyoung.com RE Lic#01980703

#### ANDREW REBENNACK





#### 523 SF | Available now

Open space. Great natural light. Window line views.



**Hypothetical Layout** 





#### PHIL FLETCHER

408.887.9304 phil.fletcher@avisonyoung.com RE Lic#01980703

#### ANDREW REBENNACK





#### 2,575 SF | Available now

Spec suite to be completed.





Hypothetical Layout A



#### PHIL FLETCHER

408.887.9304 phil.fletcher@avisonyoung.com RE Lic#01980703

#### ANDREW REBENNACK





657 SF | Available now 2 private offices.

# POWEL