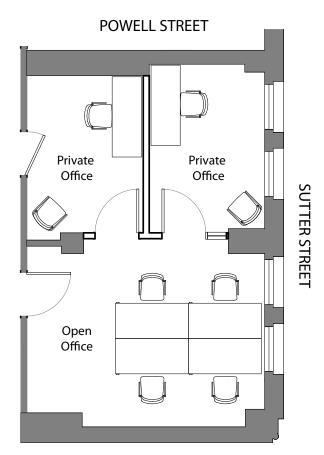

#### 2,132 SF | Available now

Spec suite. 1 conference room, 2 private offices, open space, kitchen. Great natural light.