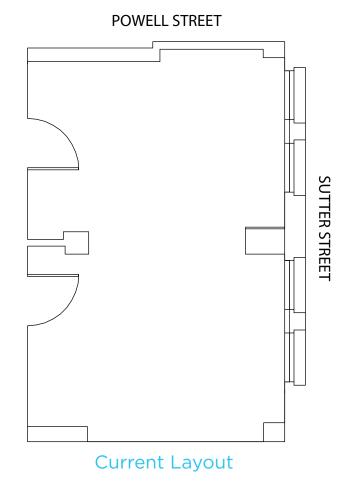

#### 779 SF | Available now

Spec suite to be completed.

**Hypothetical Layout** 

**Current Layout** 