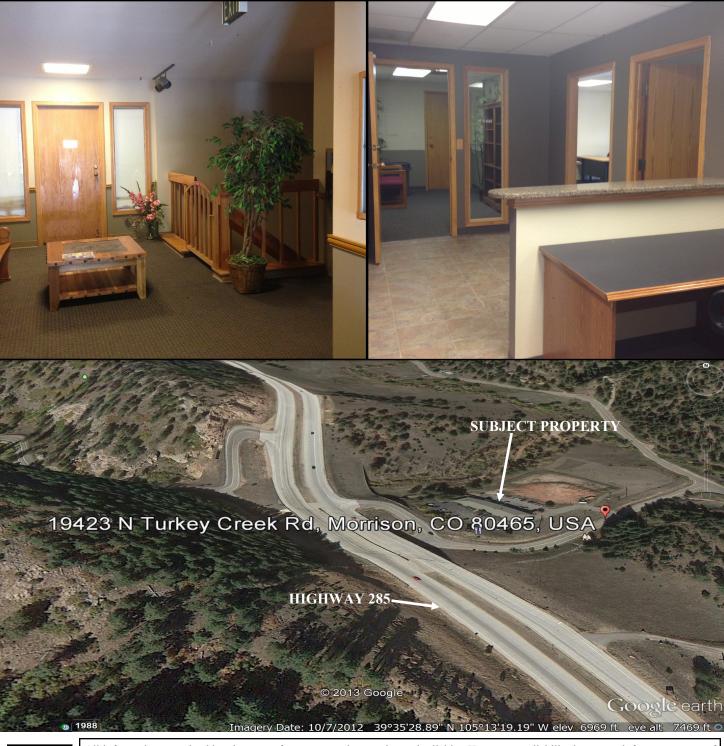

### **OFFICE/RETAIL SPACE**

#### **19423 NORTH TURKEY CREEK ROAD, MORRISON, CO**

# **PROPERTY FEATURES**

- Multiple office spaces available (All retail currently leased).
- Complex anchored by restaurant and liquor store.
- Easy east/west access to and from Highway 285.
- Ample parking.
- All units have ground floor access.
- Separate storage available.