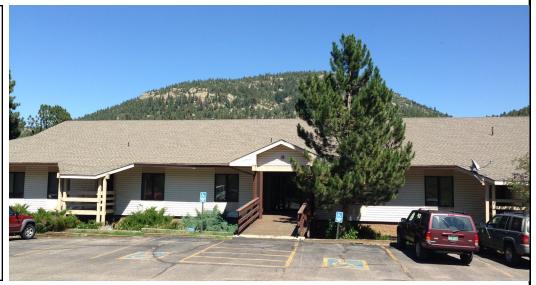

### **OFFICE/RETAIL SPACE**

#### **19423 NORTH TURKEY CREEK ROAD, MORRISON, CO**

# **PROPERTY FEATURES**

- Multiple office spaces available (All retail currently leased).
- Complex anchored by restaurant and liquor store.
- Easy east/west access to and from Highway 285.
- Ample parking.
- All units have ground floor access.
- Separate storage available.