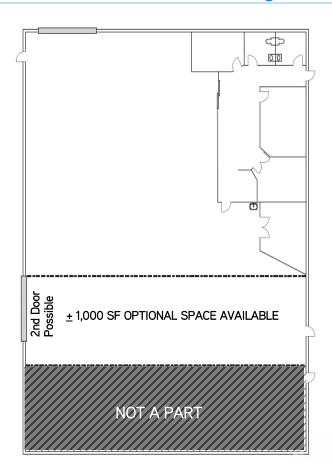

### **Building Features**

- > 4,500-6,000 SF available
- > HEAVY POWER: 1200 amps/480V
- > 10% Office
- > 15' Clear height
- > Fully sprinklered
- > Premier Kearny Mesa location
- > One (1) grade level door
- > Ideal freeway access
- > Two (2) ADA compliant restrooms