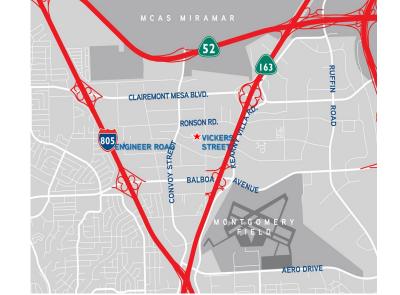

# **8037 VICKERS STREET**

**SAN DIEGO, CA 92111** 

## 8037 Vickers Street | San Diego, CA 92111

FOR MORE INFORMATION PLEASE CONTACT

EVAN MCDONALD 858 677 5339 Evan.mcdonald@colliers.com Lic. No. 01813359

MIKE BENCH 858 546 4673 Mike.bench@cbre.com Lic. No. 01887495