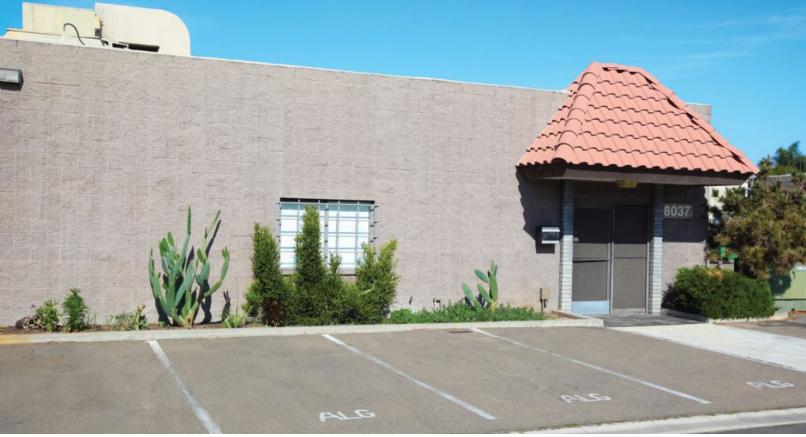

# **8037 VICKERS STREET**

**SAN DIEGO, CA 92111** 

### **Building Features**

- > 4,500-6,000 SF available
- > HEAVY POWER: 1200 amps/480V
- > 10% Office
- > 15' Clear height
- > Fully sprinklered
- > Premier Kearny Mesa location
- > One (1) grade level door
- > Ideal freeway access
- > Two (2) ADA compliant restrooms