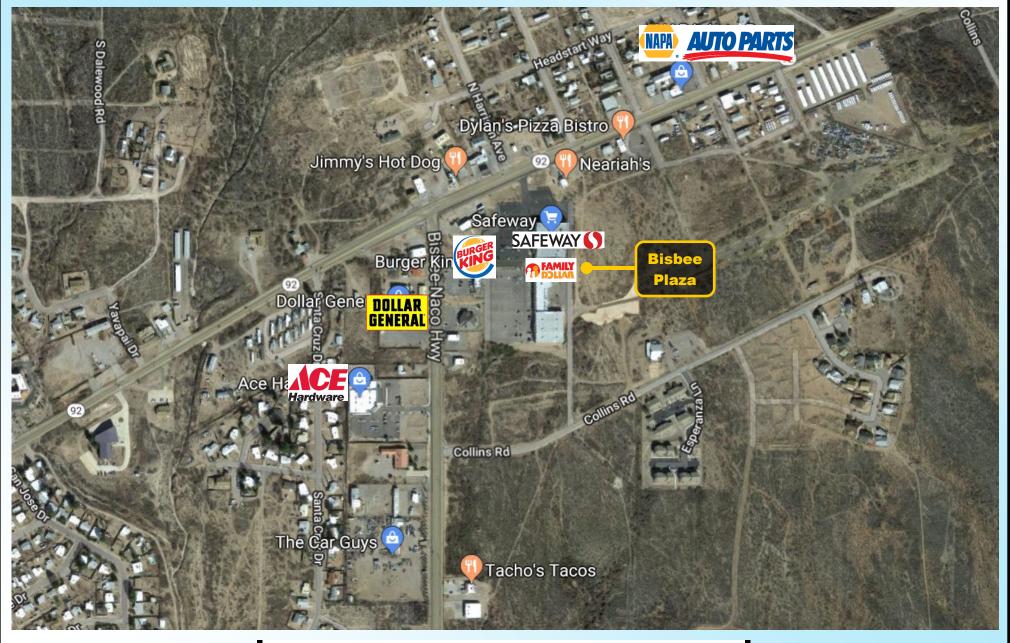

### AREA RETAILERS:

Bisbee Plaza is located in the heart of Bisbee's Commercial district. It is located a few minutes from Old Town Bisbee, Naco & Douglas.

Shopping Center LOCATED AT: 101 S. Naco Highway

SEC of S. Naco Highway & AZ-92 Bisbee, Arizona 85603

AVAILABLE FOR LEASE

**Bisbee Plaza** 

#### **Area Tenants**

Bisbee Plaza SE Corner of Naco Hwy & AZ-92 Bisbee, Arizona Aerial View

NOT TO SCALE SUBJECT TO CHANGE Bisbee Plaza SE Corner of Naco Hwy & AZ-92 Bisbee, Arizona Area Map

NOT TO SCALE SUBJECT TO CHANGE Bisbee Plaza SE Corner of Naco Hwy & AZ-92 Bisbee, Arizona Area Tenants