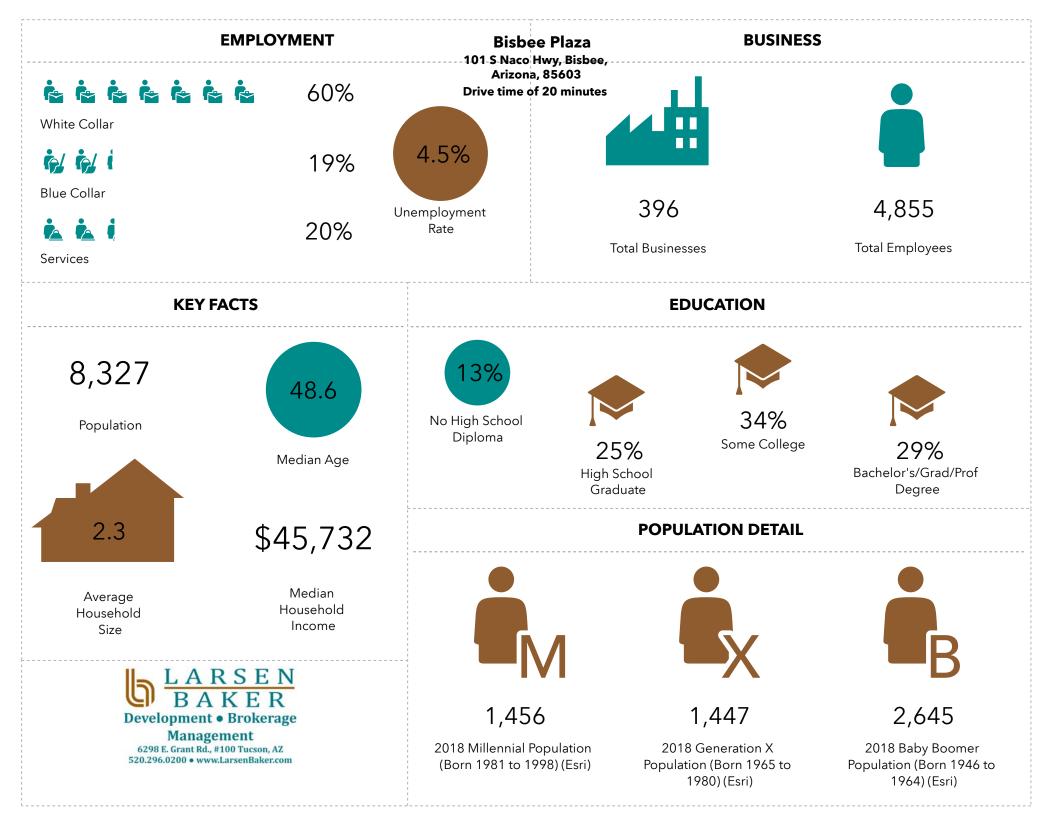

# **Demographics 2020**

| Drive Time                     | 10 Minute    | 20 Minute    | 30 Minute     |
|--------------------------------|--------------|--------------|---------------|
| Population                     | 5,766        | 8,327        | 25,250        |
| Average<br>Household<br>Income | \$54,942     | \$60,699     | \$69,010      |
| Total Retail<br>Expenditures   | \$42 Million | \$46 Million | \$208 Million |
| Number of<br>Employees         | 3,086        | 4,855        | 10,185        |