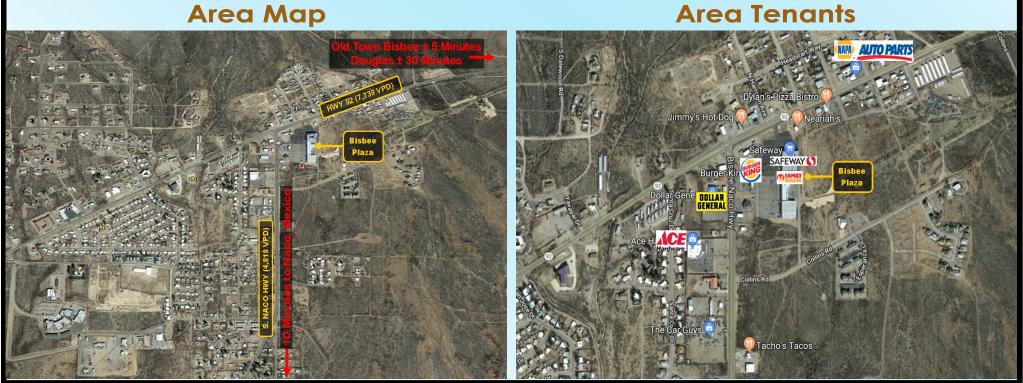

### AREA RETAILERS:

Bisbee Plaza is located in the heart of Bisbee's Commercial district. It is located a few minutes from Old Town Bisbee, Naco & Douglas.

Shopping Center LOCATED AT: 101 S. Naco Highway

#### **Area Tenants**

Bisbee Plaza SE Corner of Naco Hwy & AZ-92 Bisbee, Arizona Aerial View

NOT TO SCALE SUBJECT TO CHANGE Bisbee Plaza SE Corner of Naco Hwy & AZ-92 Bisbee, Arizona Area Map

NOT TO SCALE SUBJECT TO CHANGE Bisbee Plaza SE Corner of Naco Hwy & AZ-92 Bisbee, Arizona Area Tenants