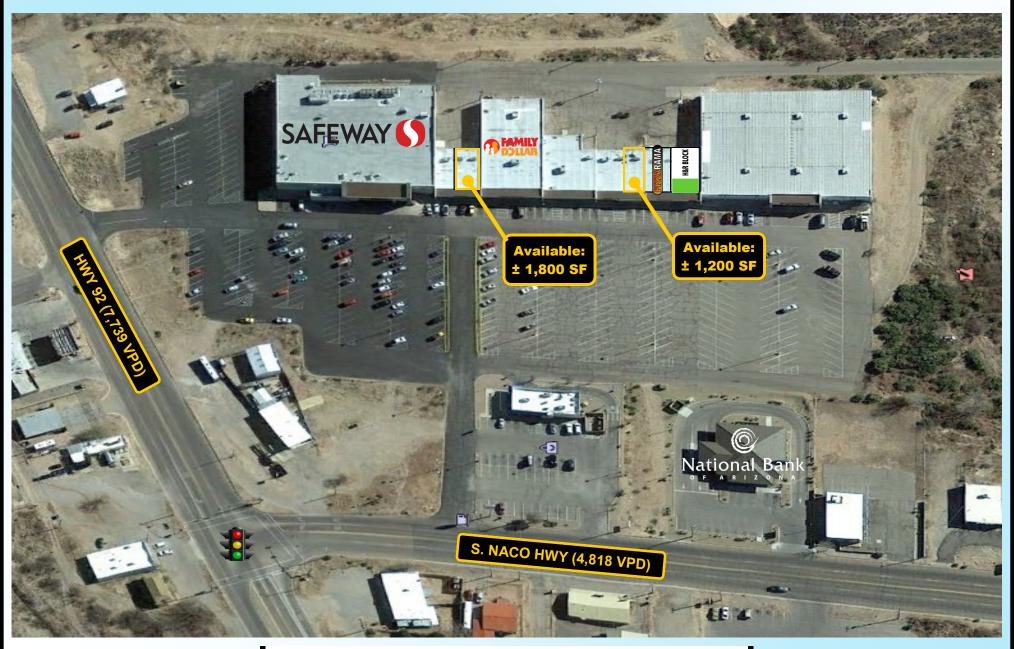

#### **AVAILABLE:**

± 1,800 SF Office/Retail from \$9.00 PSF + NNN\* ±1,200 SF from \$9.00 PSF + NNN\*

\*NNN estimated at \$1.71

Information contained herein has been obtained from the owner of the property or from other sources that we deem reliable. We have no reason to doubt its accuracy, but we do not guarantee it. George C. Larsen – Designated Broker – Owner/Agent

## **Project Map**

| a starting | and the state of the |                                                                                                                                                                                                                                                                                                                                                                                                                                                                                                                                                                                                                                                                                                                                                                                                                                                                                                                                                                                                                                                                                                                                                                                                                                                                                                                                                                                                                                                                                                                                                                                                                                                                                                                                                                                                                                                                                                                                                                                                                                                                                                                               |
|------------|-----------------------------------------------------------------------------------------------------------------|-------------------------------------------------------------------------------------------------------------------------------------------------------------------------------------------------------------------------------------------------------------------------------------------------------------------------------------------------------------------------------------------------------------------------------------------------------------------------------------------------------------------------------------------------------------------------------------------------------------------------------------------------------------------------------------------------------------------------------------------------------------------------------------------------------------------------------------------------------------------------------------------------------------------------------------------------------------------------------------------------------------------------------------------------------------------------------------------------------------------------------------------------------------------------------------------------------------------------------------------------------------------------------------------------------------------------------------------------------------------------------------------------------------------------------------------------------------------------------------------------------------------------------------------------------------------------------------------------------------------------------------------------------------------------------------------------------------------------------------------------------------------------------------------------------------------------------------------------------------------------------------------------------------------------------------------------------------------------------------------------------------------------------------------------------------------------------------------------------------------------------|
| -          | SAFEWAY                                                                                                         | 1                                                                                                                                                                                                                                                                                                                                                                                                                                                                                                                                                                                                                                                                                                                                                                                                                                                                                                                                                                                                                                                                                                                                                                                                                                                                                                                                                                                                                                                                                                                                                                                                                                                                                                                                                                                                                                                                                                                                                                                                                                                                                                                             |
|            |                                                                                                                 |                                                                                                                                                                                                                                                                                                                                                                                                                                                                                                                                                                                                                                                                                                                                                                                                                                                                                                                                                                                                                                                                                                                                                                                                                                                                                                                                                                                                                                                                                                                                                                                                                                                                                                                                                                                                                                                                                                                                                                                                                                                                                                                               |
|            | Available:<br>± 1,800 SF                                                                                        | Available:<br>± 1,200 SF                                                                                                                                                                                                                                                                                                                                                                                                                                                                                                                                                                                                                                                                                                                                                                                                                                                                                                                                                                                                                                                                                                                                                                                                                                                                                                                                                                                                                                                                                                                                                                                                                                                                                                                                                                                                                                                                                                                                                                                                                                                                                                      |
|            |                                                                                                                 | -                                                                                                                                                                                                                                                                                                                                                                                                                                                                                                                                                                                                                                                                                                                                                                                                                                                                                                                                                                                                                                                                                                                                                                                                                                                                                                                                                                                                                                                                                                                                                                                                                                                                                                                                                                                                                                                                                                                                                                                                                                                                                                                             |
|            |                                                                                                                 | · · · · · · · · · · · · · · · · · · ·                                                                                                                                                                                                                                                                                                                                                                                                                                                                                                                                                                                                                                                                                                                                                                                                                                                                                                                                                                                                                                                                                                                                                                                                                                                                                                                                                                                                                                                                                                                                                                                                                                                                                                                                                                                                                                                                                                                                                                                                                                                                                         |
| TIME       |                                                                                                                 | National Bank                                                                                                                                                                                                                                                                                                                                                                                                                                                                                                                                                                                                                                                                                                                                                                                                                                                                                                                                                                                                                                                                                                                                                                                                                                                                                                                                                                                                                                                                                                                                                                                                                                                                                                                                                                                                                                                                                                                                                                                                                                                                                                                 |
|            | B: S. MACOLUM                                                                                                   |                                                                                                                                                                                                                                                                                                                                                                                                                                                                                                                                                                                                                                                                                                                                                                                                                                                                                                                                                                                                                                                                                                                                                                                                                                                                                                                                                                                                                                                                                                                                                                                                                                                                                                                                                                                                                                                                                                                                                                                                                                                                                                                               |
|            | S. NACO HWY (4,818 VPD)                                                                                         | - and |

NOT TO SCALE SUBJECT TO CHANGE Bisbee Plaza SE Corner of Naco Hwy & AZ-92 Bisbee, Arizona Current Tenant List

| Tenant                        | Suite #                  | Sq. Ft.       |
|-------------------------------|--------------------------|---------------|
| Safeway (Shadow Anchored)     | 101 S. Naco Hwy.         |               |
| Mr. Beez Vape Emporium        | 1101 S. Naco Hwy., #A-1  | ±1,200        |
| Available*                    | 1101 S. Naco Hwy., #A-2  | <b>±1,800</b> |
| Family Dollar                 | 1101 S. Naco Hwy., #A-4  | ±8,646        |
| Southwest Valley Constructors | 1101 S. Naco Hwy., #B-1  | ±4,100        |
| Available                     | 1101 S. Naco Hwy., #B-4  | <b>±1,200</b> |
| Neariah's Mexican Restaurant  | 1101 S. Naco Hwy., #B-5  | ±1,800        |
| PizzaRama                     | 1101 S. Naco Hwy., #B-7  | ±2,400        |
| H&R Block                     | 1101 S. Naco Hwy., #B-9  | ±900          |
| Southwest Valley Constructors | 1101 S. Naco Hwy., #B-10 | ±22,356       |