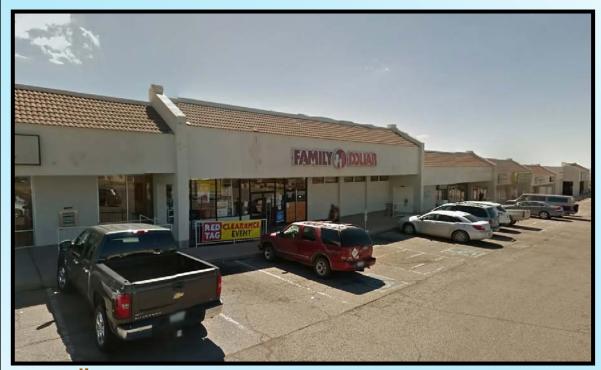

#### **FEATURES:**

- ✓ Anchored by Family Dollar
- ✓ Shadow Anchored by Safeway
- Located minutes from Naco, Sonora, Palomina, Hereford and 30 minutes from Douglas, Arizona.
- ✓ Great Visibility
- ✓ Excellent Ingress/Egress
- Abundant Parking with easy access from surrounding communities
- $\checkmark$  Located on ± 12 Acres of Land

NOT TO SCALE SUBJECT TO CHANGE Bisbee Plaza SE Corner of Naco Hwy & AZ-92 Bisbee, Arizona Current Tenant List

| Tenant                        | Suite #                  | Sq. Ft.       |
|-------------------------------|--------------------------|---------------|
| Safeway (Shadow Anchored)     | 101 S. Naco Hwy.         |               |
| Mr. Beez Vape Emporium        | 1101 S. Naco Hwy., #A-1  | ±1,200        |
| Available*                    | 1101 S. Naco Hwy., #A-2  | <b>±1,800</b> |
| Family Dollar                 | 1101 S. Naco Hwy., #A-4  | ±8,646        |
| Southwest Valley Constructors | 1101 S. Naco Hwy., #B-1  | ±4,100        |
| Available                     | 1101 S. Naco Hwy., #B-4  | <b>±1,200</b> |
| Neariah's Mexican Restaurant  | 1101 S. Naco Hwy., #B-5  | ±1,800        |
| PizzaRama                     | 1101 S. Naco Hwy., #B-7  | ±2,400        |
| H&R Block                     | 1101 S. Naco Hwy., #B-9  | ±900          |
| Southwest Valley Constructors | 1101 S. Naco Hwy., #B-10 | ±22,356       |