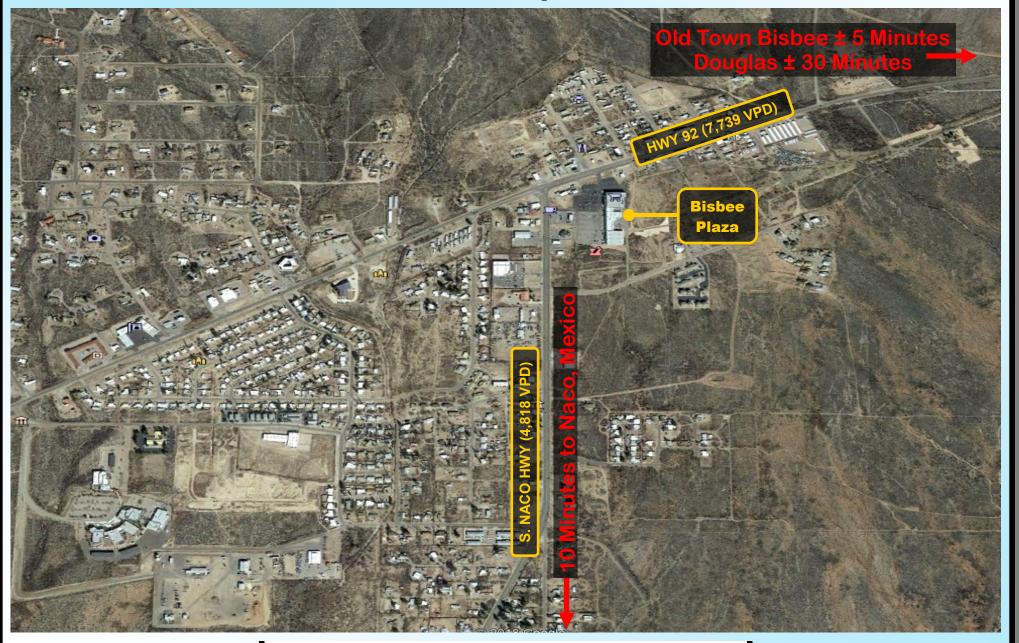

### AREA RETAILERS:

Bisbee Plaza is located in the heart of Bisbee's Commercial district. It is located a few minutes from Old Town Bisbee, Naco & Douglas.

Shopping Center LOCATED AT: 101 S. Naco Highway

TRAFFIC COUNTS : 12,557 Vehicles Per Day Naco Hwy: 4,818 AZ-92: 7,739