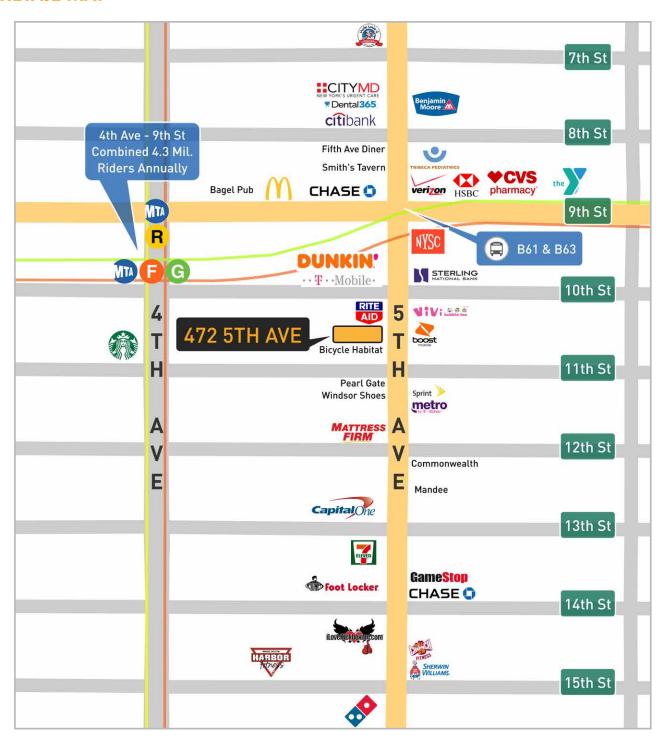

## **RETAIL MAP**

Strong demographics

• Close proximity to multiple subway lines

 Centrally located between gowanus, south slope, park slope and windsor terrace