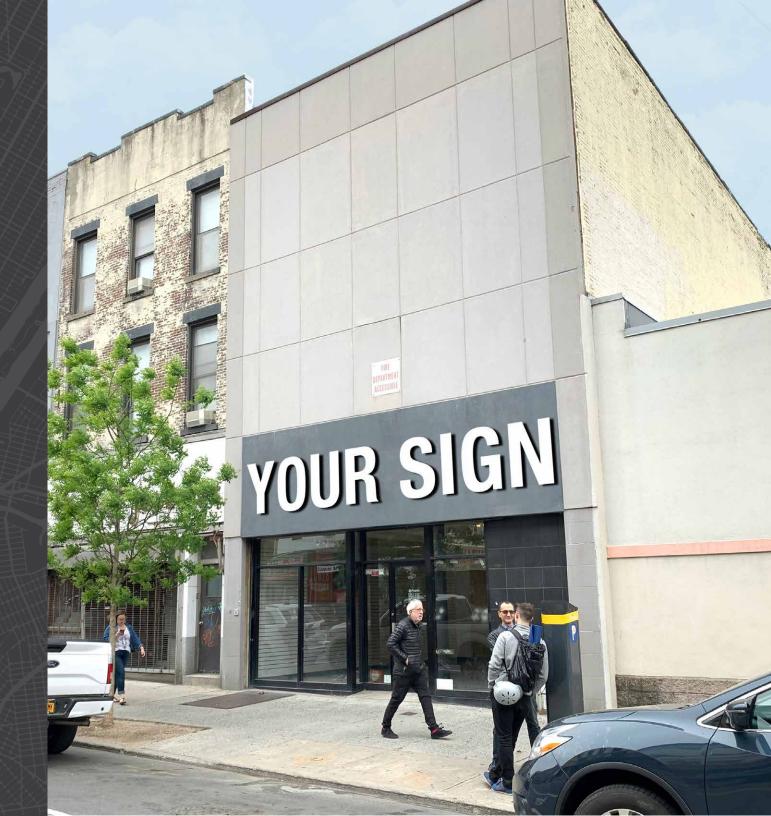

## **PROPERTY HIGHLIGHTS**

• Size: 2,375 sf

• Building dimensions: 25x95

• Asking rent: upon request

• Frontage: 25 feet

• Possession: arranged

• Great branding opportunity

 In the heart of south slope 5th avenue retail market

Strong demographics

• Close proximity to multiple subway lines

 Centrally located between gowanus, south slope, park slope and windsor terrace