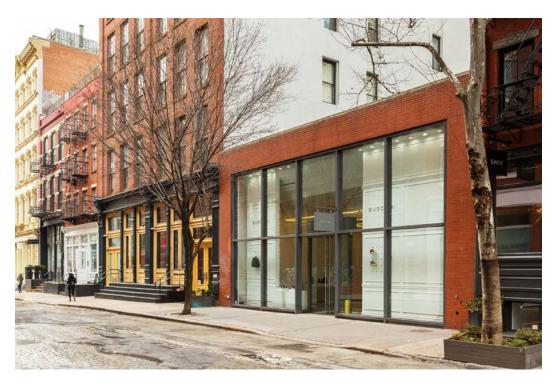

# **47 WOOSTER STREET**

## BETWEEN BROOME AND GRAND STREETS

| APPROX. SIZE: |  |
|---------------|--|
|---------------|--|

| Ground Floor | 3,150 SF |  |
|--------------|----------|--|
| Mezzanine    | 1,000 SF |  |
| Total        | 4,150 SF |  |

#### **APPROX. FRONTAGE:**

34 Feet

#### **APPROX. CEILING HEIGHT:**

Ground Floor

#### **ASKING RENT:**

Upon Request

| TENANT:           | POSSESSION: | TERM:      |
|-------------------|-------------|------------|
| Currently Buscemi | July 2018   | Negotiable |

20 FT

#### **COMMENTS:**

• Column-free

• Possibility to extend mezzanine

Although all information furnished regarding property for sale, rental or financing is from sources deemed reliable such information has not been verified, and no express representation is made nor is any to be implied as to the accuracy thereof and it is submitted subject to errors, omissions, change of price, rental or other conditions, prior sale, lease or financing, or withdrawal without notice. No warranties or representations are made as to the condition of the property or any hazards contained therein nor are any to be implied.