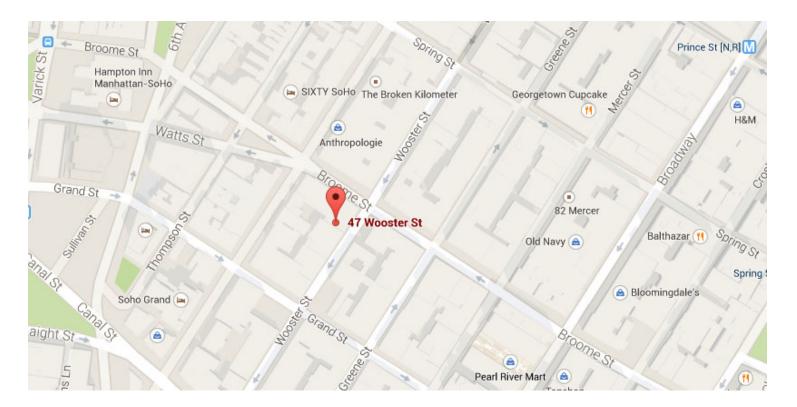

# **47 WOOSTER STREET**

## BETWEEN BROOME AND GRAND STREETS

| APPROX. SIZE: |  |
|---------------|--|
|---------------|--|

| Ground Floor | 3,150 SF |  |
|--------------|----------|--|
| Mezzanine    | 1,000 SF |  |
| Total        | 4,150 SF |  |