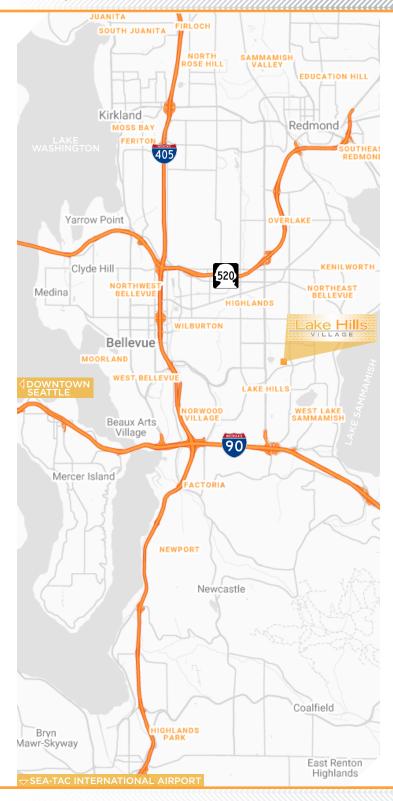

## GETTING AROUND

Lake Hills Village is located just minutes away from Downtown Bellevue and has easy access to and from Mercer Island, Downtown Seattle, and Sea-Tac International Airport.

- 4 MINUTES > CROSSROADS (MALL) BELLEVUE
- 5-9 MINUTES > HWY ACCESS: I-90, I-405 & WA-520
- 10 MINUTES DOWNTOWN BELLEVUE
- 10 MINUTES MERCER ISLAND
- 15 MINUTES KIRKLAND
- 20 MINUTES DOWNTOWN SEATTLE
- 40 MINUTES > SEA-TAC INTERNATIONAL AIRPORT