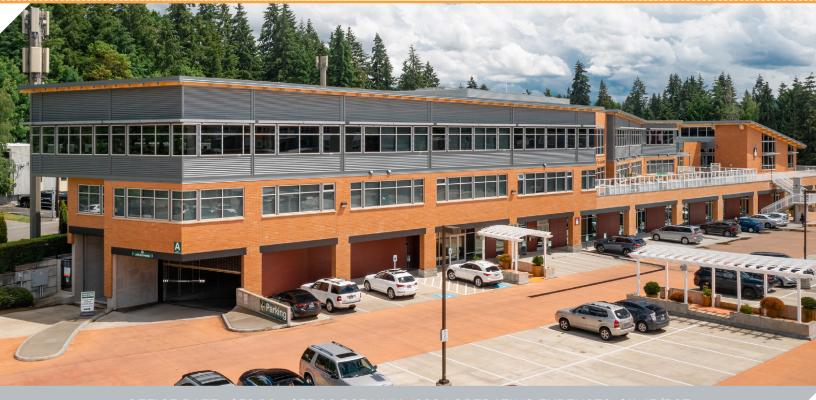

## Lake Hills

VILLAGE

655 156TH AVE SE, BELLEVUE, WA 98007

OFFICE RATE : \$32.00 - \$35.00 PSF NNN | 2024 OPERATING EXPENSES: \$11.43/RSF

### FOR LEASE

Class 'A' mixed-use neighborhood office space with residential and retail. Amenities include restaurants, shops, a medical clinic and a King Country library branch. Centrally located; north to SR-520, south to I-90, and east to I-405 in sought-after Bellevue.