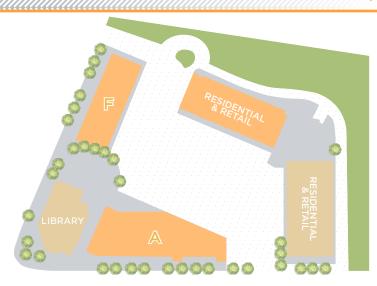

### FOR LEASE

Class 'A' mixed-use neighborhood office space with residential and retail. Amenities include restaurants, shops, a medical clinic and a King Country library branch. Centrally located; north to SR-520, south to I-90, and east to I-405 in sought-after Bellevue.