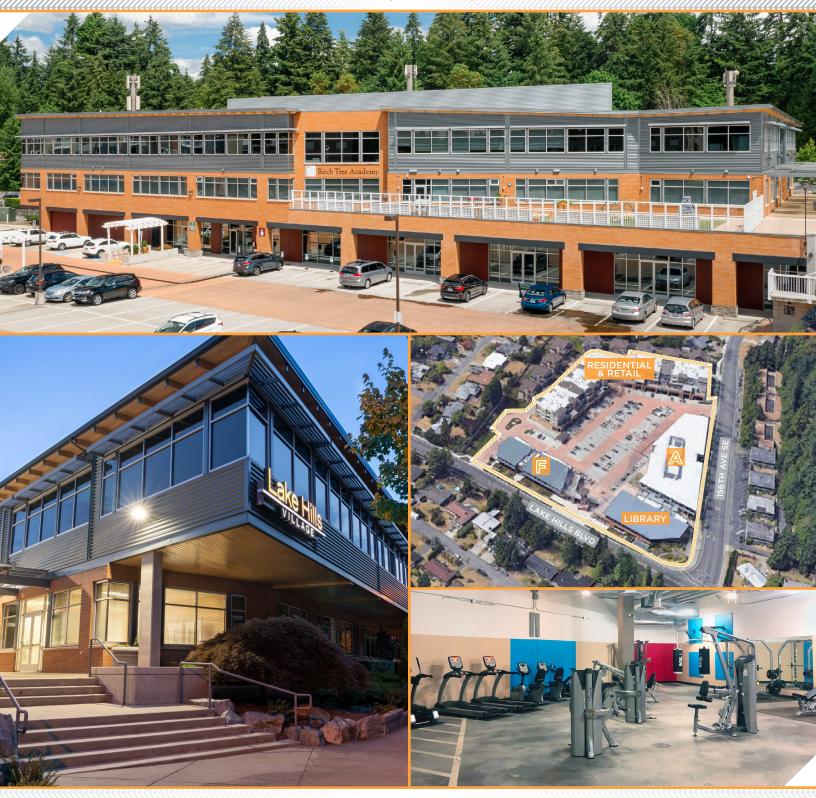

## **FEATURES**

+70,000 SF OF RETAIL & RESTAURANT SPACE

### FOR LEASE

Class 'A' mixed-use neighborhood office space with residential and retail. Amenities include restaurants, shops, a medical clinic and a King Country library branch. Centrally located; north to SR-520, south to I-90, and east to I-405 in sought-after Bellevue.

## GETTING AROUND

Lake Hills Village is located just minutes away from Downtown Bellevue and has easy access to and from Mercer Island, Downtown Seattle, and Sea-Tac International Airport.

- 4 MINUTES > CROSSROADS (MALL) BELLEVUE
- 5-9 MINUTES > HWY ACCESS: I-90, I-405 & WA-520
- 10 MINUTES DOWNTOWN BELLEVUE
- 10 MINUTES MERCER ISLAND
- 15 MINUTES KIRKLAND
- 20 MINUTES DOWNTOWN SEATTLE
- 40 MINUTES > SEA-TAC INTERNATIONAL AIRPORT