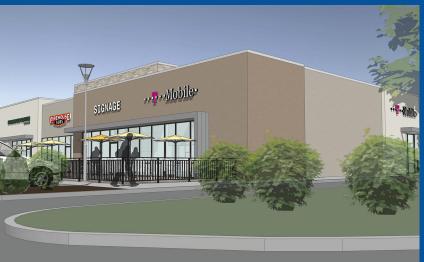

#### **PROPERTY OVERVIEW:**

• 1,400 SF retail space available for lease with McCaslin Blvd frontage

### **FEATURES:**

- High income trade area
- · Great access and visibility to McCaslin Blvd just south of Highway 36
- Entrance to planned Superior Town Center development breaking ground Winter 2016

2000 S COLORADO BLVD, ANNEX BUILDING, SUITE 110 I DENVER, CO 80222 I 303.398.2111 I