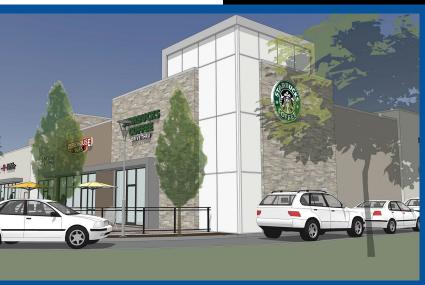

#### **PROPERTY OVERVIEW:**

• 1,400 SF retail space available for lease with McCaslin Blvd frontage

### **FEATURES:**

- High income trade area
- · Great access and visibility to McCaslin Blvd just south of Highway 36
- Entrance to planned Superior Town Center development breaking ground Winter 2016

2000 S COLORADO BLVD, ANNEX BUILDING, SUITE 110 I DENVER, CO 80222 I 303.398.2111 I