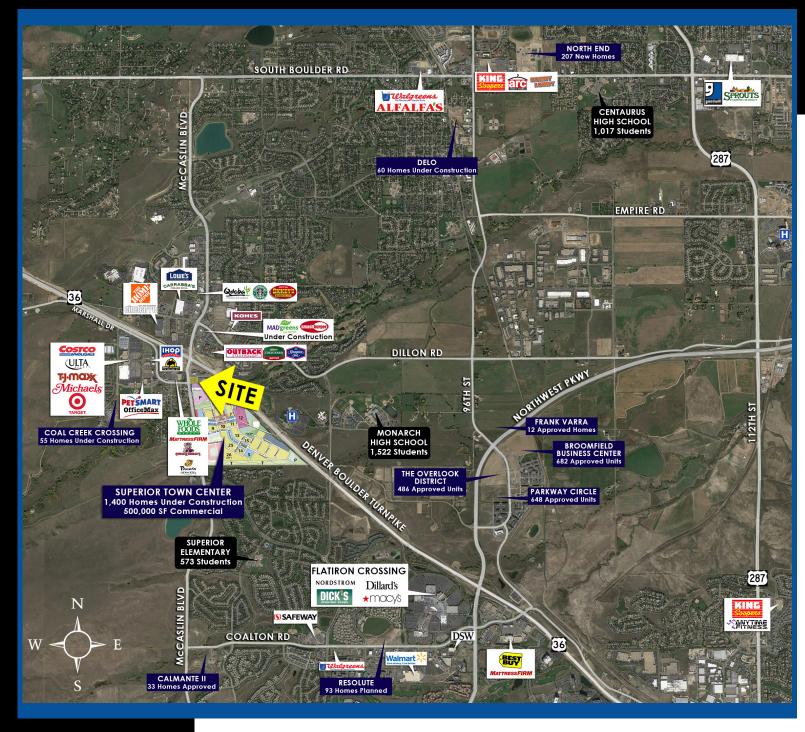

## **PLAZA at SUPERIOR TOWN CENTER** NEC McCaslin Blvd & Marshall Rd, Superior, CO

GROUP

# PLAZA at SUPERIOR TOWN CENTER

NEC McCaslin Blvd & Marshall Rd, Superior, CO