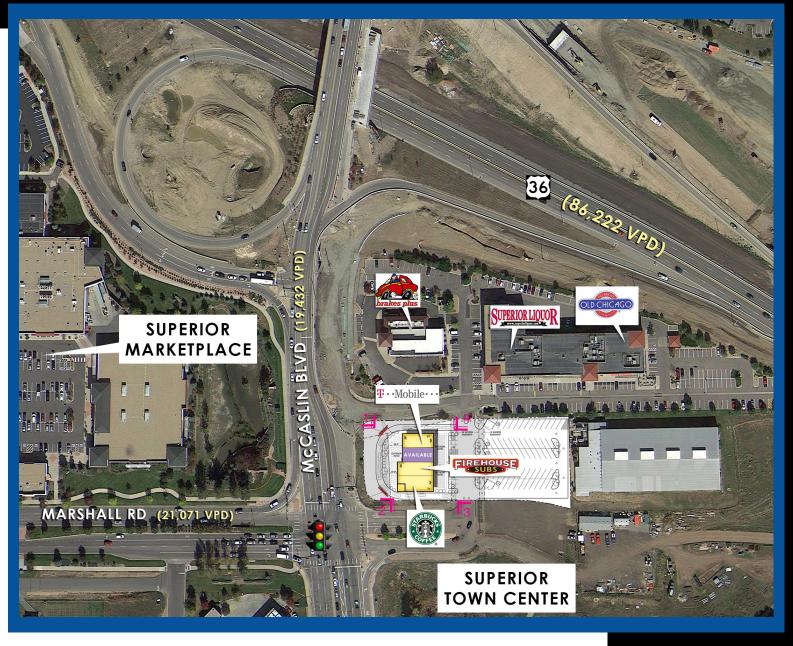

## **PLAZA at SUPERIOR TOWN CENTER** NEC McCaslin Blvd & Marshall Rd, Superior, CO

GROUP

#### **PROPERTY OVERVIEW:**

• 1,400 SF retail space available for lease with McCaslin Blvd frontage

### **FEATURES:**

- High income trade area
- · Great access and visibility to McCaslin Blvd just south of Highway 36
- Entrance to planned Superior Town Center development breaking ground Winter 2016

2000 S COLORADO BLVD, ANNEX BUILDING, SUITE 110 I DENVER, CO 80222 I 303.398.2111 I

# PLAZA at SUPERIOR TOWN CENTER

NEC McCaslin Blvd & Marshall Rd, Superior, CO