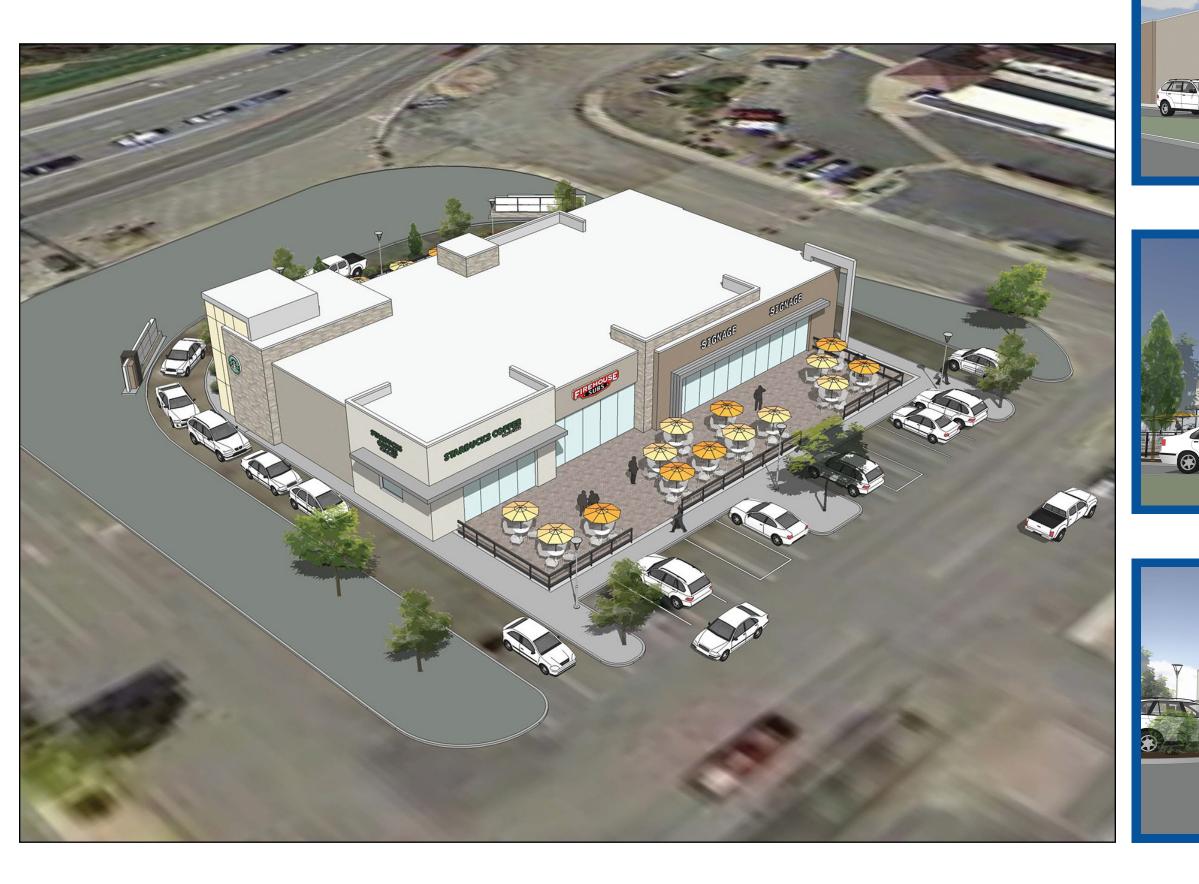

## **PLAZA at SUPERIOR TOWN CENTER** NEC McCaslin Blvd & Marshall Rd, Superior, CO

GROUP

#### **PROPERTY OVERVIEW:**

• 1,400 SF retail space available for lease with McCaslin Blvd frontage

### **FEATURES:**

- High income trade area
- · Great access and visibility to McCaslin Blvd just south of Highway 36
- Entrance to planned Superior Town Center development breaking ground Winter 2016

2000 S COLORADO BLVD, ANNEX BUILDING, SUITE 110 I DENVER, CO 80222 I 303.398.2111 I

# PLAZA at SUPERIOR TOWN CENTER

NEC McCaslin Blvd & Marshall Rd, Superior, CO