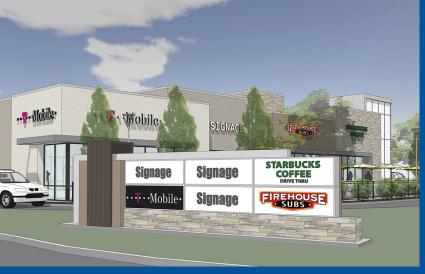

#### **PROPERTY OVERVIEW:**

• 1,400 SF retail space available for lease with McCaslin Blvd frontage

### **FEATURES:**

- High income trade area
- · Great access and visibility to McCaslin Blvd just south of Highway 36
- Entrance to planned Superior Town Center development breaking ground Winter 2016

2000 S COLORADO BLVD, ANNEX BUILDING, SUITE 110 I DENVER, CO 80222 I 303.398.2111 I