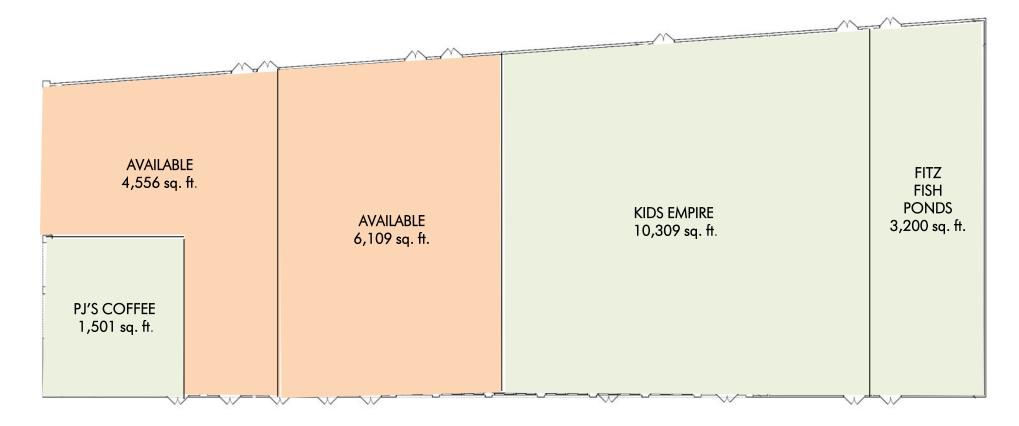

### **Availability:**

- Crown Plaza Two units; 5,740 & 8,610 sq. ft. (divisible)
- Expansion Three units; 17,000, 6,109 & 4,556 sq. ft. (divisible)
- Landlord will consider build-to-suit/ground leases
- + Traffic Count: 53,000 VPD
- + Zoning: HD Special Highway District
- + Parking: 637 Surface spaces

## CONCEPTUAL LAYOUT

### RETAIL