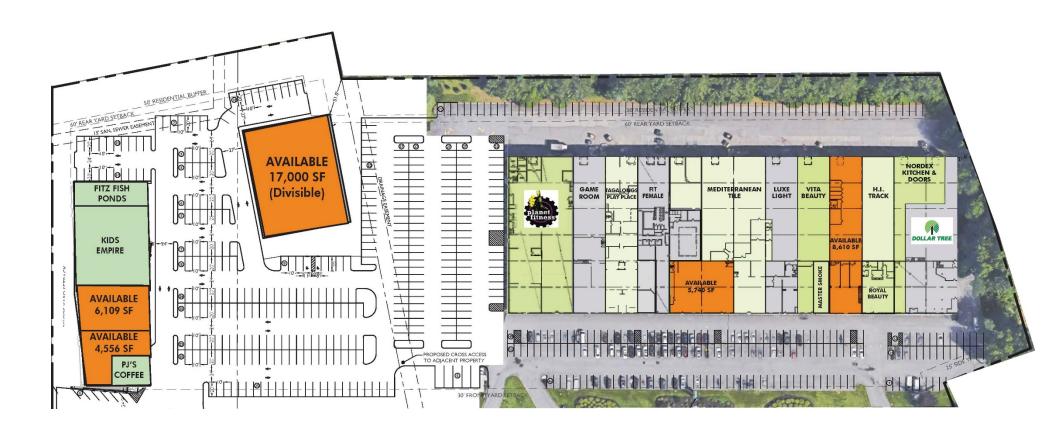

### **Availability:**

- Crown Plaza Two units; 5,740 & 8,610 sq. ft. (divisible)
- Expansion Three units; 17,000, 6,109 & 4,556 sq. ft. (divisible)
- Landlord will consider build-to-suit/ground leases
- + Traffic Count: 53,000 VPD
- + Zoning: HD Special Highway District
- + Parking: 637 Surface spaces

## CONCEPTUAL LAYOUT

### RETAIL