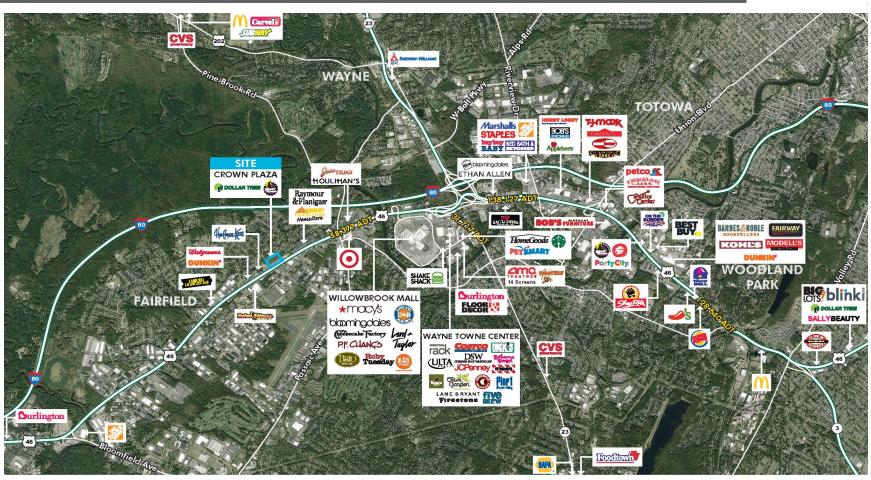

### **NOTES:**

- + Located on busy highway retail corridor of Route 46, in Fairfield, NJ
- → Minutes from Willowbrook Mall and the intersection of Route 80/Route 23
- ♣ Area tenants include: Target, Raymour & Flanigan, Ashley Furniture, Houlihan's, Huffman Koos, Goodwill and Walgreens

### **2019 Estimated Demographics**

|                         | 1 Mile    | 3 Mile    | 5 Mile    |
|-------------------------|-----------|-----------|-----------|
| Population              | 3,147     | 44,765    | 177,332   |
| Households              | 1,046     | 16,897    | 64,052    |
| Median Household Income | \$134,969 | \$108,649 | \$112,699 |
| Daytime Population      | 3,147     | 44,765    | 177,332   |