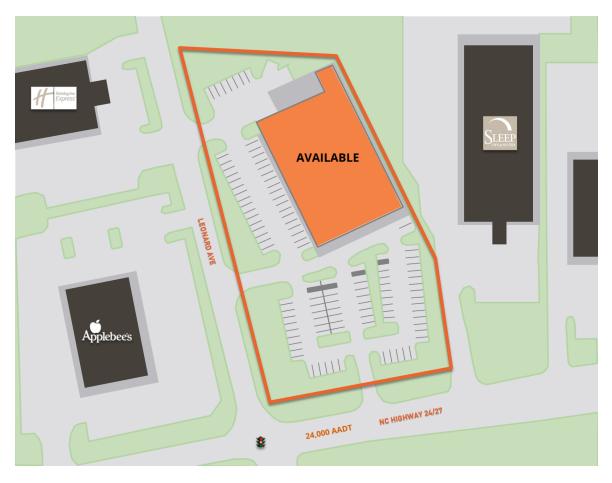

C-24 in the heart of Albemarle's primary retail corridor
- Nearby retail includes Walmart, Hobby Lobby, Ross, TJMaxx, PetSmart, Lowes, Belk, Tractor Supply, Harbor Freight Tools, Ingles, Food Lion
- Traffic Counts: NC-24/27 24,000 AADT

#### **DEMOGRAPHICS**

|                         | 3 MILES  | 5 MILES  | 7 MILES  |
|-------------------------|----------|----------|----------|
| 2018 Population Density | 15,425   | 22,903   | 32,013   |
| 2018 Daytime Population | 10,587   | 12,719   | 13,946   |
| 2018 Median HH Income   | \$37,878 | \$41,643 | \$43,829 |

#### **EXCLUSIVE AGENT(S)**

DARRELL PALASCIANO • darrell.palasciano@tscg.com • 704.335.5455 MATT HENRY • matt.henry@tscg.com • 704.335.5455



# FORMER OFFICEMAX IN ALBEMARLE

619 North, NC-24/27, Albemarle, NC 28001

### SITE PLAN



SUITE TENANT NAME SPACE SIZE

1 Available 23,500 SF

## EXCLUSIVE AGENT(S)

DARRELL PALASCIANO • darrell.palasciano@tscg.com • 704.335.5455 MATT HENRY • matt.henry@tscg.com • 704.335.5455