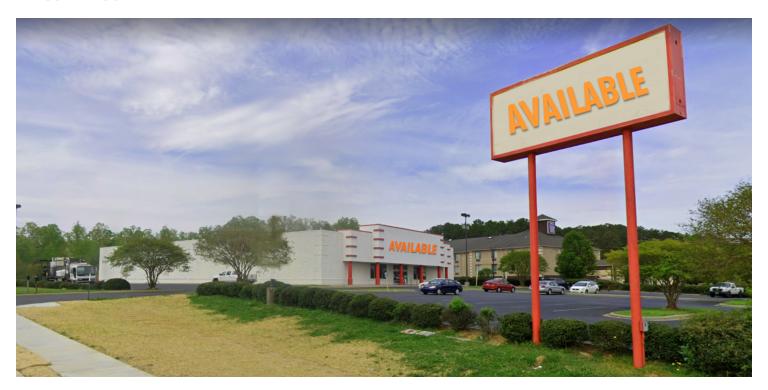

# FORMER OFFICEMAX IN ALBEMARLE

619 North, NC-24/27, Albemarle, NC 28001

#### LOCATION OVERVIEW

Seeking anchor tenants or outparcel users for the existing 23,500 sf space or outparcel redevelopment

### PROPERTY HIGHLIGHTS

- Located on a full access signalized corner along Hwy NC-24 in the heart of Albemarle's primary retail corridor
- Nearby retail includes Walmart, Hobby Lobby, Ross, TJMaxx, PetSmart, Lowes, Belk, Tractor Supply, Harbor Freight Tools, Ingles, Food Lion
- Traffic Counts: NC-24/27 24,000 AADT