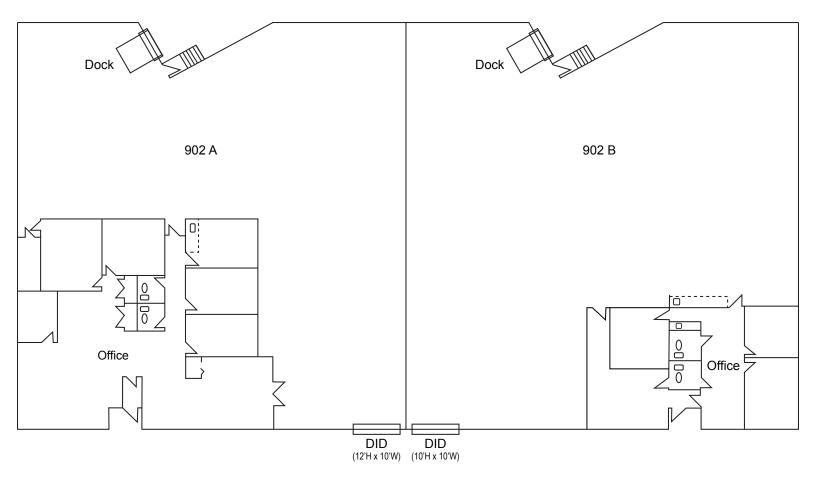

## ±15,480 SF (DIVISIBLE) Available for Sale or Lease

| BUILDING SPECIFICATIONS: |                                                           |                                                           |
|--------------------------|-----------------------------------------------------------|-----------------------------------------------------------|
|                          |                                                           |                                                           |
| Building Size:           | ±15,480 SF                                                |                                                           |
| Available Space:         | 902 A – $\pm 7,740$ SF                                    | 902 B $-\pm$ 7,740 SF                                     |
| Office:                  | ±2,600 SF                                                 | ±1,500 SF                                                 |
| Clear Height:            | 14'                                                       | 14'                                                       |
| Docks                    | <ul> <li>1 exterior dock</li> <li>with leveler</li> </ul> | <ul> <li>1 exterior dock</li> <li>with leveler</li> </ul> |
|                          | <ul> <li>1 drive in door<br/>(12'H x 10'W)</li> </ul>     | > 1 drive in door<br>(10'H x 10'W)                        |
| Sprinkler:               | Yes                                                       | Yes                                                       |
| Parking:                 | 11 cars (expandable)                                      | 11 cars (expandable)                                      |
| Power:                   | 200A @ 240V, 3-phase                                      | 200A @ 240V, 3-phase                                      |
| Lease Rate:              | \$7.75 PSF Gross                                          |                                                           |
| Sale Price:              | Subject to Offer                                          |                                                           |
| Comments:                | > Low Kane County Taxes                                   |                                                           |
|                          | > Close proximity to Kirk Road & Fabyan Parkway           |                                                           |
|                          | > Excellent user / investor opportunity                   |                                                           |