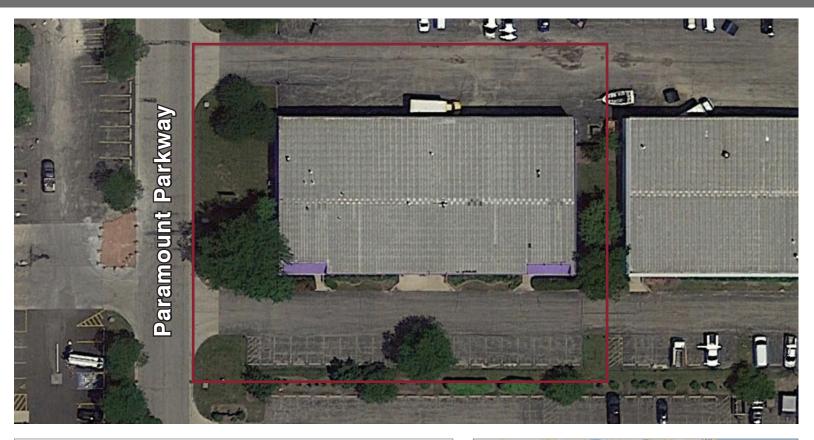

## 902 PARAMOUNT PARKWAY

## Batavia, Illinois

## ±15,480 SF (DIVISIBLE) Available for Sale or Lease

| BUILDING SPECIFICATIONS: |                                                           |                                                           |
|--------------------------|-----------------------------------------------------------|-----------------------------------------------------------|
|                          |                                                           |                                                           |
| Building Size:           | ±15,480 SF                                                |                                                           |
| Available Space:         | 902 A – $\pm 7,740$ SF                                    | 902 B $-\pm$ 7,740 SF                                     |
| Office:                  | ±2,600 SF                                                 | ±1,500 SF                                                 |
| Clear Height:            | 14'                                                       | 14'                                                       |
| Docks                    | <ul> <li>1 exterior dock</li> <li>with leveler</li> </ul> | <ul> <li>1 exterior dock</li> <li>with leveler</li> </ul> |
|                          | <ul> <li>1 drive in door<br/>(12'H x 10'W)</li> </ul>     | > 1 drive in door<br>(10'H x 10'W)                        |
| Sprinkler:               | Yes                                                       | Yes                                                       |
| Parking:                 | 11 cars (expandable)                                      | 11 cars (expandable)                                      |
| Power:                   | 200A @ 240V, 3-phase                                      | 200A @ 240V, 3-phase                                      |
| Lease Rate:              | \$7.75 PSF Gross                                          |                                                           |
| Sale Price:              | Subject to Offer                                          |                                                           |
| Comments:                | > Low Kane County Taxes                                   |                                                           |
|                          | > Close proximity to Kirk Road & Fabyan Parkway           |                                                           |
|                          | > Excellent user / investor opportunity                   |                                                           |