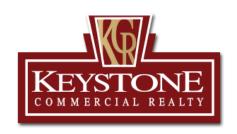

## Piedmont Avenue Myrtle Beach, SC. 29577

This Industrial lot is Centrally Located with easy access to Bypass 17, Highway 501 and Harrelson Boulevard. Positioned within one block of the Atlantic Intracoastal Waterway and across from the Coastal Grand Mall, the 2<sup>nd</sup> largest Mall in South Carolina. With approximately 175 Feet of Frontage this lot is ideal for Warehouse, Light Industrial, or Storage Building.

#### **GENERAL SITE INFORMATION:**

- Approximately 2.61 +/- Acres
- Approximately 175 Feet of Frontage on Piedmont Avenue
- Identified as: TMS #172-15-02-023, County of Horry, SC.
- Annual Real Estate Taxes 2016: \$1,763.70

#### **IET PORT INDUSTRIAL PARK:**

 Includes: Coastal Granite, Easton Industries, Bath Transformers, Southern Elevators, Universal Storage, Southern Landscapers, Legacy Distributors, Hucks Pool, C&K Supply, Southern Foods, Golden Malted A to Z Glass Repair, Arrow Service among numerous others.