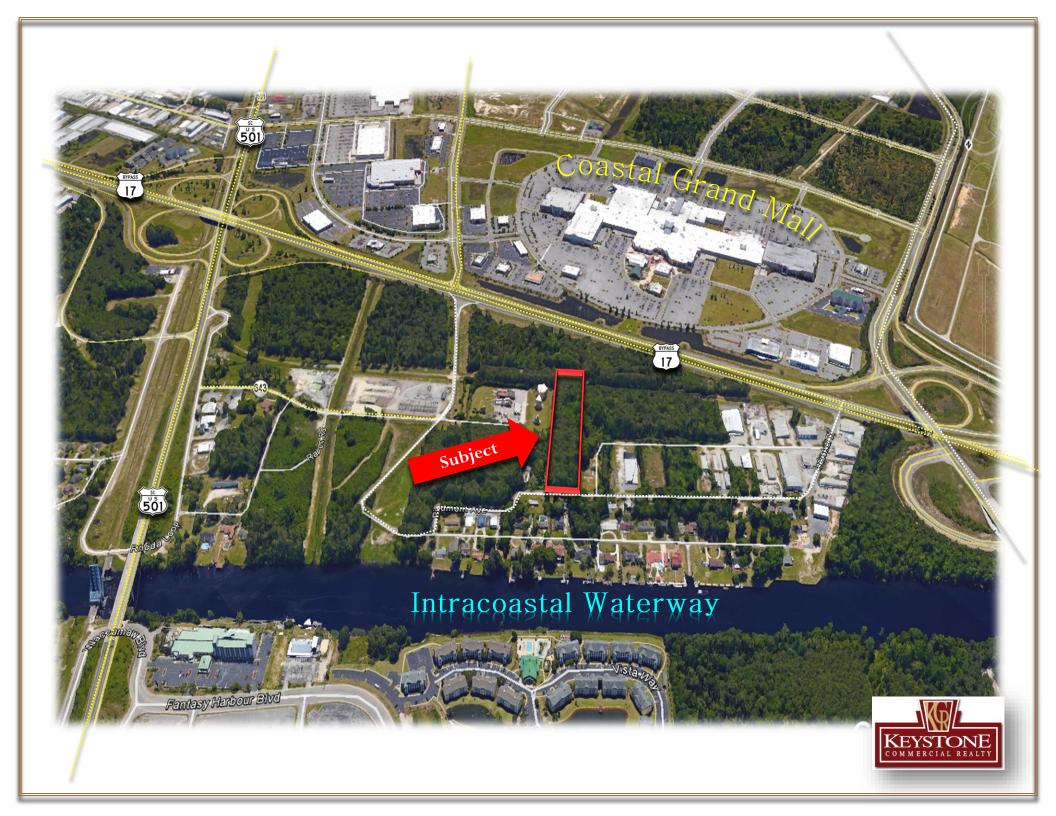

## Piedmont Avenue Myrtle Beach, SC. 29577

This Industrial lot is Centrally Located with easy access to Bypass 17, Highway 501 and Harrelson Boulevard. Positioned within one block of the Atlantic Intracoastal Waterway and across from the Coastal Grand Mall, the 2<sup>nd</sup> largest Mall in South Carolina. With approximately 175 Feet of Frontage this lot is ideal for Warehouse, Light Industrial, or Storage Building.