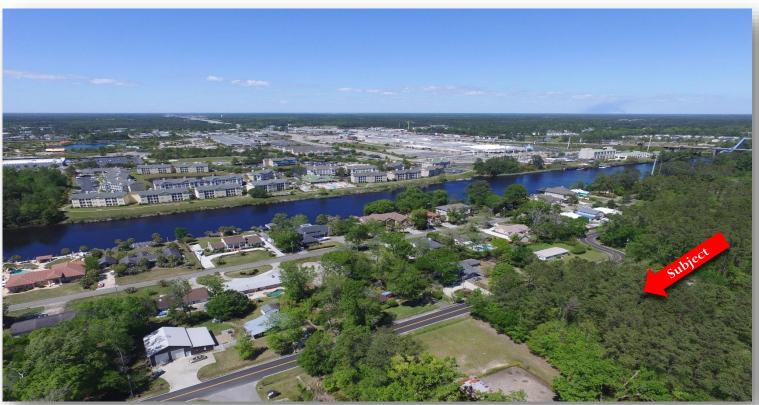

## Piedmont Avenue Myrtle Beach, SC. 29577

This Industrial lot is Centrally Located with easy access to Bypass 17, Highway 501 and Harrelson Boulevard. Positioned within one block of the Atlantic Intracoastal Waterway and across from the Coastal Grand Mall, the 2<sup>nd</sup> largest Mall in South Carolina. With approximately 175 Feet of Frontage this lot is ideal for Warehouse, Light Industrial, or Storage Building.

#### **GENERAL SITE INFORMATION:**

- Approximately 2.61 +/- Acres
- Approximately 175 Feet of Frontage on Piedmont Avenue
- Identified as: TMS #172-15-02-023, County of Horry, SC.
- Annual Real Estate Taxes 2016: \$1,763.70