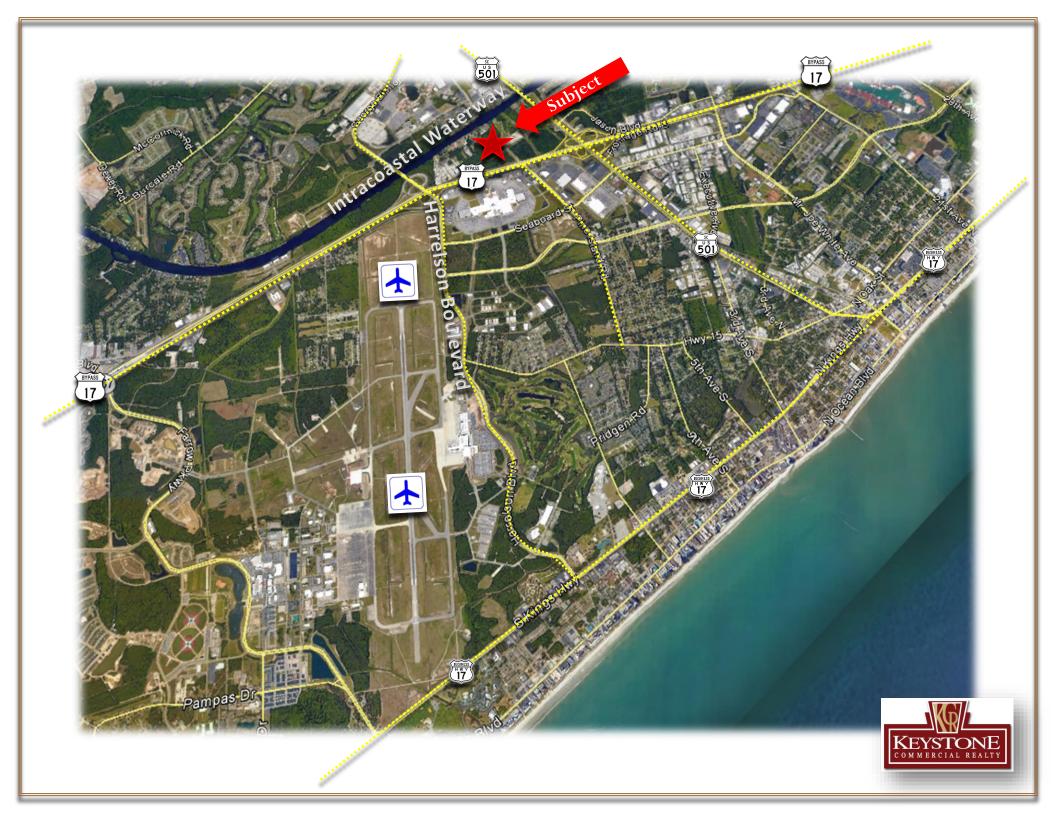

#### **IET PORT INDUSTRIAL PARK:**

 Includes: Coastal Granite, Easton Industries, Bath Transformers, Southern Elevators, Universal Storage, Southern Landscapers, Legacy Distributors, Hucks Pool, C&K Supply, Southern Foods, Golden Malted A to Z Glass Repair, Arrow Service among numerous others.