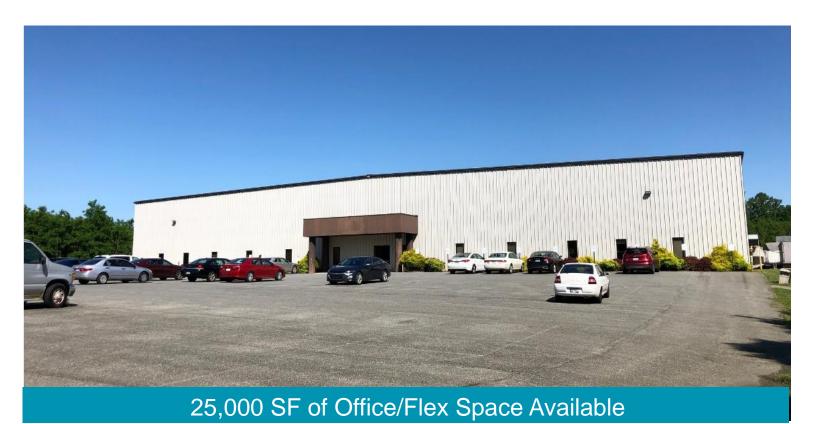

### **Property Features**

- 50,000 SF building with 25,000 SF of office/flex space available consisting of 20,000 SF of office and 5,000 SF of warehouse
- Located on 21 acres
- Ideally suited for any call center or data processing center
- Located just off Forest Rd (Rt 221) in Bedford County
- 138 parking spaces
- · Ceiling clear height in the warehouse 22'
- 10x12 warehouse delivery door