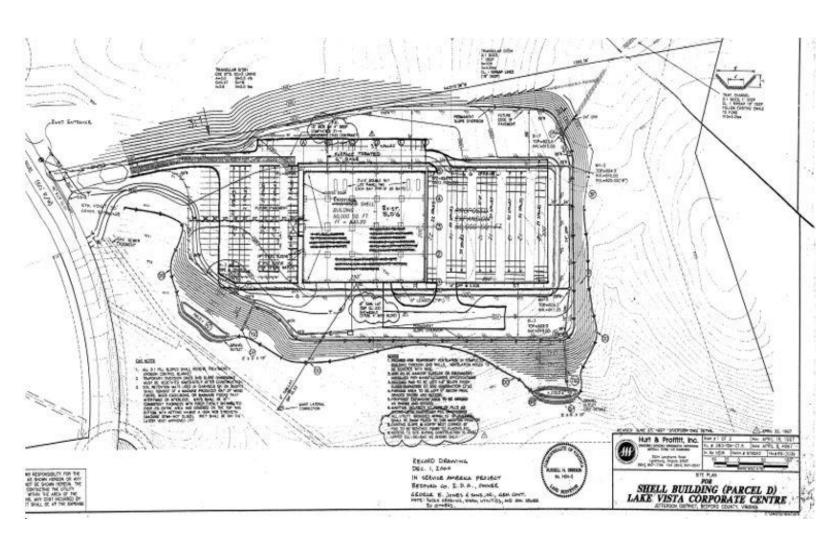

### **Property Features**

- 50,000 SF building with 25,000 SF of office/flex space available consisting of 20,000 SF of office and 5,000 SF of warehouse
- Located on 21 acres
- Ideally suited for any call center or data processing center
- Located just off Forest Rd (Rt 221) in Bedford County
- 138 parking spaces
- · Ceiling clear height in the warehouse 22'
- 10x12 warehouse delivery door