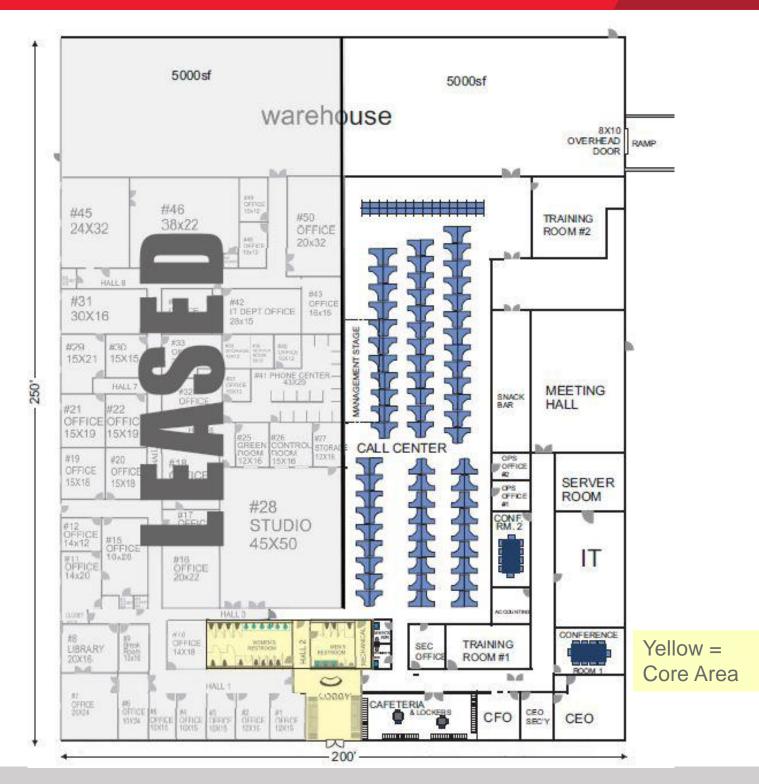

### **Property Features**

- 50,000 SF building with 25,000 SF of office/flex space available consisting of 20,000 SF of office and 5,000 SF of warehouse
- Located on 21 acres
- Ideally suited for any call center or data processing center
- Located just off Forest Rd (Rt 221) in Bedford County
- 138 parking spaces
- · Ceiling clear height in the warehouse 22'
- 10x12 warehouse delivery door