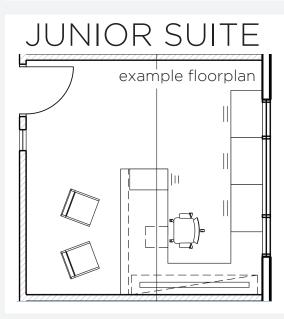

## SUITE OPTIONS

The Executive Hub at Gaillardia Parkway offers a variety of suite options to suit your needs and budget. Golf course views and contemporary furnishings with ample storage are just a few of the lease options available at the Executive Hub. Suites start at just \$900 per month.