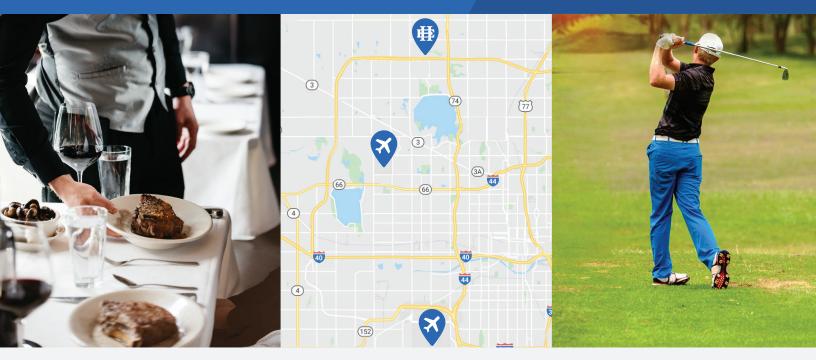

## WELCOME TO THE AREA

There is no shortage of conveniences in close proximity to the Executive Hub at Gaillardia Parkway. In the vicinity are a variety of restaurants, country clubs and health facilities. Furthermore, Executive Hub lessees and guests have quick access to the John Kilpatrick Turnpike and Lake Hefner Parkway for easy transport to neighboring suburbs, downtown OKC and local airports.

#### **Nearby Restaurants:**

Bricktown Brewery
Charleston's
Earl's Rib Palace
Hideaway Pizza
Interurban
Mahogany Prime Steakhouse
Neighborhood Jam
Panera Bread
Revolve Pizza Kitchen
Starbucks

#### **Nearby Country Clubs:**

Gaillardia Country Club The Greens Country Club Quail Creek Country Club

#### **Convenient Location:**

Easy Turnpike and Parkway access 20 min. to downtown OKC 20 min. to Wiley Post Airport 25 min. to Will Rogers World Airport Close proximity to Edmond