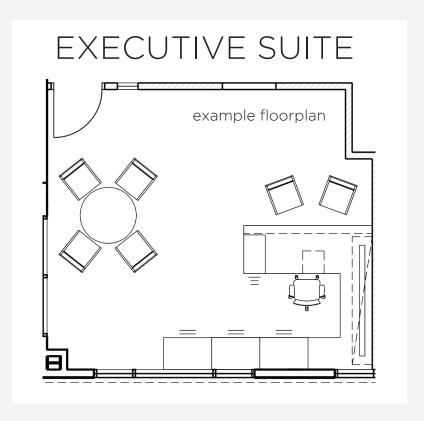

## SUITE OPTIONS

The Executive Hub at Gaillardia Parkway offers a variety of suite options to suit your needs and budget. Golf course views and contemporary furnishings with ample storage are just a few of the lease options available at the Executive Hub. Suites start at just \$900 per month.