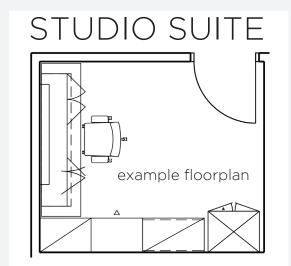

## SUITE OPTIONS

The Executive Hub at Gaillardia Parkway offers a variety of suite options to suit your needs and budget. Golf course views and contemporary furnishings with ample storage are just a few of the lease options available at the Executive Hub. Suites start at just \$900 per month.