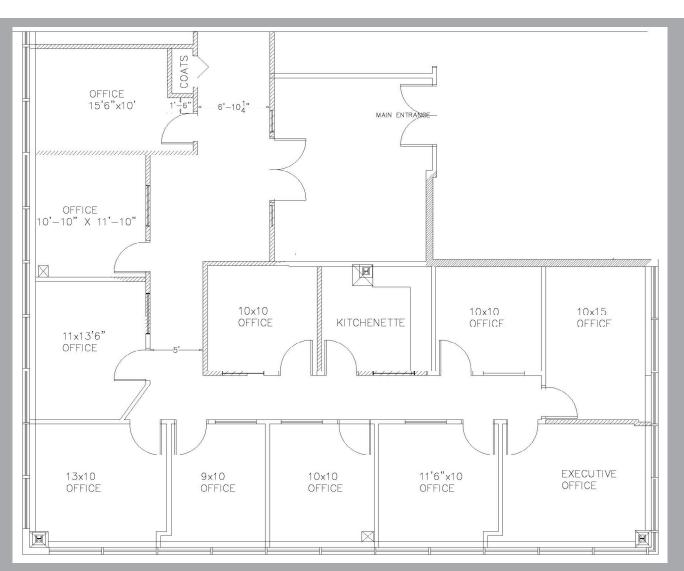

## **PROPERTY FEATURES**

+ Exceptionally maintained landscaping and common areas

AN PROPERTY AND A DESCRIPTION OF A DESCR

- + Easy access to I-795, and short distance to Foundry Row, Metro Center, and Mill Run Station
- + Rental rate: \$23.00/s.f. FS (no increases over base year operating expenses)
- + RBA: 22,500 SF
- + Availability: 2,643 RSF Second Floor