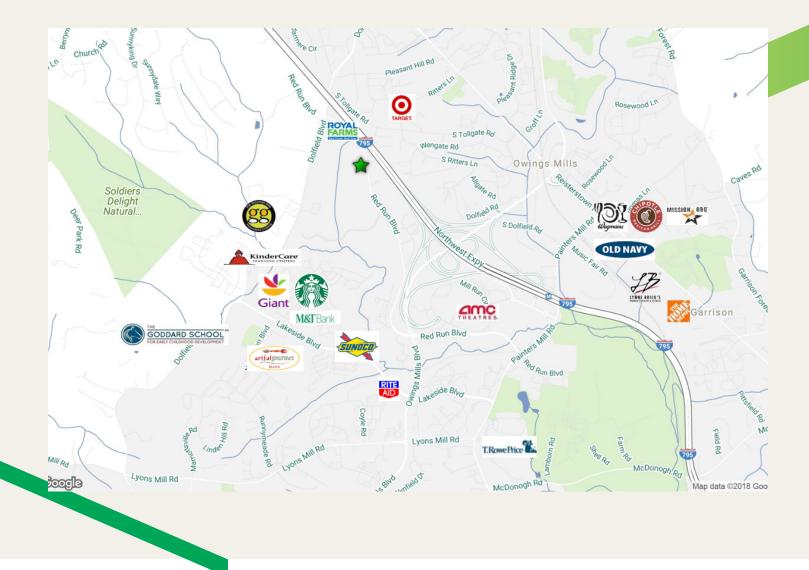

## **PROPERTY FEATURES**

+ Exceptionally maintained landscaping and common areas

AN PROPERTY AND A DESCRIPTION OF A DESCR

- + Easy access to I-795, and short distance to Foundry Row, Metro Center, and Mill Run Station
- + Rental rate: \$23.00/s.f. FS (no increases over base year operating expenses)
- + RBA: 22,500 SF
- + Availability: 2,643 RSF Second Floor