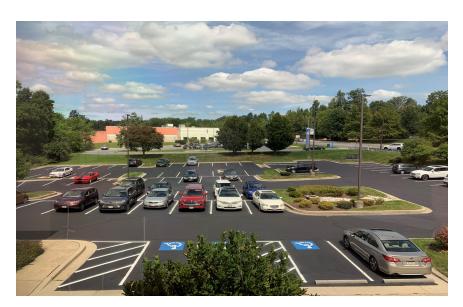

RIDGE AT RED RUN 10811 RED RUN BLVD | OWINGS MILLS, MD 21117

## **PROPERTY FEATURES**

+ Exceptionally maintained landscaping and common areas

AN PROPERTY AND A DESCRIPTION OF A DESCR

- + Easy access to I-795, and short distance to Foundry Row, Metro Center, and Mill Run Station
- + Rental rate: \$23.00/s.f. FS (no increases over base year operating expenses)
- + RBA: 22,500 SF
- + Availability: 2,643 RSF Second Floor

- + New carpeting and other common area upgrades
- + Seal Coat and Parking Lot Striping recently completed: Parking: 6.58/1,000
- + Dumpster provided for use by tenants
- + Building/elevators secured with key fob access during off hours
- + Tenants have 24/7 access to view security cameras located in the common areas & on exterior of building via phone app

# CBRE

1081







North West View of Parking Area







### PLEASE CONTACT:

#### ALAN GRACE

First Vice President +1 410 244 3110 alan.grace@cbre.com

## KETCH SECOR

First Vice President +1 410 244 3118 ketch.secor@cbre.com

© 2019 CBRE, Inc. All rights reserved. This information has been obtained from sources believed reliable, but has not been verified for accuracy or completeness. You should conduct a careful, independent investigation of the property and verify all information. Any reliance on this information is solely at your own risk. CBRE and the CBRE logo are service marks of CBRE, Inc. All other marks displayed on this document are the property of their respective owners, and the use of such logos does not imply any affiliation with or endorsement of CBRE. Photos herein are the property o